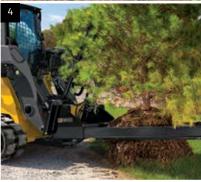

#### 3. High-Torque Stump Shredder

Removes stumps from 8 to 28 inches in diameter in a single pass and shreds material without the dangerous flying debris of conventional stump grinders.

SS CTL