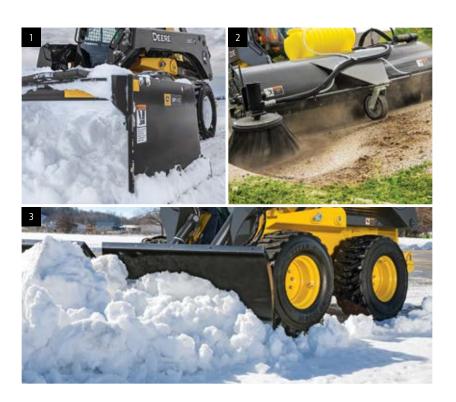

#### 1. Snow Pushers

Quickly and efficiently remove large accumulations of snow from sidewalks, parking lots, and driveways. Optional pullback edge is ideal for work in confined areas and around obstructions.

SS CWL CTL

#### 2. Brooms

Angle and pick-up styles are available. Heavy-duty, high-torque, bidirectional motors promote long-term dependability.

SS CWL CTL

#### 3. Snow/Utility/V-Blades

Blade angles hydraulically 30 degrees right or left. Trip springs protect vehicle from sudden impacts. Easy-to-adjust skid shoes and replaceable 0.5-inch-thick cutting edges are standard; rubber edges are available.