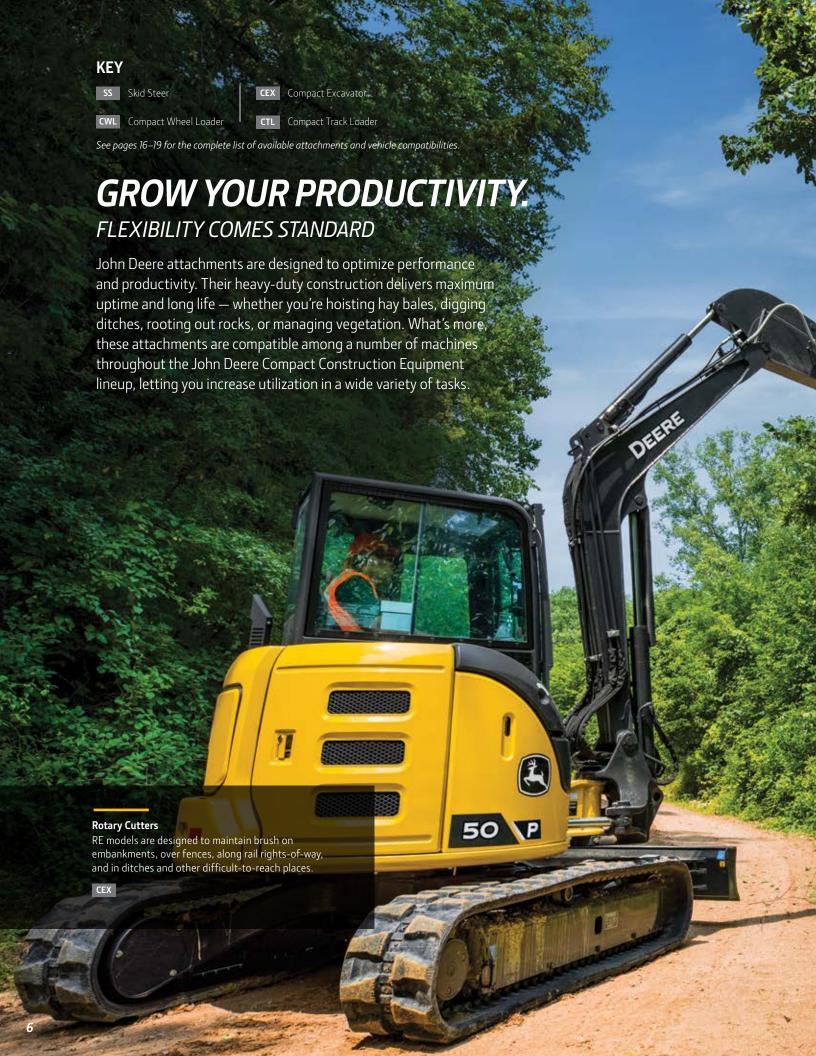

#### **KEY**

SS Skid Steer

CEX Compact Excavator

CWL Compact Wheel Loader

CTL Compact Track Loader

See pages 16-19 for the complete list of available attachments and vehicle compatibilities.

# **MASTERS OF** MULTITASKING.

### BUILT-IN VERSATILITY

To get more productivity from your skid steer, compact track loader, compact wheel loader, or compact excavator, hook-up one of the many easy-to-use attachments. The ever-expanding lineup includes more than 100 models, so you're sure to find the right tool for the job. They're compatible with many comparable brands of machines, too. What's more, each is backed by legendary John Deere parts, service, and warranty coverage. Add an attachment, and watch your productivity instantly increase.

#### 4. Rotary Cutters

Double-edge blades, fast blade-tip speed, and tapered side-discharge chute enable RC, RS, and RX models to deliver clean cutting and maximum material shredding.

SS CTL