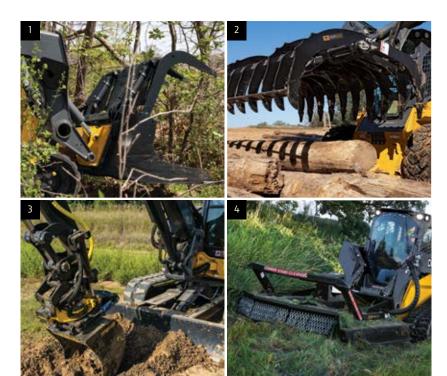

### 1. Scrap Grapples

Two independent-action hydraulic-powered grapples pick up and grip different-sized objects. Ample grapple opening enables large payloads for work on scrap-handling, recycling-center, disaster-cleanup, and jobsite-cleanup projects.

#### 2. Root Rakes

Designed for land clearing, ground leveling, and moving materials away from obstructions with minimal site disturbance. Weld-on "D" ring helps speed a wide variety of jobsite tasks.

SS CWL CTL

#### 4. Rotary Cutters

Double-edge blades, fast blade-tip speed, and tapered side-discharge chute enable RC, RS, and RX models to deliver clean cutting and maximum material shredding.

SS CTL