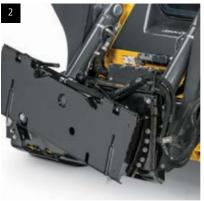

#### 2. Angle-Tatch

Attaching to the Quik-Tatch coupler for attachment tilt up to 14 degrees left or right, Angle-Tatch enables buckets, blades, and other non-hydraulic attachments to rotate for more precise grading and leveling without leaving the seat of the machine.