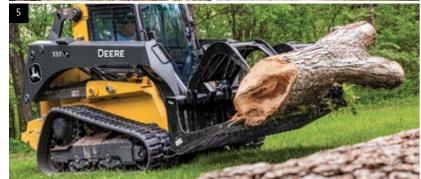

#### 5. Rock Grapples

High grapple forces, wide grapple capacities, and weld-in serrated cutting edges make rock grapples ideal for tasks such as land clearing, jobsite cleanup, and brush removal.

SS CWL CTL