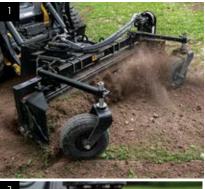

#### 1. Power Rakes

Perfect for seedbed or site prep, power rakes feature exclusive forward and backward operation. Adjustable end plates provide box-scraper double-duty performance.

SS CTL