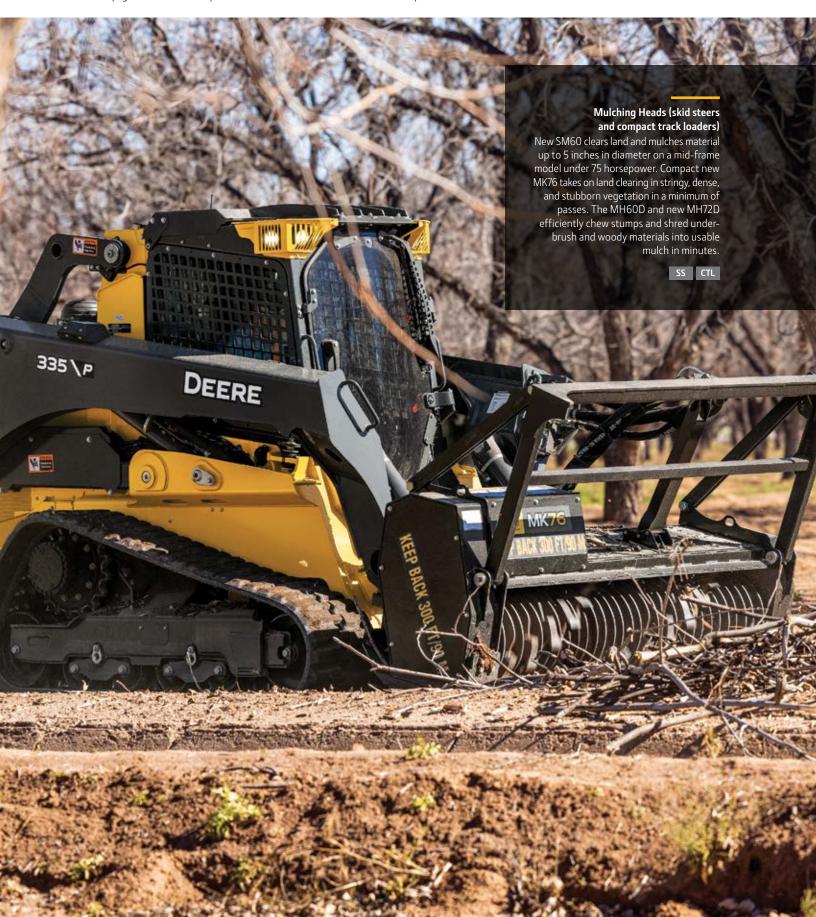

### 1. Mulching Heads (excavators) Knife-style cutting teeth in a spiraltooth pattern on ME36 and ME50\* models help clear standing or felled trees and brush along fencerows, roadsides, waterways, and other hard-to-access areas. \*ME50 is compatible on mid-size 75 and 85 P-Tier Excavators. 2. Bale Hugger/Bale Spears Bale hugger lifts, moves, and stacks round or rectangular bales up to a 2,400-pound load. Lift-andcarry-capable bale spears feature low-profile designs for unrestricted visibility to the attachment. SS CWL CTL 3. Buckets Numerous multipurpose, construction, dirt, foundry, utility, tooth, rock, grading-heel, light-material, and rollout buckets are available in varying widths and capacities. SS CWL CTL 4. Vibratory Rollers Powerful compactor produces up to 9,370 pounds of easy-to-control force. Choose the width and compaction force you need in padded or sheepsfoot configurations. SS CWL CTL