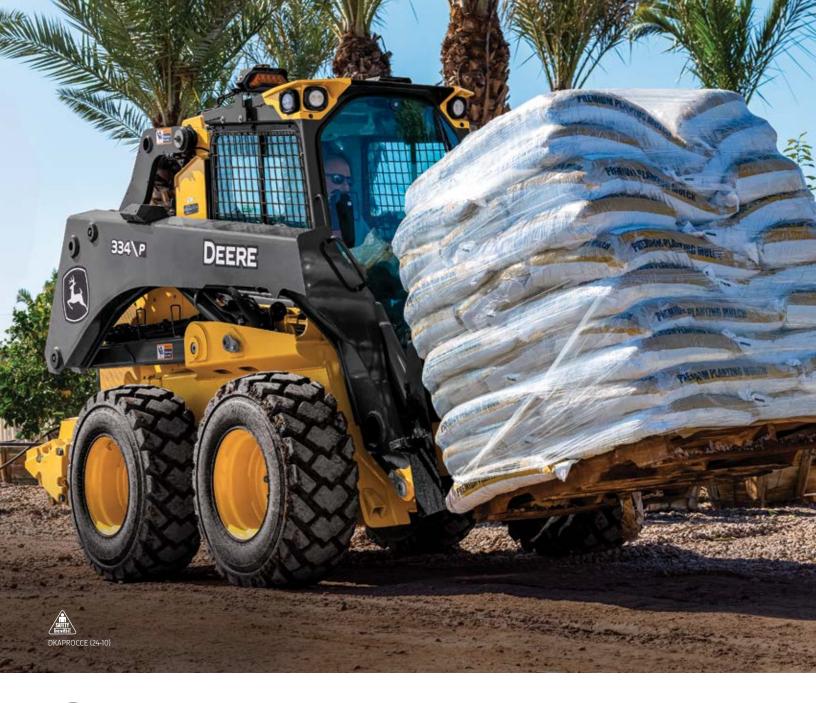

### BUILT-IN VERSATILITY

To get more productivity from your skid steer, compact track loader, compact wheel loader, or compact excavator, hook-up one of the many easy-to-use attachments. The ever-expanding lineup includes more than 100 models, so you're sure to find the right tool for the job. They're compatible with many comparable brands of machines, too. What's more, each is backed by legendary John Deere parts, service, and warranty coverage. Add an attachment, and watch your productivity instantly increase.