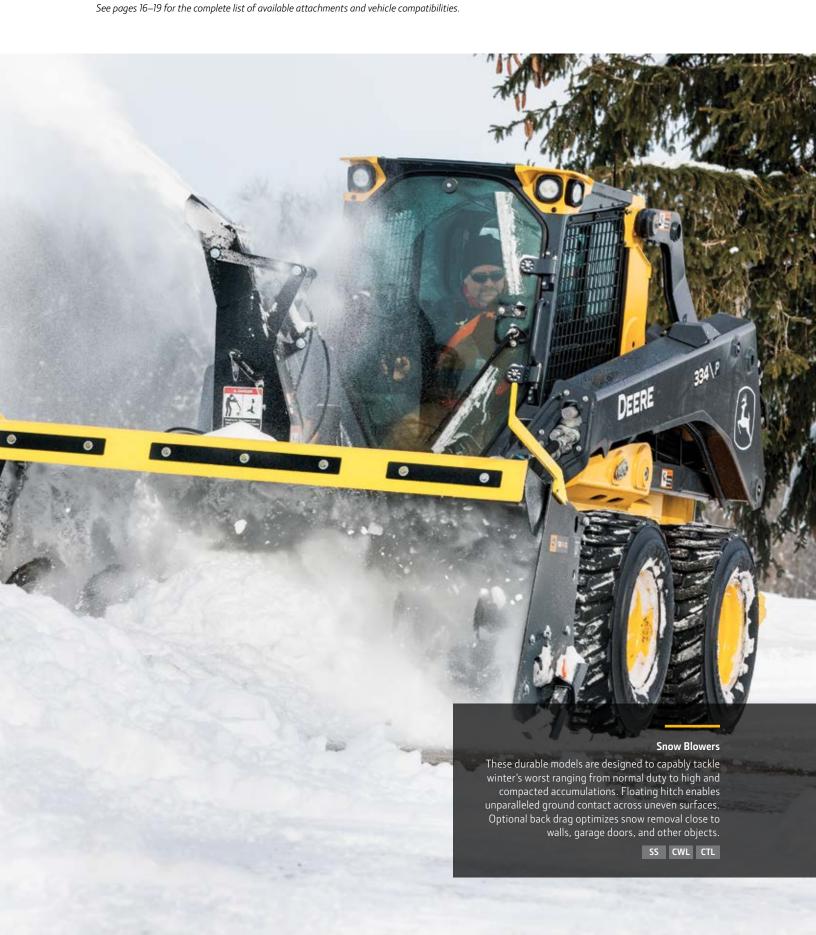

#### 1. Snow Pushers

Quickly and efficiently remove large accumulations of snow from sidewalks, parking lots, and driveways. Optional pullback edge is ideal for work in confined areas and around obstructions.

SS CWL CTL

#### 3. Snow/Utility/V-Blades

Blade angles hydraulically 30 degrees right or left. Trip springs protect vehicle from sudden impacts. Easy-to-adjust skid shoes and replaceable 0.5-inch-thick cutting edges are standard; rubber edges are available.