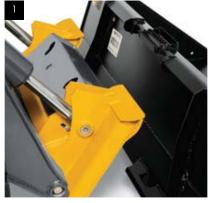

#### 1. Quik-Tatch™

With the universal, self-cleaning Quik-Tatch easy-attachment system, you can go from bucket to grapple to whatever in no time flat. Quik-Tatch attachments, Quik-Tatch productivity. That's the John Deere attachment lineup.