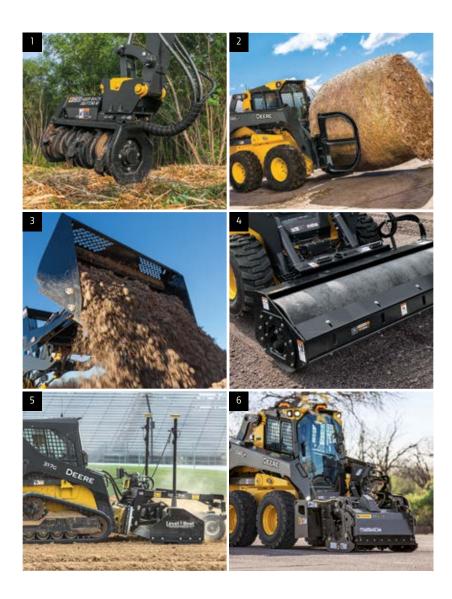

### 1. Mulching Heads (excavators) Knife-style cutting teeth in a spiraltooth pattern on ME36 and ME50\* models help clear standing or felled trees and brush along fencerows, roadsides, waterways, and other hard-to-access areas. \*ME50 is compatible on mid-size 75 and 85 P-Tier Excavators. 2. Bale Hugger/Bale Spears Bale hugger lifts, moves, and stacks round or rectangular bales up to a 2,400-pound load. Lift-andcarry-capable bale spears feature low-profile designs for unrestricted visibility to the attachment. SS CWL CTL 3. Buckets Numerous multipurpose, construction, dirt, foundry, utility, tooth, rock, grading-heel, light-material, and rollout buckets are available in varying widths and capacities. SS CWL CTL 4. Vibratory Rollers Powerful compactor produces up to 9,370 pounds of easy-to-control force. Choose the width and compaction force you need in padded or sheepsfoot configurations. SS CWL CTL

#### 5. Level Best® Box Blades

From laser-grading parking lots to rebuilding golf-course tees, these grade-control-ready box blades come in three widths, allowing operators to improve efficiency when leveling terrain.

#### 6. Cold Planers

Robust compact cold planers including the new CP40G are powered by industry-leading Wirtgen Group milling machine and cutting technology. Exclusive in-cab-activated Tilt Float/Tilt Lock feature delivers smoothly milled surfaces in a minimum of passes.