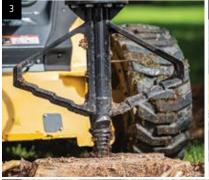

#### 2. Augers

With reverse rotation for quick back-outs, durably constructed augers are designed to boost operational efficiency while minimizing component stress.

SS CWL CTL CEX