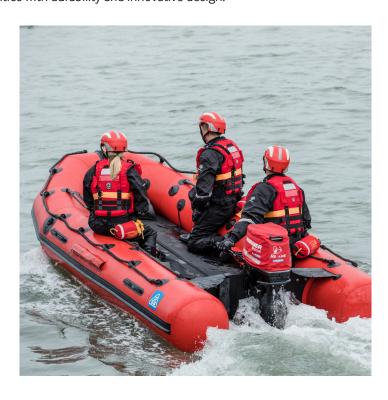

## DSB INFLATABLE RESCUE BOATS

SEARCH AND RESCUE BOAT SOLUTIONS

DSB Inflatable Rescue Boats are available in several sizes including 420, 470 and 530. Exceptionally lightweight due to ultra-light Hypalon fabric and smaller outboard engine, our boats require smaller davits making transport and servicing easier, more efficient and economical. Built for a variety of end users including commercial and defence organisations, the DSB Rescue Boats couple operator friendly, advanced performance capabilities with durability and innovative design.

## **FEATURES**

- INFLATABLE DEEP V SHAPED KEEL FOR IMPROVED MANOEUVRABILITY
- FITTED WITH RADAR REFLECTOR, COMPASS AND ALL STANDARD SAFETY EQUIPMENT
- REINFORCED HYPALON SEAMS
- HYPALON FENDER TUBE IS UV AND ABRASION RESISTANT
- INFLATABLE KEEL RESULTING IN EXCELLENT
  MANOEUVRABILITY IN THE WATER
- ADVANCED BOW DESIGN INCREASES INTERNAL SPACE
- LIGHTWEIGHT RESULTING IN EASIER MANOEUVRABILITY