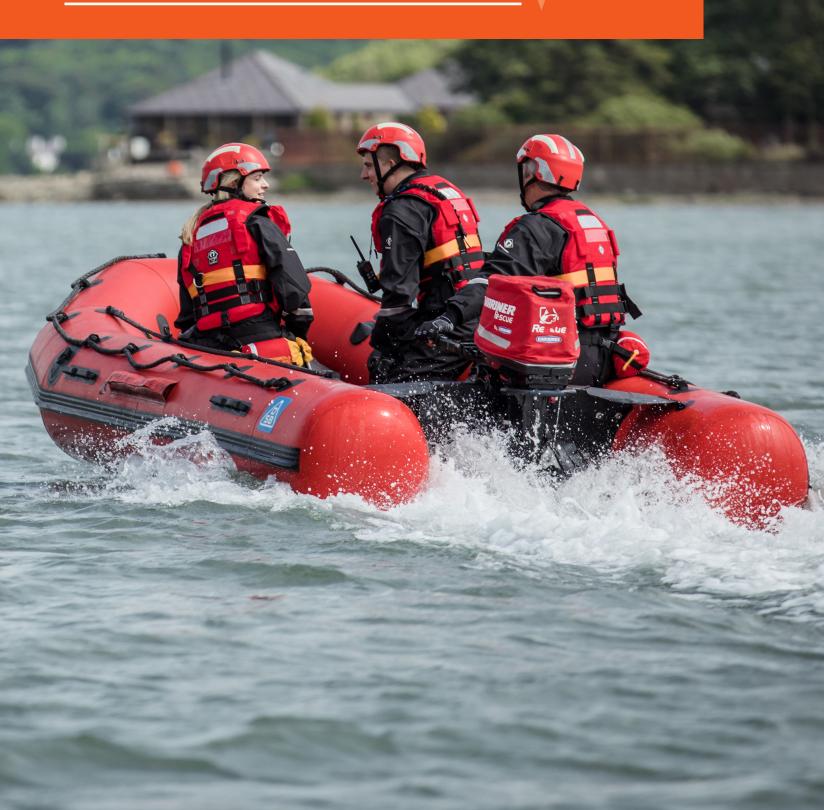

## DSB INFLATABLE RESCUE BOATS

SEARCH AND RESCUE BOAT SOLUTIONS

DSB Inflatable Rescue Boats are available in several sizes including 420, 470 and 530. Exceptionally lightweight due to ultra-light Hypalon fabric and smaller outboard engine, our boats require smaller davits making transport and servicing easier, more efficient and economical. Built for a variety of end users including commercial and defence organisations, the DSB Rescue Boats couple operator friendly, advanced performance capabilities with durability and innovative design.