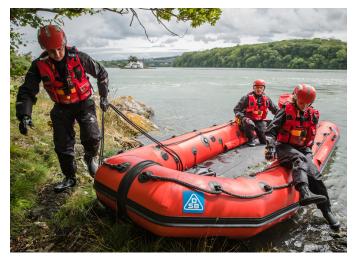

## DSB INFLATABLE RESCUE BOATS

SEARCH AND RESCUE BOAT SOLUTIONS

DSB Inflatable Rescue Boats are available in several sizes including 420, 470 and 530. Exceptionally lightweight due to ultra-light Hypalon fabric and smaller outboard engine, our boats require smaller davits making transport and servicing easier, more efficient and economical. Built for a variety of end users including commercial and defence organisations, the DSB Rescue Boats couple operator friendly, advanced performance capabilities with durability and innovative design.

## **FEATURES**

- INFLATABLE DEEP V SHAPED KEEL FOR IMPROVED MANOEUVRABILITY
- FITTED WITH RADAR REFLECTOR, COMPASS AND ALL STANDARD SAFETY EQUIPMENT
- REINFORCED HYPALON SEAMS
- HYPALON FENDER TUBE IS UV AND ABRASION RESISTANT
- INFLATABLE KEEL RESULTING IN EXCELLENT
  MANOEUVRABILITY IN THE WATER
- ADVANCED BOW DESIGN INCREASES INTERNAL SPACE
- LIGHTWEIGHT RESULTING IN EASIER MANOEUVRABILITY