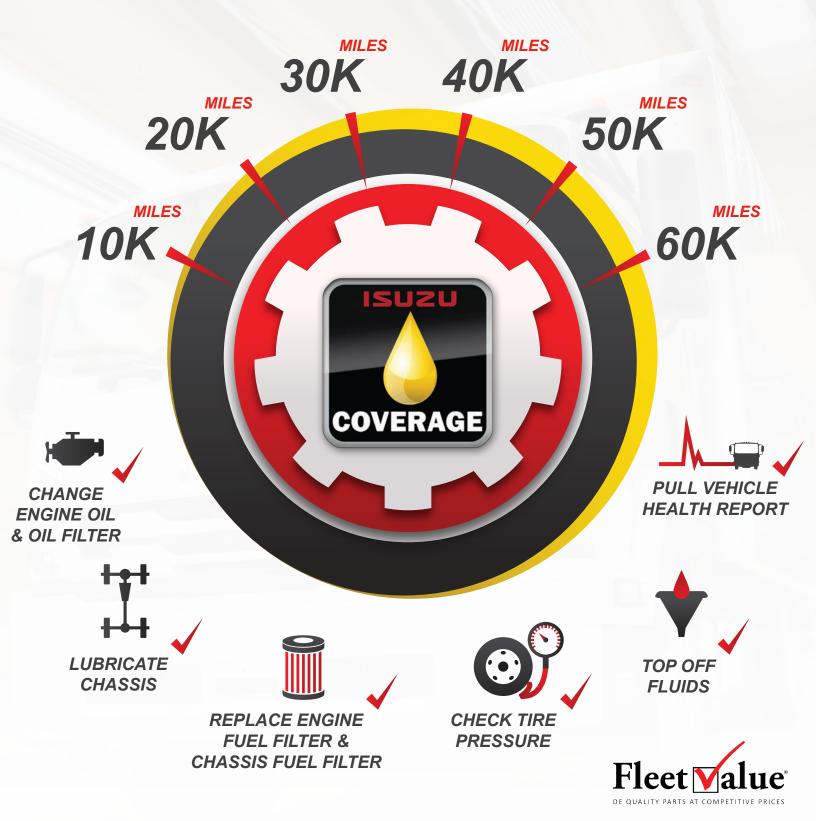

ISUZU OIL COVERAGE ensures your new Isuzu diesel truck is maintained with FleetValue Parts and serviced by trained Isuzu technicians.

Services provided by ISUZU OIL COVERAGE are complimentary at 10,000-mile intervals for a period of two years or 60,000 miles, whichever comes first.\*

## ISUZU

<sup>\*</sup> Isuzu Oil Coverage is a complimentary component of Isuzu's service intervals for two years or 60,000 miles, whichever occurs first. Additional services may be required at time services are performed. Extreme or severe usage/applications may not qualify. Eligible models include diesel N-Series and F-Series trucks and Reach vans delivered July 1, 2019 - December 31, 2019. See your authorized Isuzu dealer for details.