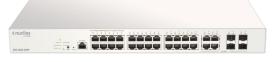

### D-Link DBS-2000-28MP

Nuclias Cloud-Managed 28-Port Gigabit 370W PoE Switch with 28 RJ45 (24 PoE) and 4 Combo SFP ports

In Partnership with