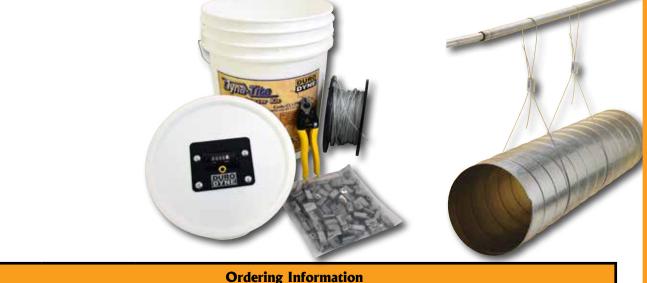

INCLUDES: 1 Roll Wire Rope 100 Cable Locks 1 Custom Cable Counter Lid & Bucket 1 Cable Cutter

## **Dyna-Tite Starter Kit Components:**

**<u>ROLL OF CABLE</u>** - Galvanized steel cable is manufactured to exact standards and is statistically tested to verify the breaking strength.

**CABLE LOCKS** - The CL12-WC3 is ideal for hanging smaller diameter duct and has a working load range of 25-150 lbs.

**CUSTOM CABLE COUNTER LID** - The CCC-1 features a 5 digit counter (4 digits for feet, 1 digit for inches), push button reset and is lightweight. It is designed for use with Duro Dyne wire rope for accurate sizing and elimination of waste.

**CABLE CUTTER** - When cutting cable it is important to use a recognized cable cutter such as the Dyna-Tite cutter. This will ensure that the form of the rope is maintained prior to insertion in the cable lock. The cable cutter features: WC6-23 wire rope cutting capacity, spring loaded 5" long vinyl coated handles, and hardened steel blades.