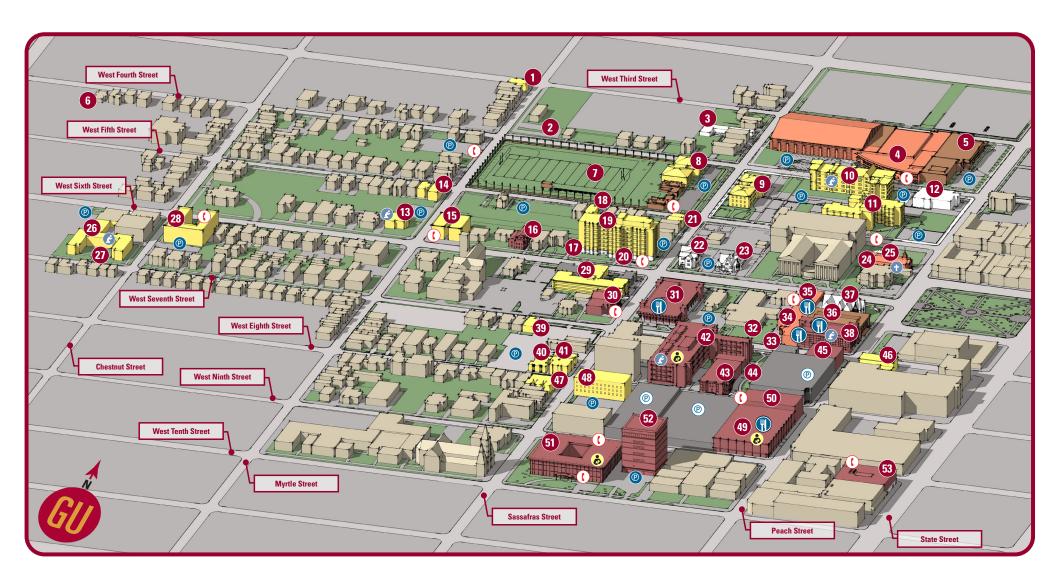

# **GANNON UNIVERSITY** CAMPUS MAP

### **ADMINISTRATION**

- Admissions- Global (International)
- Admissions- Graduate 22
- Admissions- Undergraduate
- Campus Police & Safety 17
- Cashier 23
- Courthouse Commons 23
- Erie Technology Incubator (ETI) 53
- 22 Gitnik Manse
- **Human Resources**
- New Student Welcome Center 22
- 37 Old Main
- 3 **Physical Plant**
- Registrar 24
- 53 **Small Business** Development Center (SBDC)
- **University Services**

### STUDENT SERVICES

- Health & Counseling Services
- Keim Commons 35
- Kraus Hall 24
- Mary, Seat of Wisdom Chapel
- Recreation & Wellness Center
- University Bookstore 50
- Waldron Campus Center 34

### **ACADEMIC**

- 49 A.J. Palumbo Academic Center
- 38 Beyer Hall
- Center for Advanced Engineering
- Center for Business Ingenuity
- Center for Communication and the Arts
- Forensic Investigation Center
- Institute for Health and Cyber Knowledge (I-HACK)
- Nash Library
- Robert H. Morosky Academic Center
- Schuster Thea
- Scottino Hall
- Zurn Science Center

# ATHLETIC FACILITIES

- Carneval Athletic Pavilion
- 36 Highmark Events Center
- McConnell Family Stadium

### RESIDENCE HALLS

- Catholic House 11 Finegan Hall
- Freeman Hall
- Harborview Apartments
- Kenilworth Apartments
- **Lubiak Apartments**
- North Hall
- South Hall
- Walker Building
- Wehrle Hall
- 26 West Hall
- 15 Wickford Apartments

## OTHER RESIDENCES

- 201, 203 & 205 W. Eighth St.
- 202, 204 & 210 W. Eighth St.
- 221 & 223 W. Fifth St. 19
- 301 & 305 W. Fifth St.
- 302 Myrtle St.
- 21 502 & 504 Sassafras St.
- 724 Sassafras 41
- 219 W. Seventh St.

### ON-CAMPUS DINING

- Beyer Hall Dining
- Chick-fil-A
- Doc's Landing
- Intermetzo
- **Urban Brew**

# LANDMARKS

- AJ's Way
- Friendship Green
- Gannon Arch
- Golden Knight Sculpture

# COMMUNITY

- Gannon Goodwill Garden
- Gannon Greenhouse
- St. Joseph House of Faith in Action
- Gannon Assigned Parking
- **Public Parking**
- **Emergency Call Box**
- 0 Chapel
- Prayer/Mediation Space
- **Lactation Room**