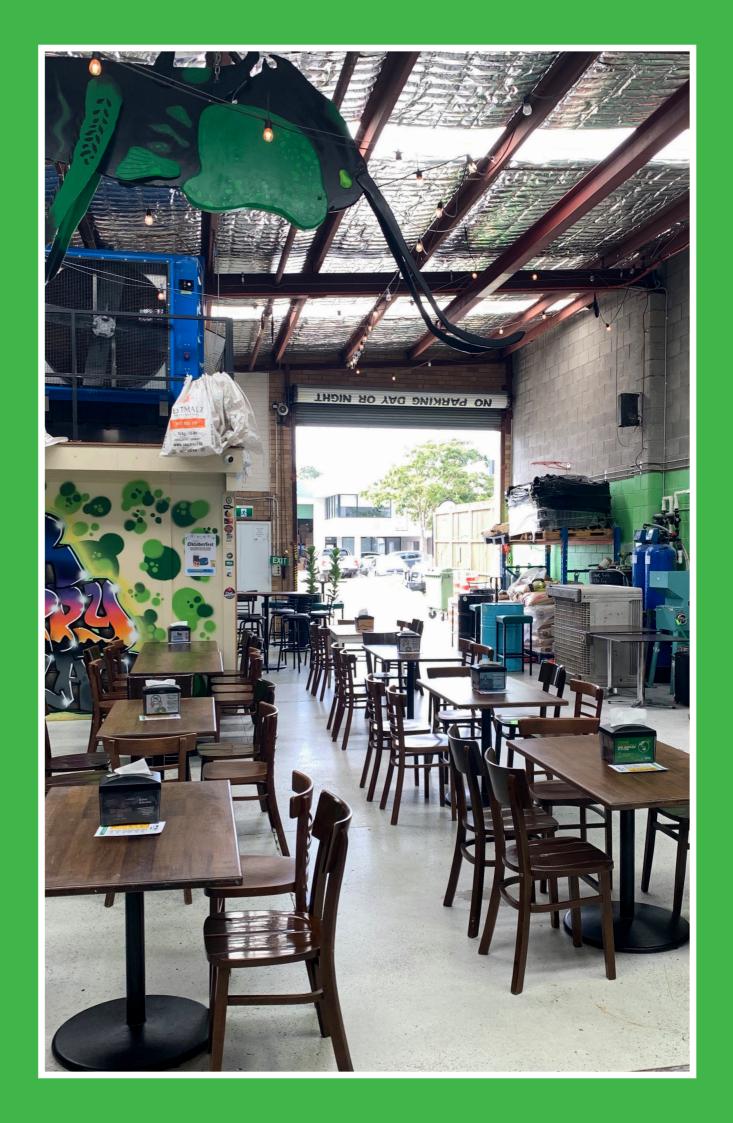

## CCOUDLAND PERFECT FOR FAMILY GET TOGETHERS

CLOUDLAND IS SET UPON A CARPET OF ARTIFICIAL GRASS, BRINGING THE BEER GARDEN INSIDE! THE SPACE HAS A VARIETY OF SEATING OPTIONS, IS KID, DOG AND OLDIE FRIENDLY AND IS THE BEST SPOT IN THE BREWERY FOR NATURAL LIGHT AND A COOL SUMMER BREEZE.

ACCESSIBILITY: THE AREA IS WELL LIT AND VENTILATED. THERE IS AMPLE SPACE FOR CHILDREN, DOGS, PRAM PARKING AND MOBILITY ASSISTANCE DEVICES.

 $\triangle$  40 PEOPLE  $\overline{\mathbb{A}}$  30 SEATS