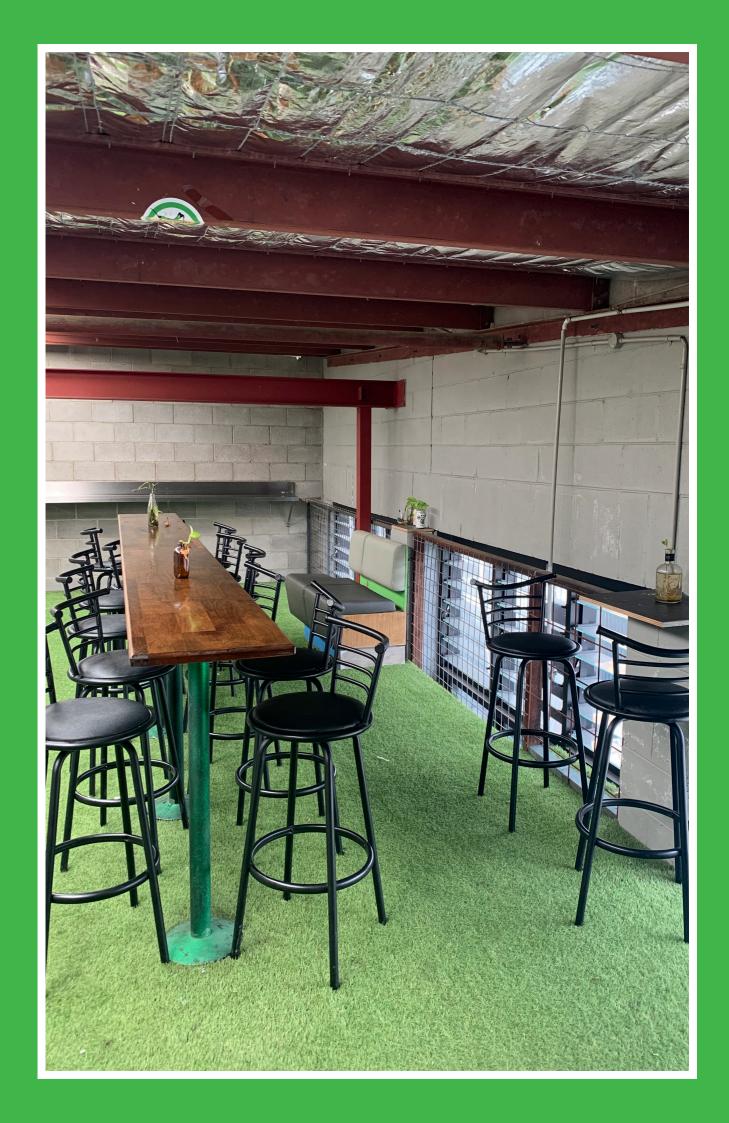

#### THE PADDOCK Perfect for small & Intimate catherings

SET IN THE LOFT SPACE ABOVE THE BREWERY, THIS PRIVATE AREA OVERLOOKS THE ENTIRE BREW HALL UNDER AMBIENT FESTOON LIGHTS. FEATURING A LONG BAR TABLE AND SMALL TWO PERSON SEATING AREAS, THE PADDOCK IS PERFECT FOR SMALL & INTIMATE GATHERINGS WITH FAMILY OR FRIENDS.

ACCESSIBILITY: THE AREA IS ONLY ACCESSIBLE BY STAIRS. THE SPACE IS DIMLY LIT IN THE EVENING.

 $\triangle$  25 PEOPLE  $\overline{\mathbb{A}}$  20 SEATS