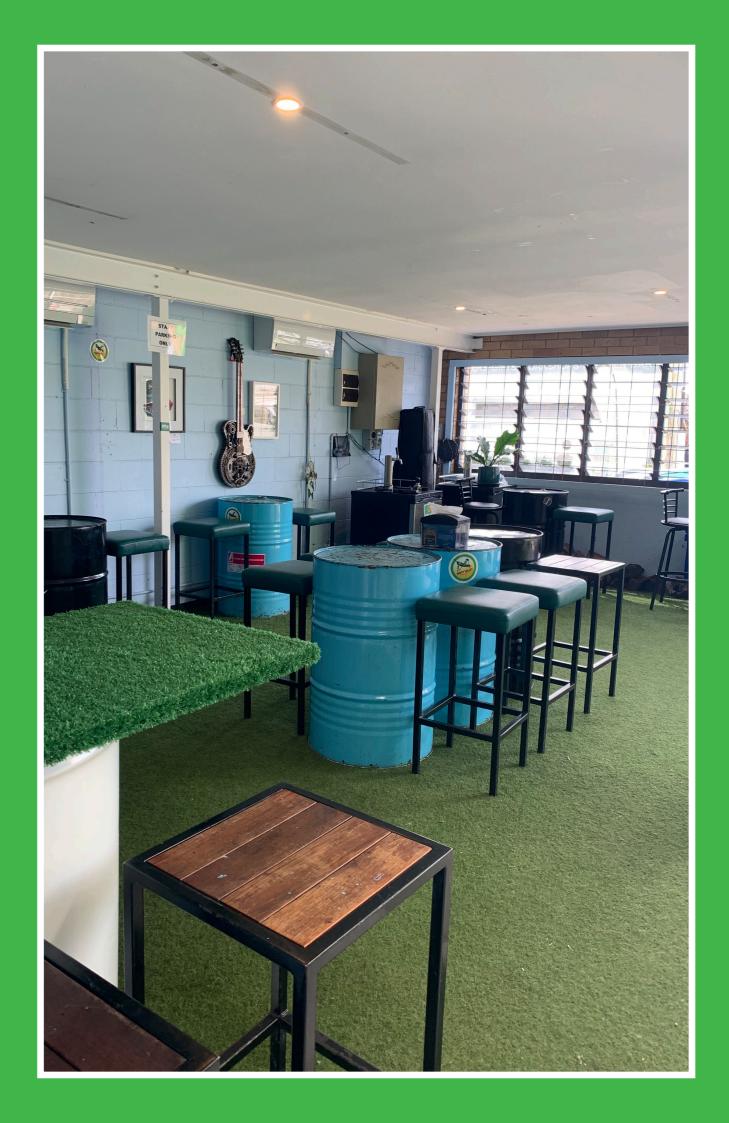

## PERFECT FOR THOSE BIG EVENTS

NEED SOMETHING BIGGER? MAYBE A BIG WORK CHRISTMAS PARTY? AN ENGAGEMENT? A MILESTONE BIRTHDAY? WHY NOT HIRE THE WHOLE PLACE! WITH YOUR RUN OF THE MAIN BAR YOU CONTROL THE MUSIC, THE MENU, AND CAN EVEN TAKE ADVANTAGE OF OUR AUDIO EQUIPMENT IF YOU HAVE AN MC!

ACCESSIBILITY: SOME AREAS ACCESSIBLE BY STAIRS ONLY. Some areas dimly lit in the evening.

**△ 50+ PEOPLE ∏** 50+ SEATS