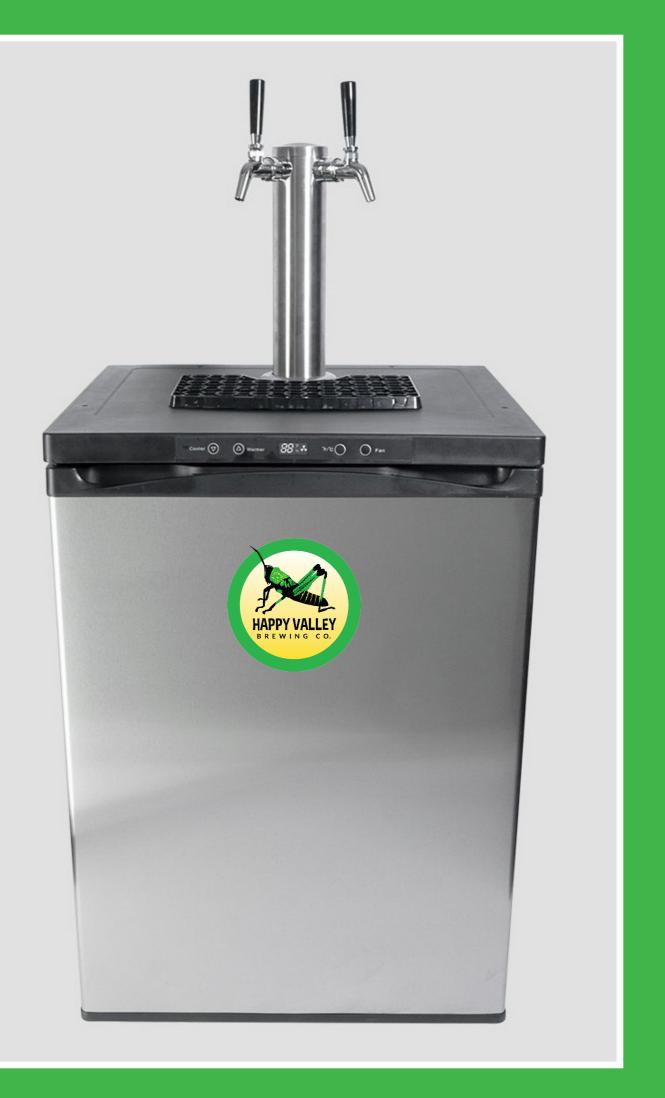

## KEGERATOR PERFECT FOR TAKING THE PARTY BACK TO YOURS

GET ALL THE PERKS OF A HAPPY VALLEY PARTY IN YOUR OWN BACKYARD BY HIRING OUR KEG FRIDGE! WE'LL SET YOU UP WITH THE FRIDGE, GAS AND A KEG OF OUR BEER AND YOU'LL HAVE THE PARTY OF A LIFETIME!

FRIDGE AND GAS \$50 FRIDGE, GAS AND KEG OF BEER \$TBD