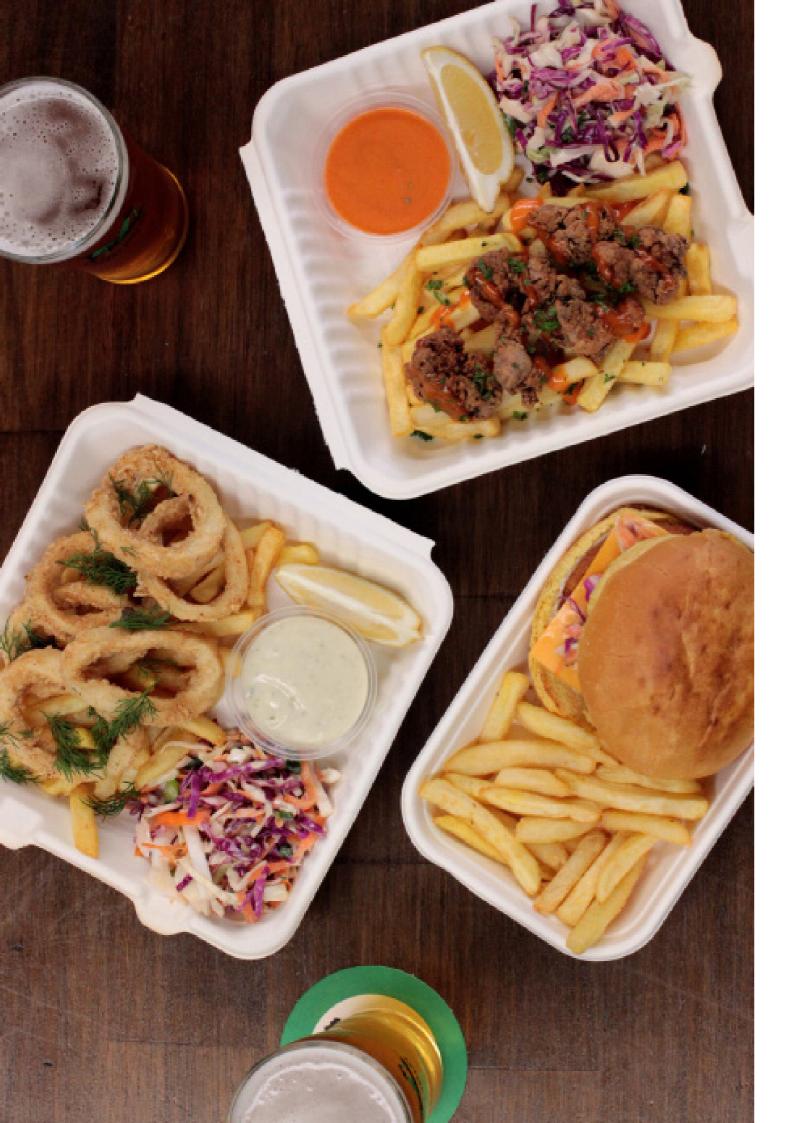

# Build Your Own FUNCTIONS MENU

**CHIPS or GEMS MIXED CHICKEN WINGS (SPICY BUFFALO, HONEY BBQ, DRY RUB) KARRAGE CHICKEN SKEWERS S&P CALAMARI BRISKET LOADED FRIES MIXED SLIDERS** 

(BEEF BRISKET, CRISPY CHICKEN, **BALSAMIC HERB CHICKEN, VEGE)** 