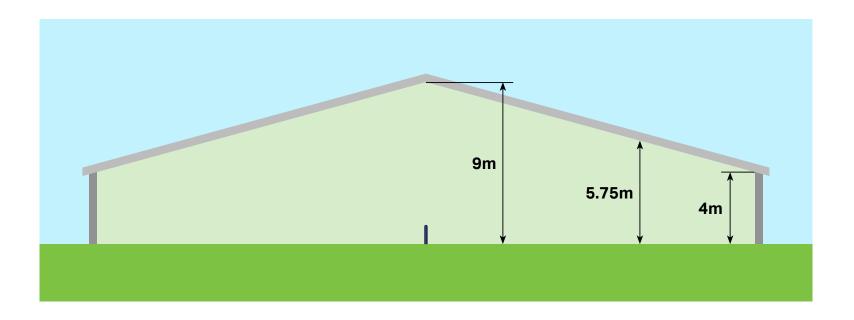

# **Indoor Tennis Court Clear Height Requirements**

The minimum height of an indoor tennis court is **9m** above the net line.

The ceiling should be **5.75m** above the baseline and **4m** above the rear of the run back (the distance behind this baseline).