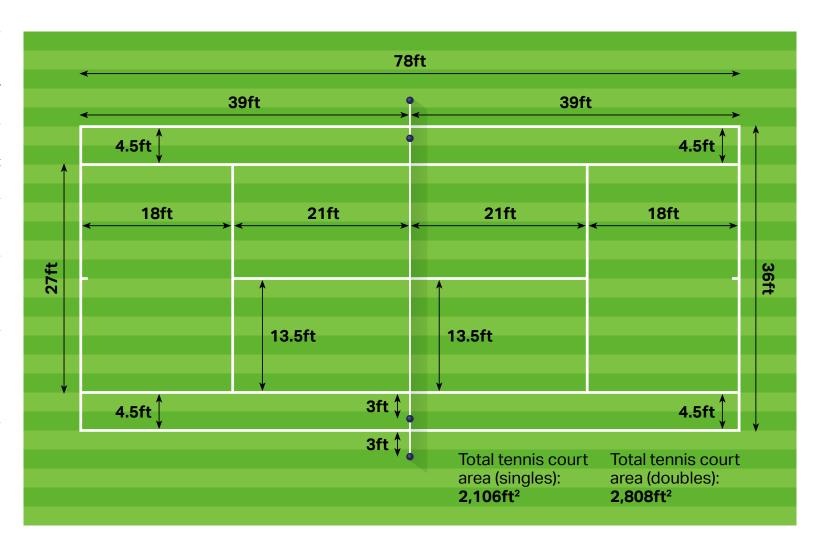

# **Tennis Court Dimensions In Feet**

A tennis court is **78ft** long by **27ft** wide for singles matches and **78ft** long by **36ft** wide for doubles matches.

Doubles court sidelines are **4.5ft** beyond the singles court sidelines.

The service line is **21ft** from the net.

The baseline is **39ft** from the net and **18ft** from the service line.

The net posts are **3ft** away from the singles or doubles sidelines depending on the match.

The total area of a tennis court is **2,106ft**<sup>2</sup> for singles matches and **2,808ft**<sup>2</sup> for doubles matches.