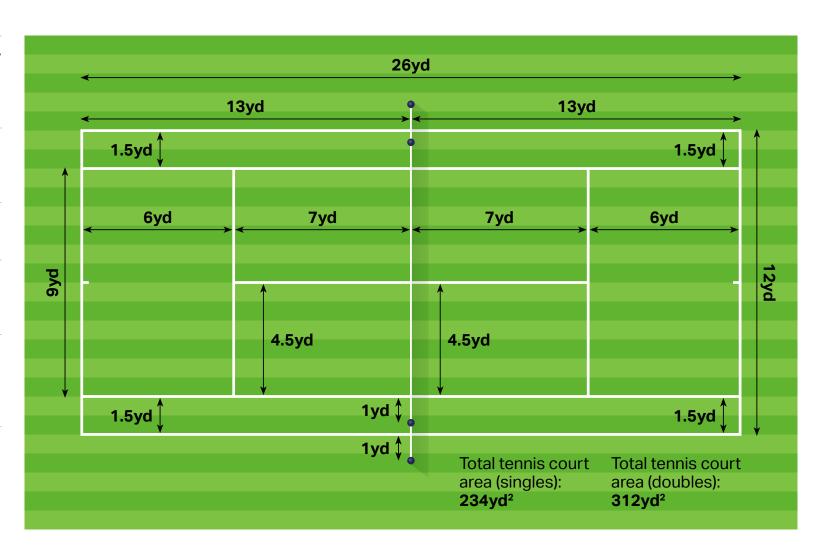

# **Tennis Court Dimensions In Yards**

A tennis court is **26yd** long by **9yd** wide for singles matches and **26yd** long by **12yd** wide for doubles matches.

Doubles court sidelines are **1.5yd** beyond the singles court sidelines.

The service line is **7yd** from the net.

The baseline is **13yd** from the net and **6yd** from the service line.

The net posts are **1yd** away from the singles or doubles sidelines depending on the match.

The total area of a tennis court is 234yd² for singles matches and 312yd² for doubles matches.