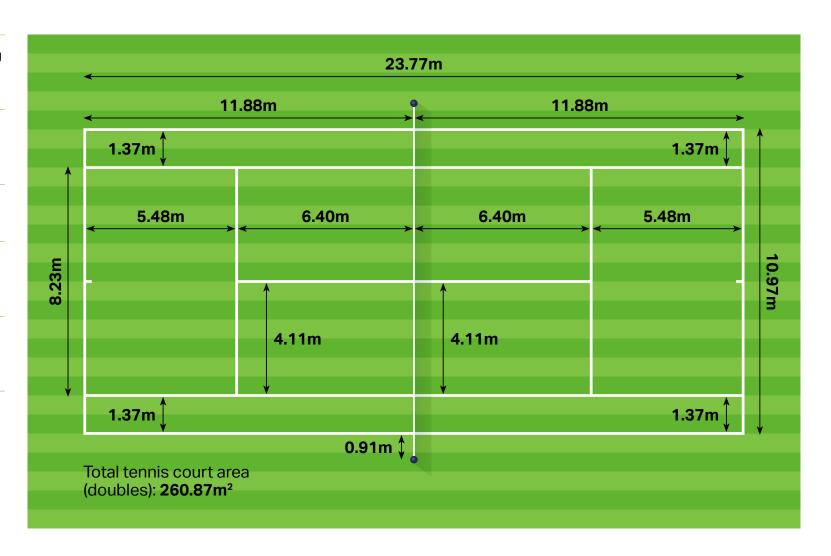

### **Tennis Court Dimensions and Markings**

A tennis court is 23.77m long by 8.23m wide for singles matches and 23.77m long by 10.97m wide for doubles matches.

Doubles court sidelines are **1.37m** beyond the singles court sidelines.

The service line is **6.4m** from the net.

The baseline is **11.88m** from the net and **5.48m** from the service line.

The net posts are **0.91m** away from the singles or doubles sidelines depending on the match.

### **Tennis Court Area**

The total area of a tennis court for singles matches is: 195.65m<sup>2</sup>.

The total area of a tennis court for doubles matches is: 260.87m<sup>2</sup>.

## **Tennis Court Dimensions**

#### **Singles Matches**

A tennis court is **23.77m** long by **8.23m** wide for singles matches.

The service line is **6.4m** from the net.

The baseline is **11.88m** from the net and **5.48m** from the service line.

The net posts are **0.91m** away from the singles sidelines.

The total area of a tennis court for singles matches is: 195.65m<sup>2</sup>.

#### **Doubles Matches**

A tennis court is **23.77m** long by **10.97m** wide for doubles matches.

Doubles court sidelines are **1.37m** beyond the singles court sidelines.

The service line is **6.4m** from the net.

The baseline is **11.88m** from the net and **5.48m** from the service line.

The net posts are **0.91m** away from the doubles sidelines.

The total area of a tennis court for doubles matches is: 260.87m<sup>2</sup>.