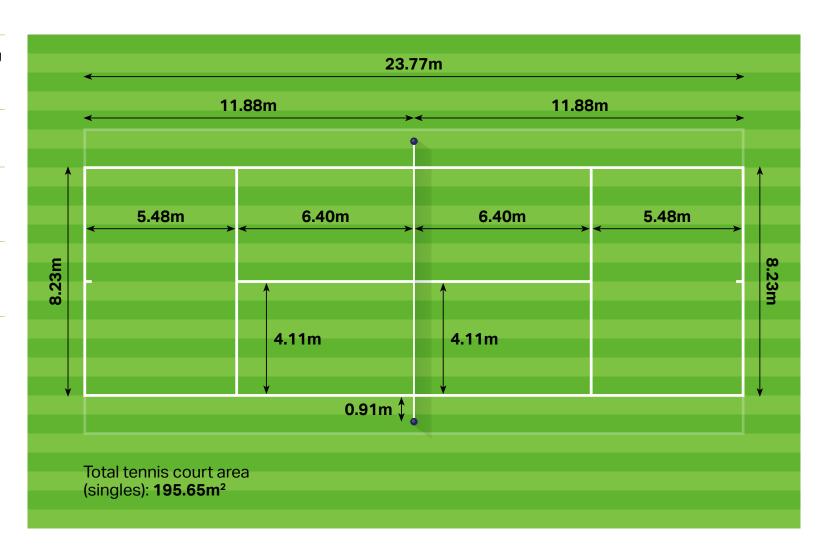

#### **Singles Matches**

A tennis court is **23.77m** long by **8.23m** wide for singles matches.

The service line is **6.4m** from the net.

The baseline is **11.88m** from the net and **5.48m** from the service line.

The net posts are **0.91m** away from the singles sidelines.

The total area of a tennis court for singles matches is: 195.65m<sup>2</sup>.