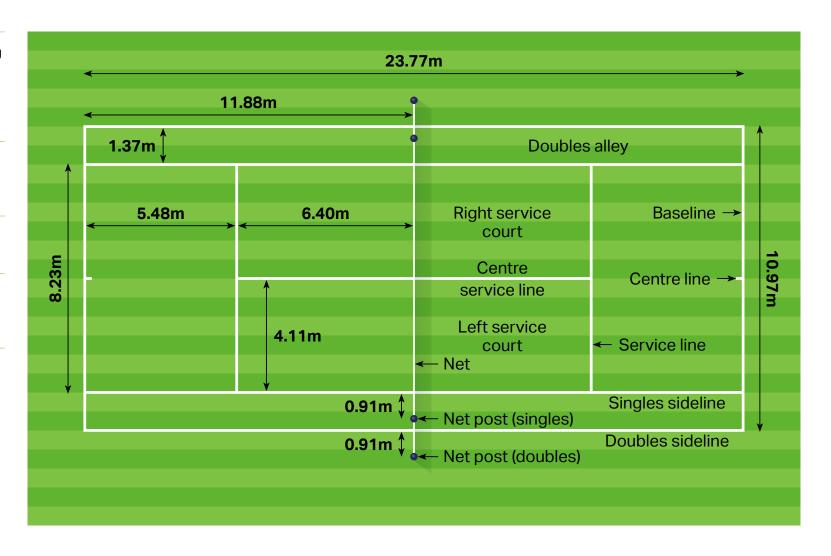

### **Tennis Court Dimensions and Markings**

A tennis court is 23.77m long by 8.23m wide for singles matches and 23.77m long by 10.97m wide for doubles matches.

Doubles court sidelines are **1.37m** beyond the singles court sidelines.

The service line is **6.4m** from the net.

The baseline is **11.88m** from the net and **5.48m** from the service line.

The net posts are **0.91m** away from the singles or doubles sidelines depending on the match.