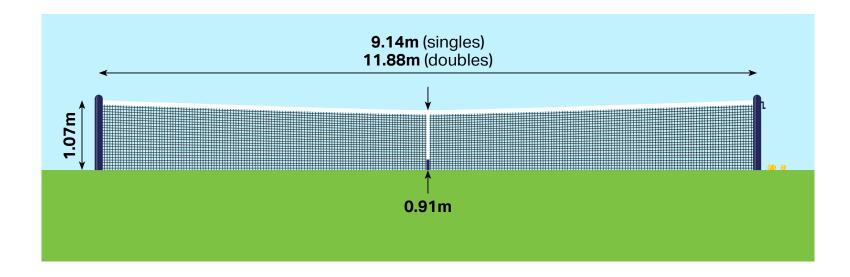

### **Tennis Net Dimensions**

A tennis net is **9.41m** wide for singles matches and **11.88m** wide for doubles matches.

The net is 1.07m tall at the posts and 0.91m tall in the middle.