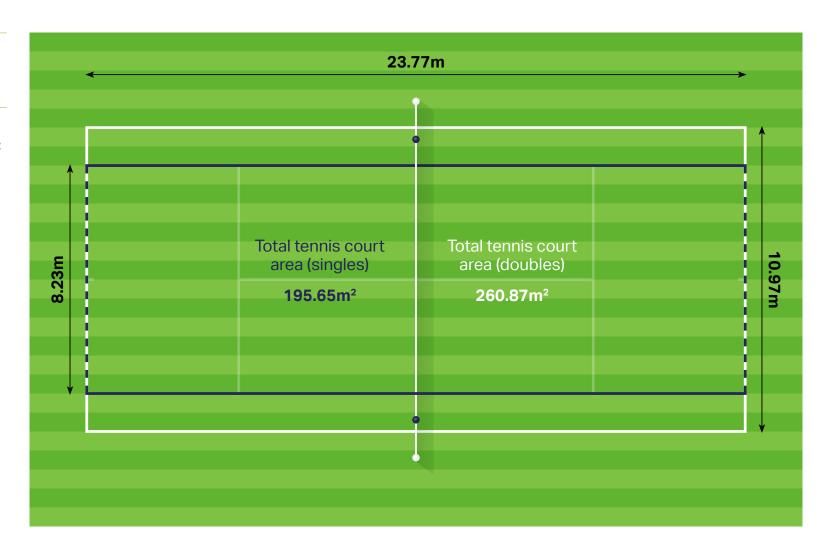

### **Tennis Court Area**

The total area of a tennis court for singles matches is: 195.65m<sup>2</sup>.

The total area of a tennis court for doubles matches is: 260.87m<sup>2</sup>.