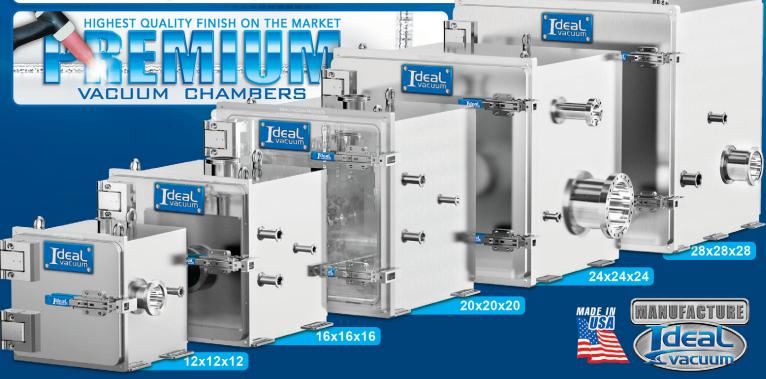

WELDED VACUUM CHAMBERS Ideal Vacuum manufactures welded aluminum and and stainless steel vacuum chambers for most high-vacuum applications. Each welded vacuum chamber features electropolished internal surfaces for reduced gas loads. Additionally, every chamber weld and seal is helium leak tested before leaving our facility. Each size of vacuum chamber is available with preconfigured flange options and is sold with your choice of vacuum chamber door material. Ideal Vacuum will also quickly and efficiently customize any

12x12x12

vacuum chamber to your exact specifications.

9x9x9

IDEAL VACUUM

OUR PRODUCTS DEVELOP TOMORROW'S TECHNOLOGIES

deal vacuum

WE PROUDLY STOCK PRODUCTS FROM THE FOLLOWING COMPANIES

Leybold