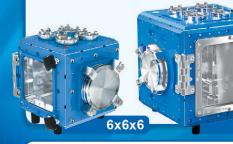

MADE IN

24x24x24

Ideal Vacuum Cubes are a perfect configurable solution for vacuum chamber application needs. Designed for quick implementation into research laboratory vacuum applications, including laser research & optics laboratories. Cubes can easily be attached together to build a complex lightweight vacuum system.

Ideal Vacuum Cubes are manufactured with our innovative sealing edge "Taper-Seal" design which forms a tapered groove seal. This helps prevent O-ring seals and sealing surfaces from contacting common work table tops. Our Taper-Seal prevents damage on the sealing areas for better vacuum performance.