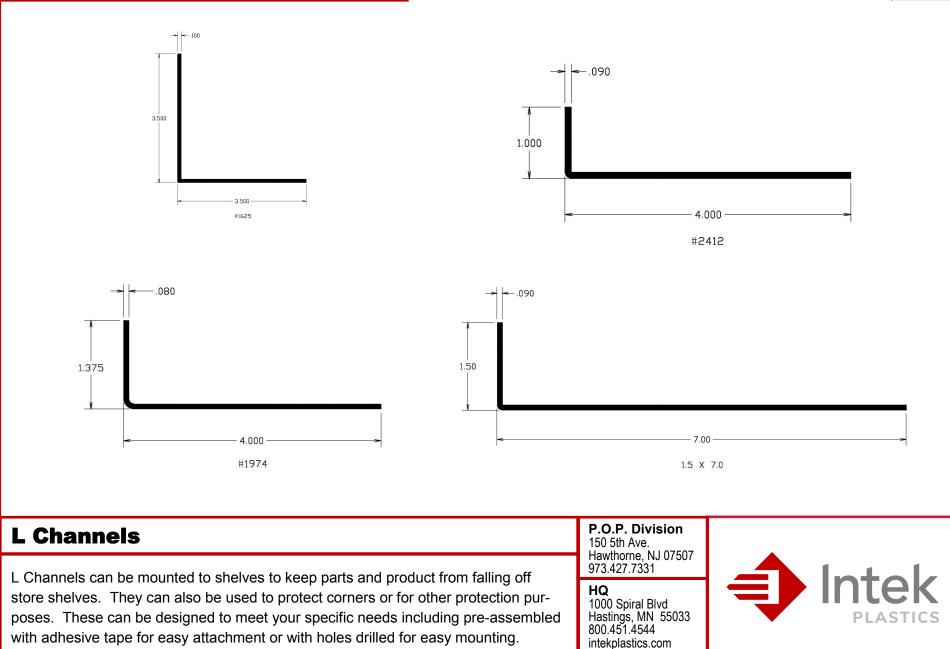

# **L-Channels**

#### **L** Channels

L Channels can be mounted to shelves to keep parts and product from falling off store shelves. They can also be used to protect corners or for other protection purposes. These can be designed to meet your specific needs including pre-assembled with adhesive tape for easy attachment or with holes drilled for easy mounting.