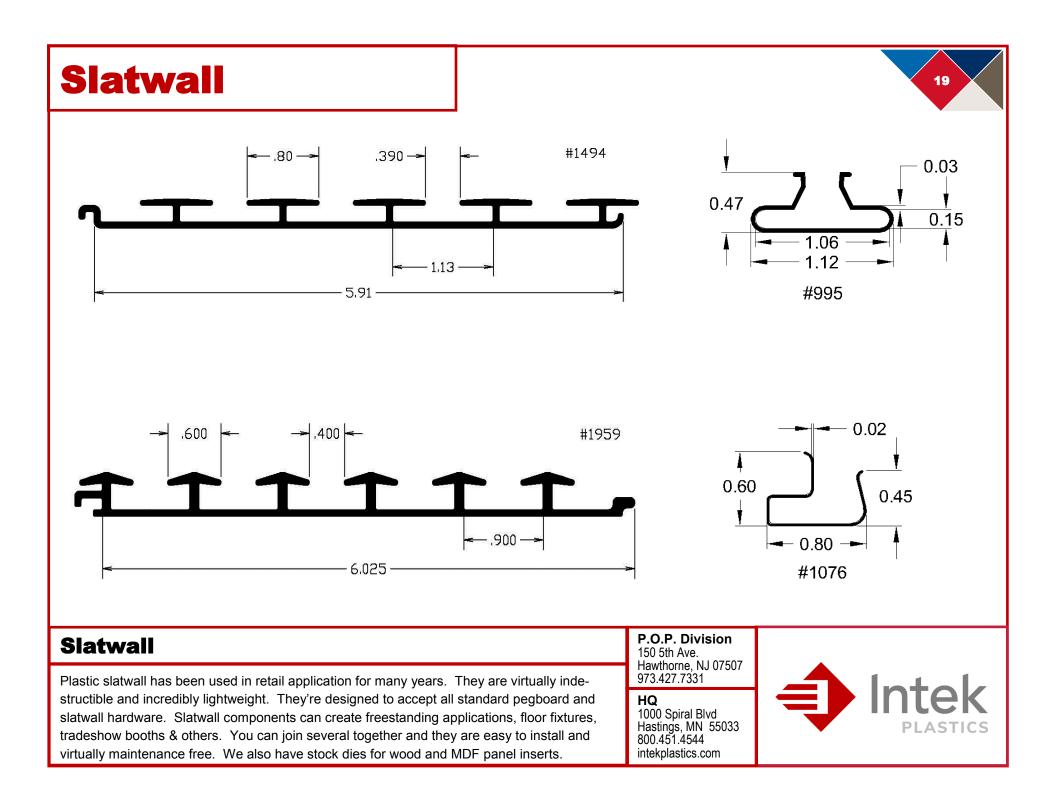

### **Table of Contents**

| C Channels                   | 1-3   |
|------------------------------|-------|
| H Channels                   | 4     |
| J Channels                   | 5-6   |
| L Channels                   | 7-8   |
| U Channels                   | 9-11  |
| Specialty Channels           | 12-13 |
| S Clips / Corrugated         | 14    |
| Snap Frames                  | 15    |
| Ticket Channel / Data Strips | 16-17 |
| Tubes                        | 18    |
| Slatwall                     | 19    |