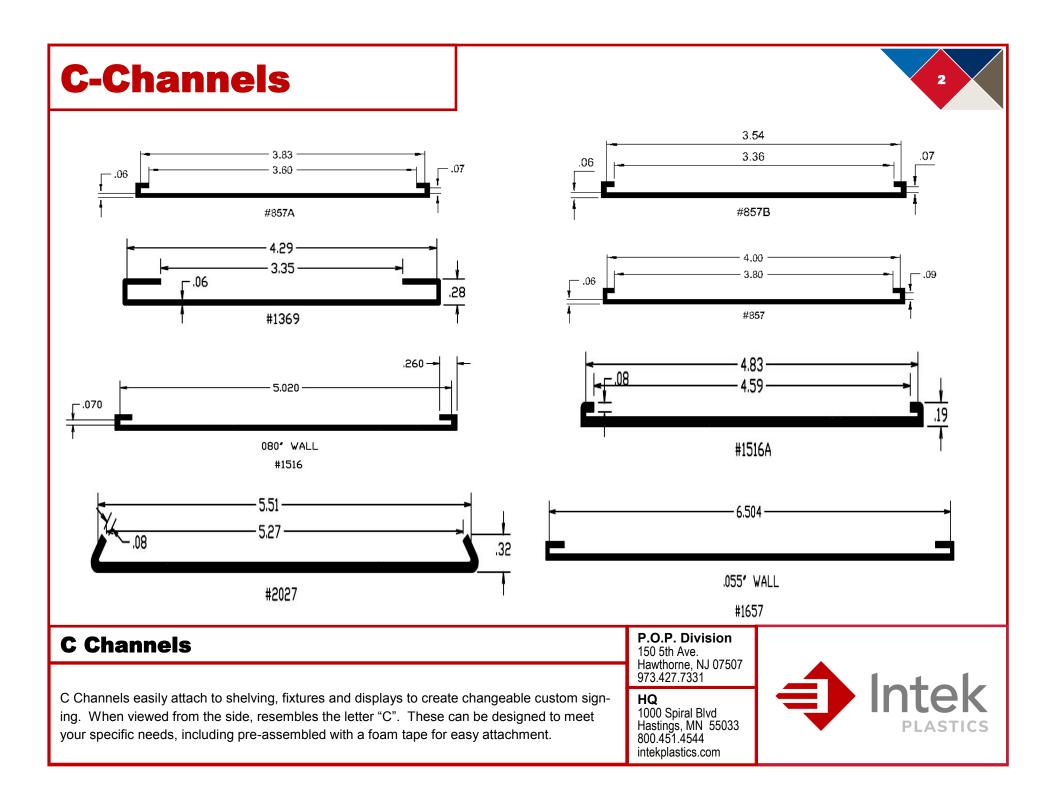

ited representation of common parts available. If you need a little tweak here or there, no problem, just let us know! Please call for availability, a competitive quote and lead time. Minimum orders starting at \$1500.00. **Drawings are not to scale.** 





### **Table of Contents**

| C Channels                   | 1-3   |
|------------------------------|-------|
| H Channels                   | 4     |
| J Channels                   | 5-6   |
| L Channels                   | 7-8   |
| U Channels                   | 9-11  |
| Specialty Channels           | 12-13 |
| S Clips / Corrugated         | 14    |
| Snap Frames                  | 15    |
| Ticket Channel / Data Strips | 16-17 |
| Tubes                        | 18    |
| Slatwall                     | 19    |

**C-Channels** 















# **L-Channels**





#### **L** Channels

L Channels can be mounted to shelves to keep parts and product from falling off store shelves. They can also be used to protect corners or for other protection purposes. These can be designed to meet your specific needs including pre-assembled with adhesive tape for easy attachment or with holes drilled for easy mounting.

150 5th Ave. Hawthorne, NJ 07507 973.427.7331 **HQ** 1000 Spiral Blvd Hastings, MN 55033 800.451.4544 intekplastics.com

P.O.P. Division



# **L-Channels**















1.2 X 1.5



#2559



### **U** Channels

U Channels are used for quick and easy fabrication of custom signage, edge protectors, and are often combined with other extruded elements for POP signage. U channels can be used to attach display signs to sh