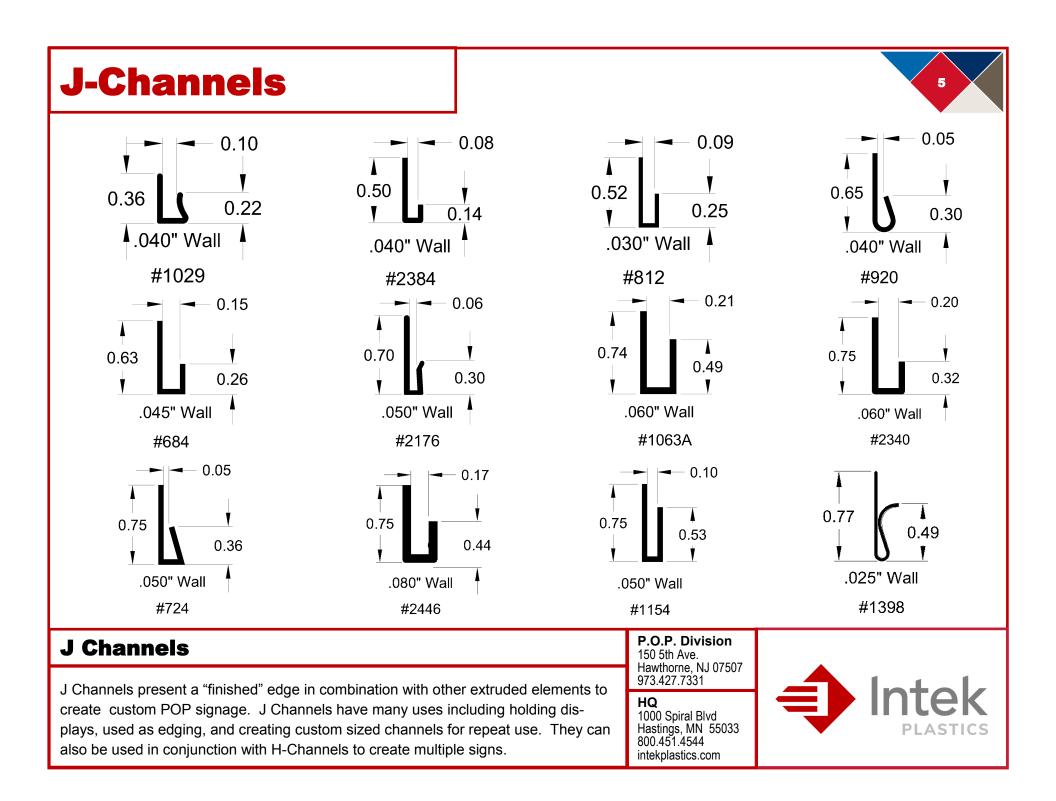

epresentation of common parts available. If you need a little tweak here or there, no problem, just let us know! Please call for availability, a competitive quote and lead time. Minimum orders starting at \$1500.00. **Drawings are not to scale.** 





### **Table of Contents**

| C Channels                   | 1-3   |
|------------------------------|-------|
| H Channels                   | 4     |
| J Channels                   | 5-6   |
| L Channels                   | 7-8   |
| U Channels                   | 9-11  |
| Specialty Channels           | 12-13 |
| S Clips / Corrugated         | 14    |
| Snap Frames                  | 15    |
| Ticket Channel / Data Strips | 16-17 |
| Tubes                        | 18    |
| Slatwall                     | 19    |

**C-Channels** 















# **L-Channels**





#### **L** Channels

L Channels can be mounted to shelves to keep parts and product from falling off store shelves. They can also be used to protect corners or for other protection purposes. These can be designed to meet your specific needs including pre-assembled with adhesive tape for easy attachment or with holes drilled for easy mounting.

150 5th Ave. Hawthorne, NJ 07507 973.427.7331 **HQ** 1000 Spiral Blvd Hastings, MN 55033 800.451.4544 intekplastics.com

P.O.P. Division



# **L-Channels**















1.2 X 1.5



#2559



### **U** Channels

U Channels are used for quick and easy fabrication of custom signage, edge protectors, and are often combined with other extruded elements for POP signage. U channels can be used to attach display signs to shelves