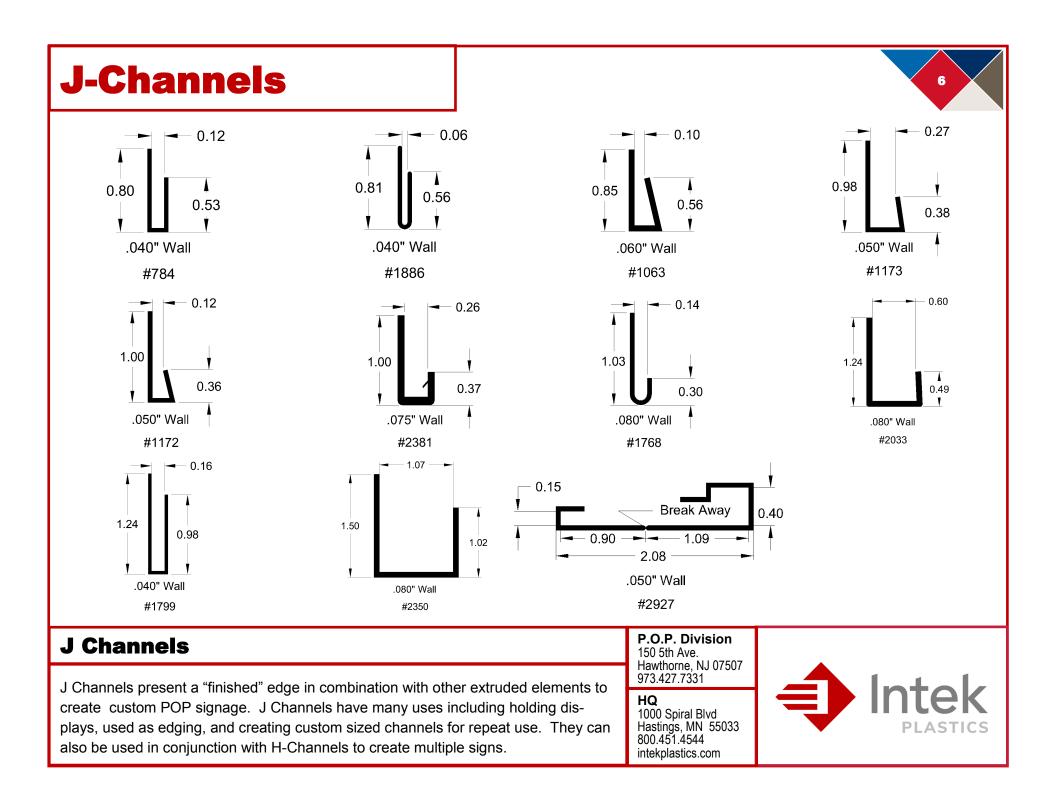

### **Table of Contents**

| C Channels                   | 1-3   |
|------------------------------|-------|
| H Channels                   | 4     |
| J Channels                   | 5-6   |
| L Channels                   | 7-8   |
| U Channels                   | 9-11  |
| Specialty Channels           | 12-13 |
| S Clips / Corrugated         | 14    |
| Snap Frames                  | 15    |
| Ticket Channel / Data Strips | 16-17 |
| Tubes                        | 18    |
| Slatwall                     | 19    |