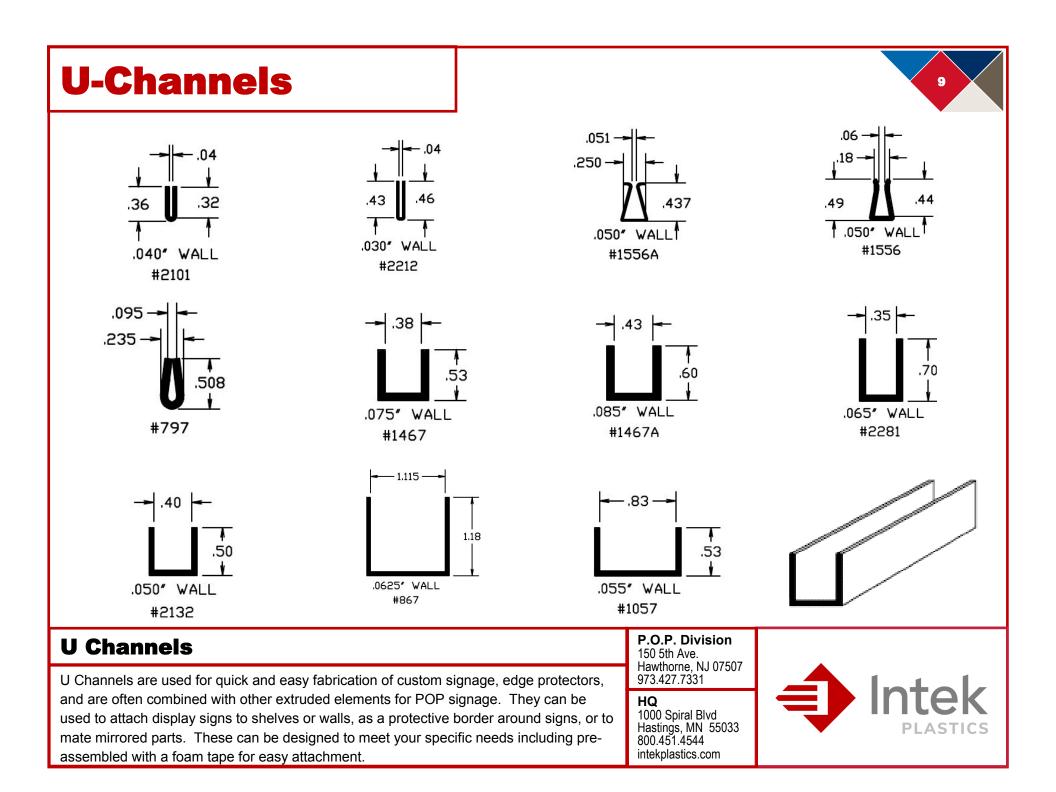

### **U** Channels

U Channels are used for quick and easy fabrication of custom signage, edge protectors, and are often combined with other extruded elements for POP signage. U channels can be used to attach display signs to shelves or walls, as a protective border around signs, or to mate mirrored parts. These can be designed to meet your specific needs including pre-assembled with a foam tape for easy attachment.