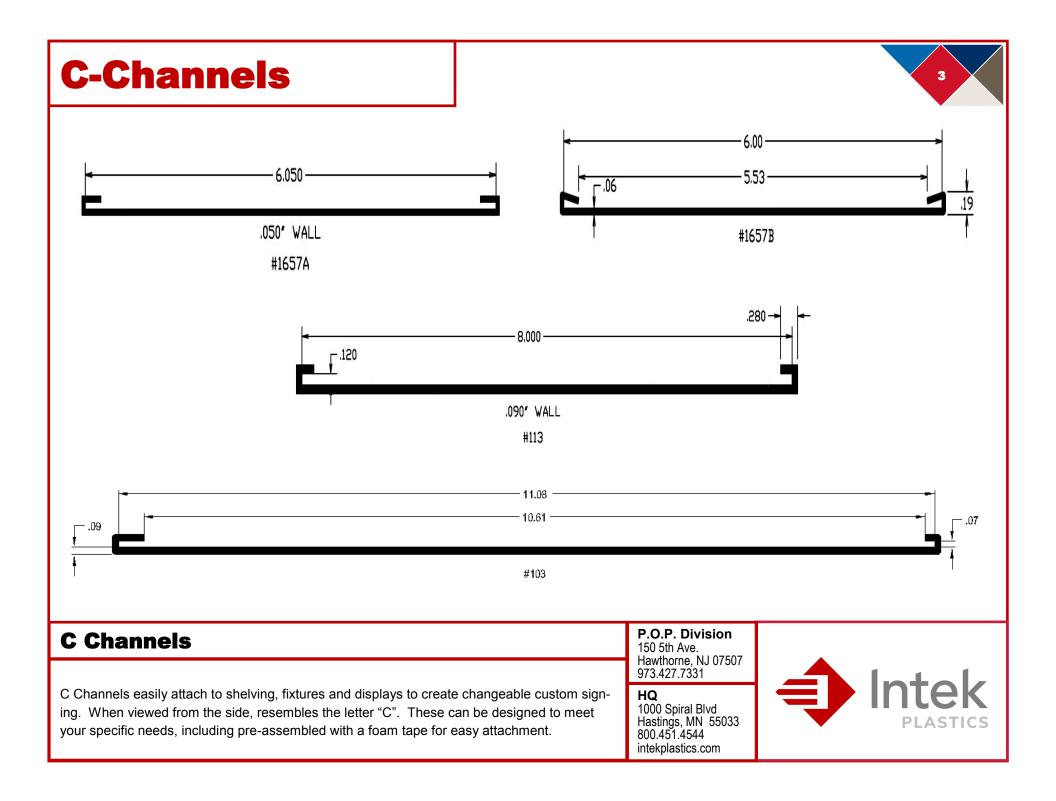

ed representation of common parts available. If you need a little tweak here or there, no problem, just let us know! Please call for availability, a competitive quote and lead time. Minimum orders starting at \$1500.00. **Drawings are not to scale.** 





### **Table of Contents**

| C Channels                   | 1-3   |
|------------------------------|-------|
| H Channels                   | 4     |
| J Channels                   | 5-6   |
| L Channels                   | 7-8   |
| U Channels                   | 9-11  |
| Specialty Channels           | 12-13 |
| S Clips / Corrugated         | 14    |
| Snap Frames                  | 15    |
| Ticket Channel / Data Strips | 16-17 |
| Tubes                        | 18    |
| Slatwall                     | 19    |

**C-Channels** 















# **L-Channels**





#### **L** Channels

L Channels can be mounted to shelves to keep parts and product from falling off store shelves. They can also be used to protect corners or for other protection purposes. These can be designed to meet your specific needs including pre-assembled with adhesive tape for easy attachment or with holes drilled for easy mounting.

150 5th Ave. Hawthorne, NJ 07507 973.427.7331 **HQ** 1000 Spiral Blvd Hastings, MN 55033 800.451.4544 intekplastics.com

P.O.P. Division



# **L-Channels**















1.2 X 1.5



#2559



### **U** Channels

U Channels are used for quick and easy fabrication of custom signage, edge protectors, and are often combined with other extruded elements for POP signage. U channels can be used to attach display signs to shel