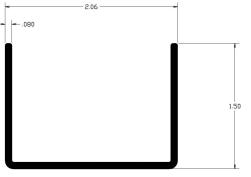

### **U** Channels

U Channels are used for quick and easy fabrication of custom signage, edge protectors, and are often combined with other extruded elements for POP signage. U channels can be used to attach display signs to shelves or walls, as a protective border around signs, or to mate mirrored parts. These can be designed to meet your specific needs including pre-assembled with a foam tape for easy attachment.