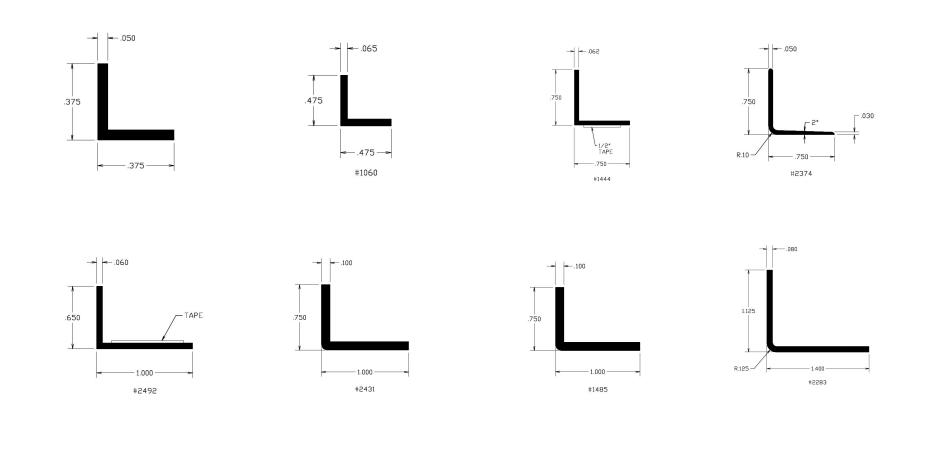

# **L-Channels**

#### **L** Channels

L Channels can be mounted to shelves to keep parts and product from falling off store shelves. They can also be used to protect corners or for other protection purposes. These can be designed to meet your specific needs including pre-assembled with adhesive tape for easy attachment or with holes drilled for easy mounting.