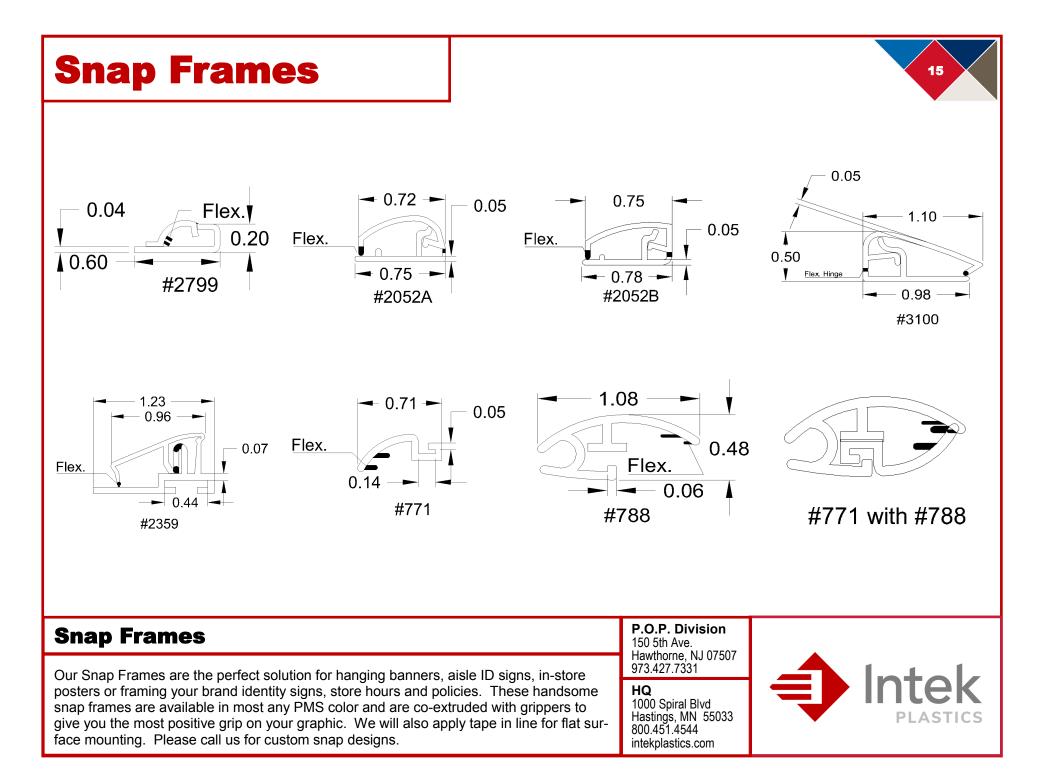

signed to meet your specific needs including pre-assembled with adhesive tape for easy attachment or with holes drilled for easy mounting.

150 5th Ave. Hawthorne, NJ 07507 973.427.7331 **HQ** 1000 Spiral Blvd Hastings, MN 55033 800.451.4544 intekplastics.com

P.O.P. Division



# **L-Channels**















1.2 X 1.5



#2559



### **U** Channels

U Channels are used for quick and easy fabrication of custom signage, edge protectors, and are often combined with other extruded elements for POP signage. U channels can be used to attach display signs to shelves or walls, as a protective border around signs, or to mate mirrored parts. These can be designed to meet your specific needs including pre-assembled with a foam tape for easy attachment.



P.O.P. Division



.460

.100

.100









# **Ticket Channels/Data Strips**

nels from 3/8" to 6" high, so please call us for an RFQ for your special needs.





intekplastics.com

# **Ticket Channels/Data Strips**



profiles shown here represent a fraction of the ticket channels and data strips we manufacture, however these seem to be the most popular sizes. We make data strips and ticket channels from 3/8" to 6" high, so please call us for an RFQ for your special needs.

1000 Spiral Blvd Hastings, MN 55033 800.451.4544 intekplastics.com



17









### **Your Collaborative Custom Plastic Extruder**





**P.O.P. Division** 150 5th Ave. Hawthorne, NJ 07507 973.427.7331

#### HQ

1000 Spiral Blvd Hastings, MN 55033 800.451.4544