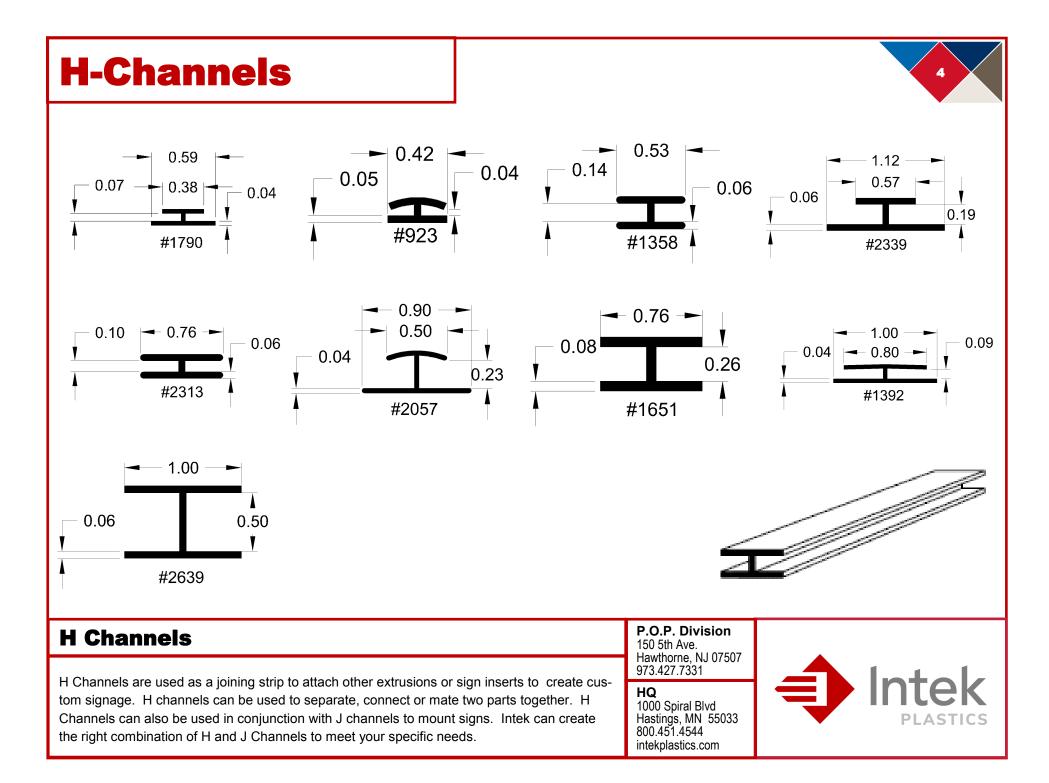

representation of common parts available. If you need a little tweak here or there, no problem, just let us know! Please call for availability, a competitive quote and lead time. Minimum orders starting at \$1500.00. **Drawings are not to scale.** 





### **Table of Contents**

| C Channels                   | 1-3   |
|------------------------------|-------|
| H Channels                   | 4     |
| J Channels                   | 5-6   |
| L Channels                   | 7-8   |
| U Channels                   | 9-11  |
| Specialty Channels           | 12-13 |
| S Clips / Corrugated         | 14    |
| Snap Frames                  | 15    |
| Ticket Channel / Data Strips | 16-17 |
| Tubes                        | 18    |
| Slatwall                     | 19    |

**C-Channels** 















# **L-Channels**





#### **L** Channels

L Channels can be mounted to shelves to keep parts and product from falling off store shelves. They can also be used to protect corners or for other protection purposes. These can be designed to meet your specific needs including pre-assembled with adhesive tape for easy attachment or with holes drilled for easy mounting.

150 5th Ave. Hawthorne, NJ 07507 973.427.7331 **HQ** 1000 Spiral Blvd Hastings, MN 55033 800.451.4544 intekplastics.com

P.O.P. Division



# **L-Channels**















1.2 X 1.5



#2559



### **U** Channels

U Channels are used for quick and easy fabrication of custom signage, edge protectors, and are often combined with other extruded elements for POP signage. U channels can be used to attach display signs to shelve