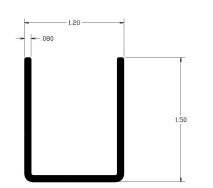

### **U** Channels

U Channels are used for quick and easy fabrication of custom signage, edge protectors, and are often combined with other extruded elements for POP signage. U channels can be used to attach display signs to shelves or walls, as a protective border around signs, or to mate mirrored parts. These can be designed to meet your specific needs including pre-assembled with a foam tape for easy attachment.