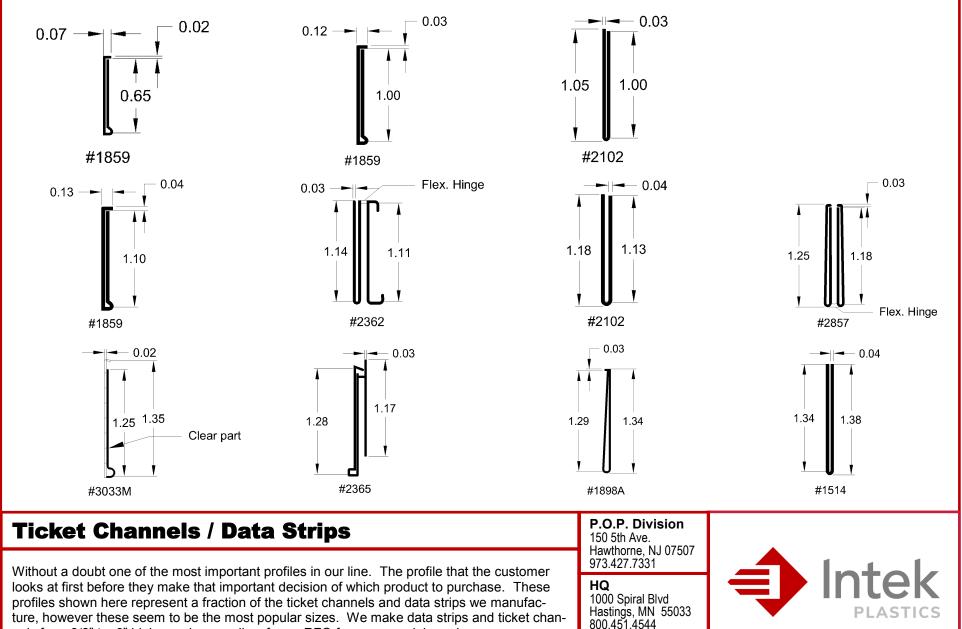

# **Ticket Channels/Data Strips**

nels from 3/8" to 6" high, so please call us for an RFQ for your special needs.

intekplastics.com

# **Ticket Channels/Data Strips**

profiles shown here represent a fraction of the ticket channels and data strips we manufacture, however these seem to be the most popular sizes. We make data strips and ticket channels from 3/8" to 6" high, so please call us for an RFQ for your special needs.