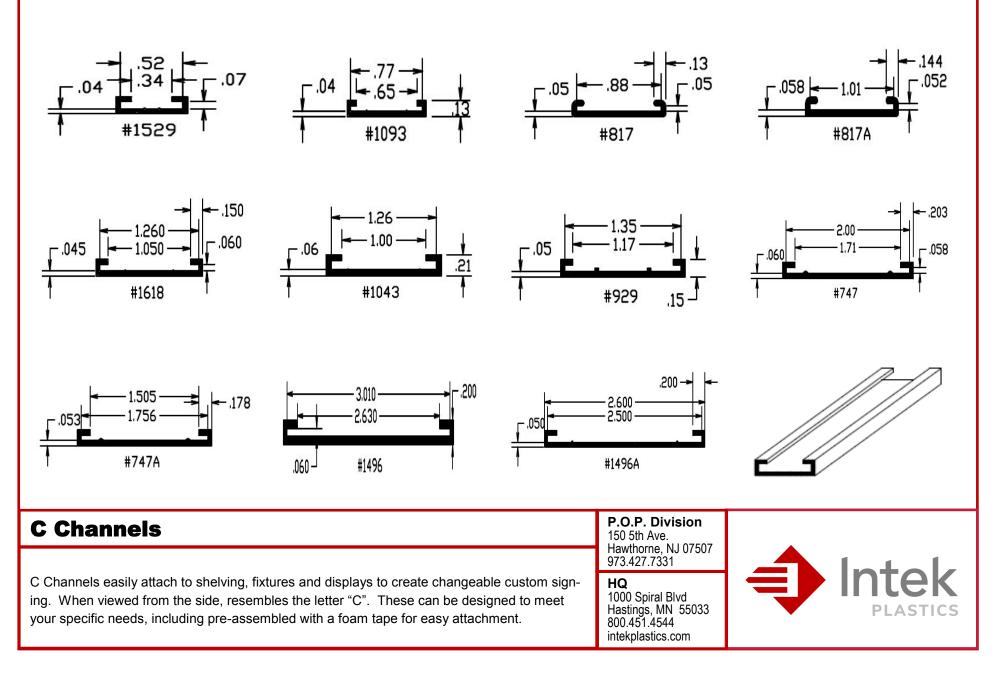

imited representation of common parts available. If you need a little tweak here or there, no problem, just let us know! Please call for availability, a competitive quote and lead time. Minimum orders starting at \$1500.00. **Drawings are not to scale.** 





### **Table of Contents**

| C Channels                   | 1-3   |
|------------------------------|-------|
| H Channels                   | 4     |
| J Channels                   | 5-6   |
| L Channels                   | 7-8   |
| U Channels                   | 9-11  |
| Specialty Channels           | 12-13 |
| S Clips / Corrugated         | 14    |
| Snap Frames                  | 15    |
| Ticket Channel / Data Strips | 16-17 |
| Tubes                        | 18    |
| Slatwall                     | 19    |

**C-Channels** 















# **L-Channels**





#### **L** Channels

L Channels can be mounted to shelves to keep parts and product from falling off store shelves. They can also be used to protect corners or for other protection purposes. These can be designed to meet your specific needs including pre-assembled with adhesive tape for easy attachment or with holes drilled for easy mounting.

150 5th Ave. Hawthorne, NJ 07507 973.427.7331 **HQ** 1000 Spiral Blvd Hastings, MN 55033 800.451.4544 intekplastics.com

P.O.P. Division



# **L-Channels**















1.2 X 1.5



#2559



### **U** Channels

U Channels are used for quick and easy fabrication of custom signage, edge protectors, and are often combined with other extruded elements for POP signage. U channels can be used to attach display signs to