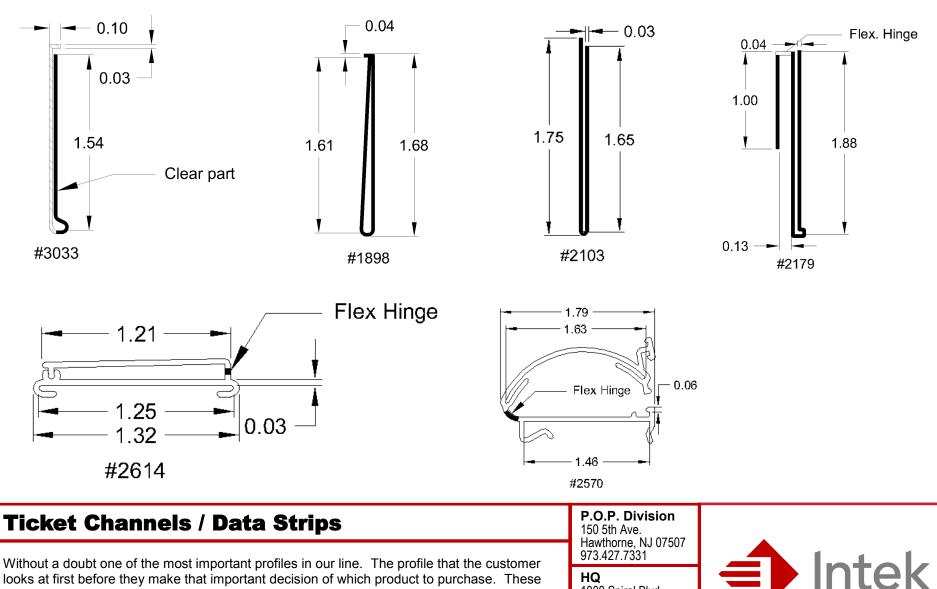

# **Ticket Channels/Data Strips**

nels from 3/8" to 6" high, so please call us for an RFQ for your special needs.

intekplastics.com

# **Ticket Channels/Data Strips**

profiles shown here represent a fraction of the ticket channels and data strips we manufacture, however these seem to be the most popular sizes. We make data strips and ticket channels from 3/8" to 6" high, so please call us for an RFQ for your special needs.