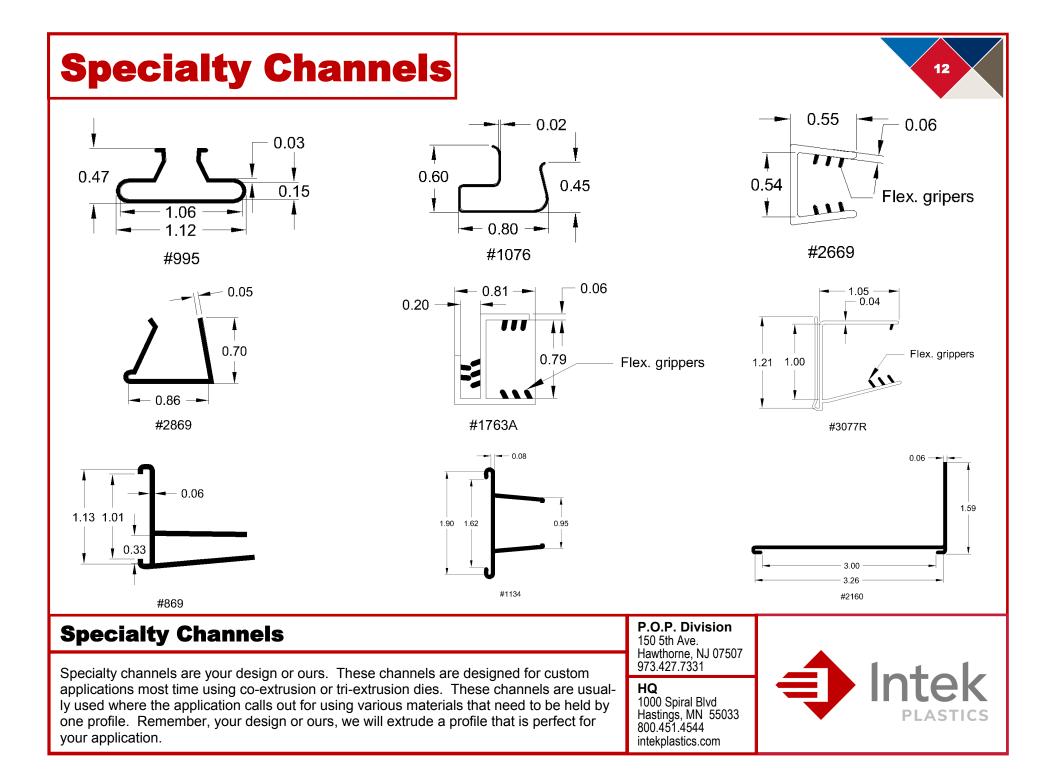

Intek POP Idea Book shows *CAPABILITIES* and a limited representation of common parts available. If you need a little tweak here or there, no problem, just let us know! Please call for availability, a competitive quote and lead time. Minimum orders starting at \$1500.00. **Drawings are not to scale.** 