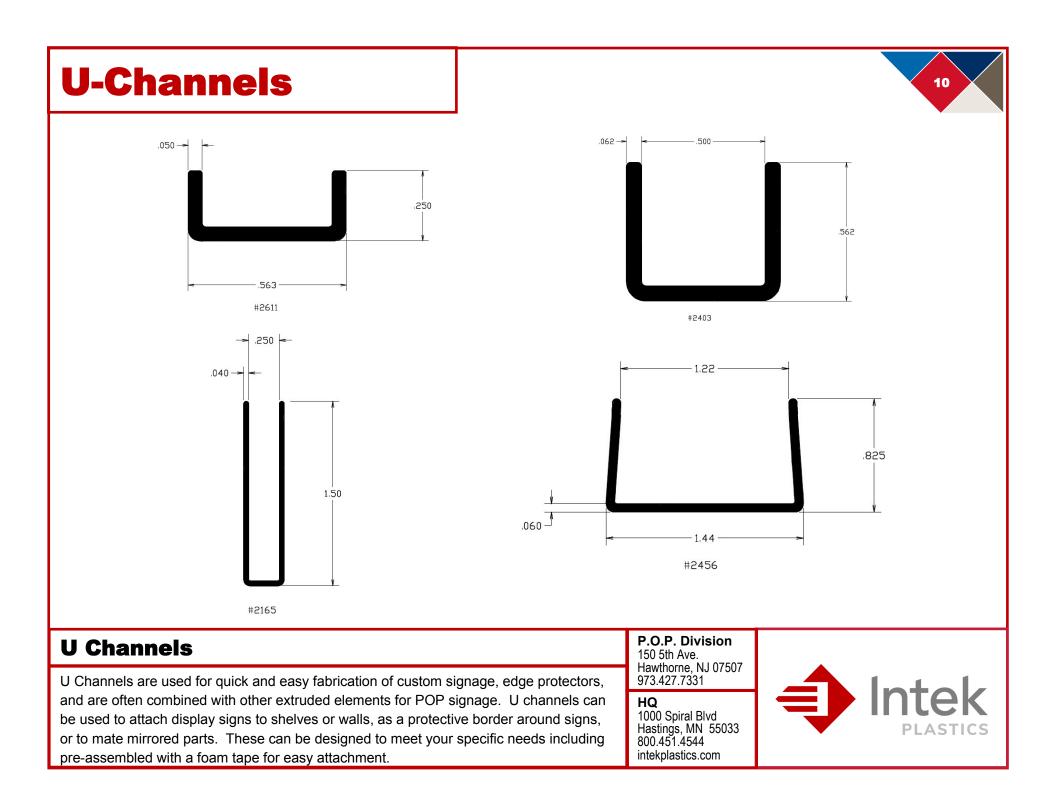

### **U** Channels

U Channels are used for quick and easy fabrication of custom signage, edge protectors, and are often combined with other extruded elements for POP signage. U channels can be used to attach display signs to shelves or walls, as a protective border around signs, or to mate mirrored parts. These can be designed to meet your specific needs including pre-assembled with a foam tape for easy attachment.