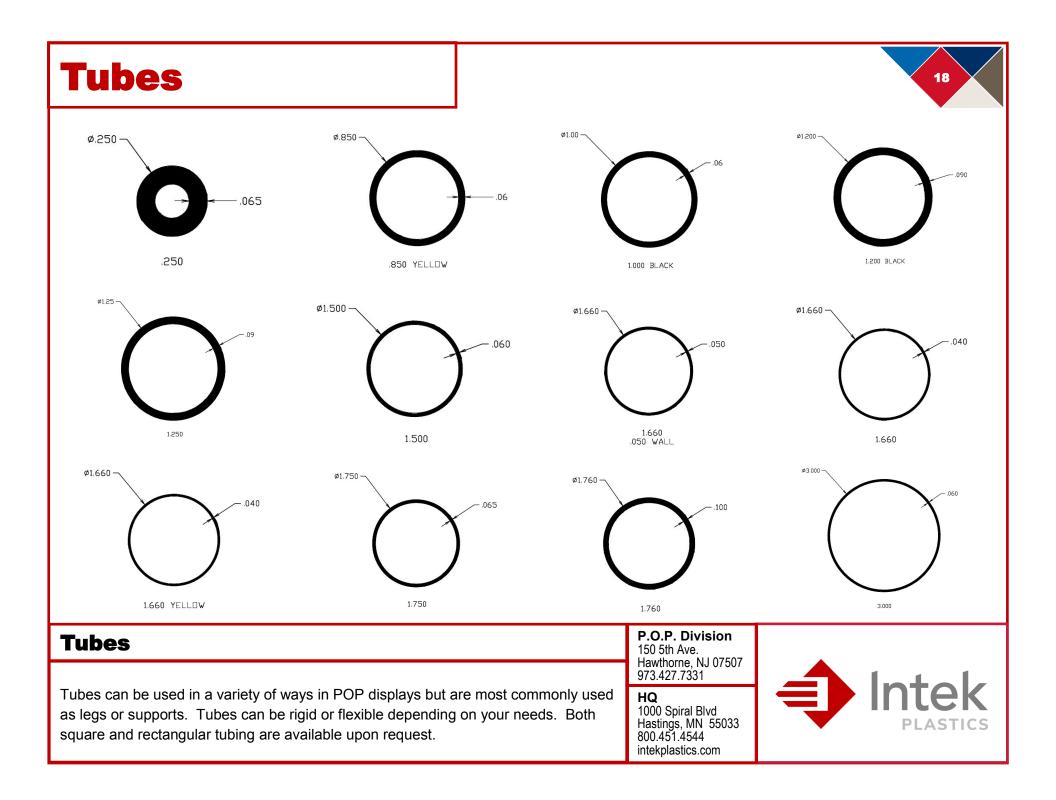

hannels can be used to attach display signs to shelves or walls, as a protective border around signs, or to mate mirrored parts. These can be designed to meet your specific needs including pre-assembled with a foam tape for easy attachment.



P.O.P. Division



.460

.100

.100









# **Ticket Channels/Data Strips**

nels from 3/8" to 6" high, so please call us for an RFQ for your special needs.





intekplastics.com

# **Ticket Channels/Data Strips**



profiles shown here represent a fraction of the ticket channels and data strips we manufacture, however these seem to be the most popular sizes. We make data strips and ticket channels from 3/8" to 6" high, so please call us for an RFQ for your special needs.

1000 Spiral Blvd Hastings, MN 55033 800.451.4544 intekplastics.com



17









### **Your Collaborative Custom Plastic Extruder**





**P.O.P. Division** 150 5th Ave. Hawthorne, NJ 07507 973.427.7331

#### HQ

1000 Spiral Blvd Hastings, MN 55033 800.451.4544