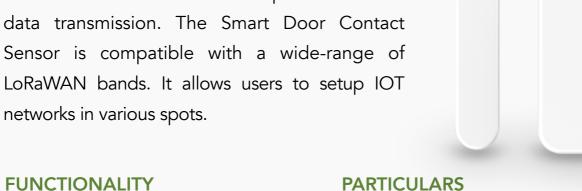

### **SPECIFICATION**

The strong persistence of batteries allow the Smart Door Contact Sensor to perform reliable data transmission. The Smart Door Contact Sensor is compatible with a wide-range of LoRaWAN bands. It allows users to setup IOT