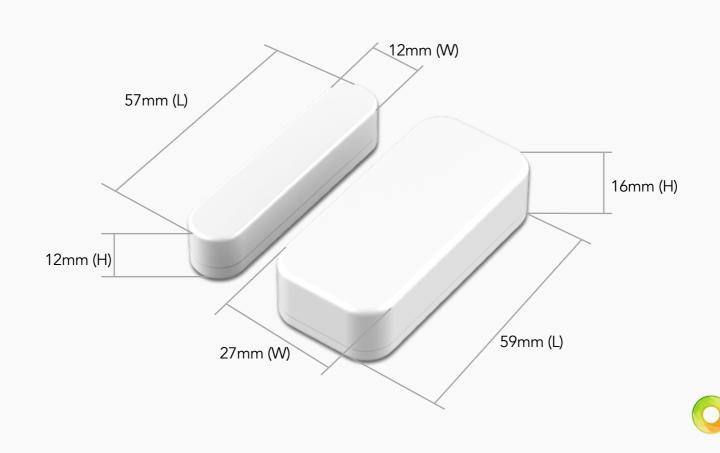

| Input Power                          | CP502440 Battery: 3.0V, 1200mAh                                                                                                                             |
|--------------------------------------|-------------------------------------------------------------------------------------------------------------------------------------------------------------|
| Working Voltage                      | DC 2.3V - 3.6V                                                                                                                                              |
| Standby Current                      | 40uA/3.0V                                                                                                                                                   |
| Maximum Operating Current            | 2.5mA/3.0V                                                                                                                                                  |
| Low Voltage Threshold                | 2.5V                                                                                                                                                        |
| Battery Voltage Measurement Accuracy | ±0.1V                                                                                                                                                       |
| Frequency Range                      | 868MHz - 928MHz                                                                                                                                             |
| TX Power                             | 1US915 20dbm, AS923 16dbm<br>AU915 20dbm, EU868 16dbm, KR920 14dbm                                                                                          |
| Receiving Sensitivity                | -121 dBm (FSK, Frequency deviation=5kHz, Bit<br>Rate=1.2kbps                                                                                                |
| Antenna Type                         | Built-in antenna                                                                                                                                            |
| Communication Distance               | Up to 10km (Visible liner obstacle-free transmission distance, actual transmission distance depends on the environment)                                     |
| Data Transfer Rate                   | 0.3kbps - 50kbps                                                                                                                                            |
| Modulation                           | LoRa/FSK (Note: Choose one of them)                                                                                                                         |
| Supportable LoRa WAN Band            | EU863-870,US902-928,AU915-928,KR920-923,A<br>S923-1,AS923-2,AS923-3<br>(Note: The frequency band is optional and needs<br>to be configured before shipment) |
| Dimension of Main Body               | 27mm (W) x 59mm (L) x 16mm (H)                                                                                                                              |
| Dimension of Magnet                  | 12mm (W) x 57mm (L) x 12mm (H)                                                                                                                              |
| Product Weight                       | 26.2g                                                                                                                                                       |
| Operating Temperature                | -40°C - 115°C                                                                                                                                               |
| Environmental Humidity Range         | <100% RH (No condensation)                                                                                                                                  |
| Storage Temperature                  | -55°C - 125°C                                                                                                                                               |