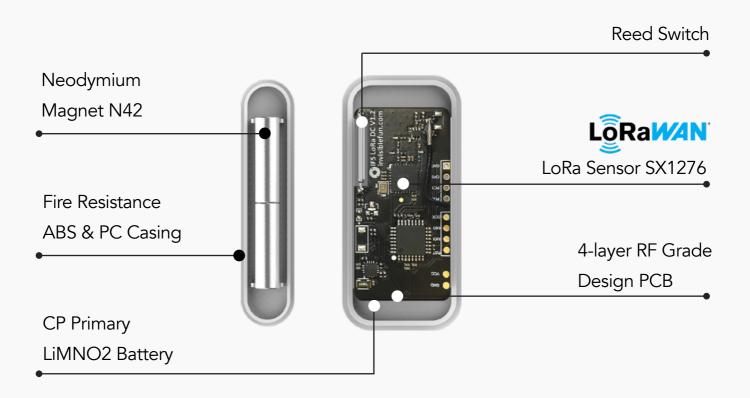

### **SPECIFICATION**

The strong persistence of batteries allow the Smart Door Contact Sensor to perform reliable data transmission. The Smart Door Contact Sensor is compatible with a wide-range of LoRaWAN bands. It allows users to setup IOT

| Input Power                          | CP502440 Battery: 3.0V, 1200mAh                                                                                                                             |
|--------------------------------------|-------------------------------------------------------------------------------------------------------------------------------------------------------------|
| Working Voltage                      | DC 2.3V - 3.6V                                                                                                                                              |
| Standby Current                      | 40uA/3.0V                                                                                                                                                   |
| Maximum Operating Current            | 2.5mA/3.0V                                                                                                                                                  |
| Low Voltage Threshold                | 2.5V                                                                                                                                                        |
| Battery Voltage Measurement Accuracy | ±0.1V                                                                                                                                                       |
| Frequency Range                      | 868MHz - 928MHz                                                                                                                                             |
| TX Power                             | 1US915 20dbm, AS923 16dbm<br>AU915 20dbm, EU868 16dbm, KR920 14dbm                                                                                          |
| Receiving Sensitivity                | -121 dBm (FSK, Frequency deviation=5kHz, Bit<br>Rate=1.2kbps                                                                                                |
| Antenna Type                         | Built-in antenna                                                                                                                                            |
| Communication Distance               | Up to 10km (Visible liner obstacle-free transmission distance, actual transmission distance depends on the environment)                                     |
| Data Transfer Rate                   | 0.3kbps - 50kbps                                                                                                                                            |
| Modulation                           | LoRa/FSK (Note: Choose one of them)                                                                                                                         |
| Supportable LoRa WAN Band            | EU863-870,US902-928,AU915-928,KR920-923,A<br>S923-1,AS923-2,AS923-3<br>(Note: The frequency band is optional and needs<br>to be configured before shipment) |
| Dimension of Main Body               | 27mm (W) x 59mm (L) x 16mm (H)                                                                                                                              |
| Dimension of Magnet                  | 12mm (W) x 57mm (L) x 12mm (H)                                                                                                                              |
| Product Weight                       | 26.2g                                                                                                                                                       |
| Operating Temperature                | -40°C - 115°C                                                                                                                                               |
| Environmental Humidity Range         | <100% RH (No condensation)                                                                                                                                  |
| Storage Temperature                  | -55°C - 125°C                                                                                                                                               |