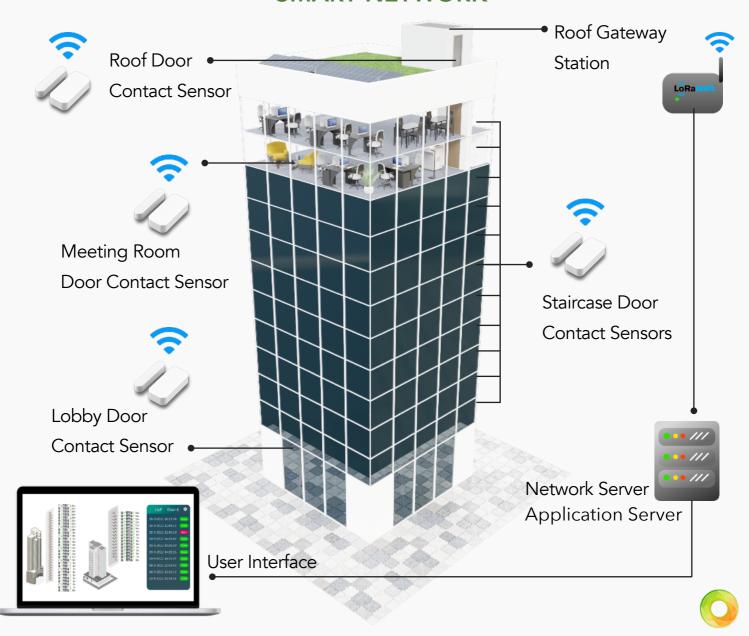

#### **SMART APPLICATIONS**

Commercial IOT Management | Smart Building Integration Building Certification | Health & Well-being for Residential





LoRaWAN Technology | Endurance Battery | Stable IOT Networking Tiny Design | Accurate Magnetic Contact | Data Transmission







#### **INSTALLATION**

Quick setup | Adhesive Installation Flexible Application | Aesthetic Design





## COMMERCIAL BUILDING SMART NETWORK





# RESIDENTIAL BUILDING SMART NETWORK









## INDUSTRIAL BUILDING SMART NETWORK



### **SPECIFICATION**

The strong persistence of batteries allow the Smart Door Contact Sensor to perform reliable data transmission. The Smart Door Contact Sensor is compatible with a wide-range of LoRaWAN bands. It allows users to setup IOT



| Input Power                          | CP502440 Battery: 3.0V, 1200mAh                                                                                                                             |
|--------------------------------------|-------------------------------------------------------------------------------------------------------------------------------------------------------------|
| Working Voltage                      | DC 2.3V - 3.6V