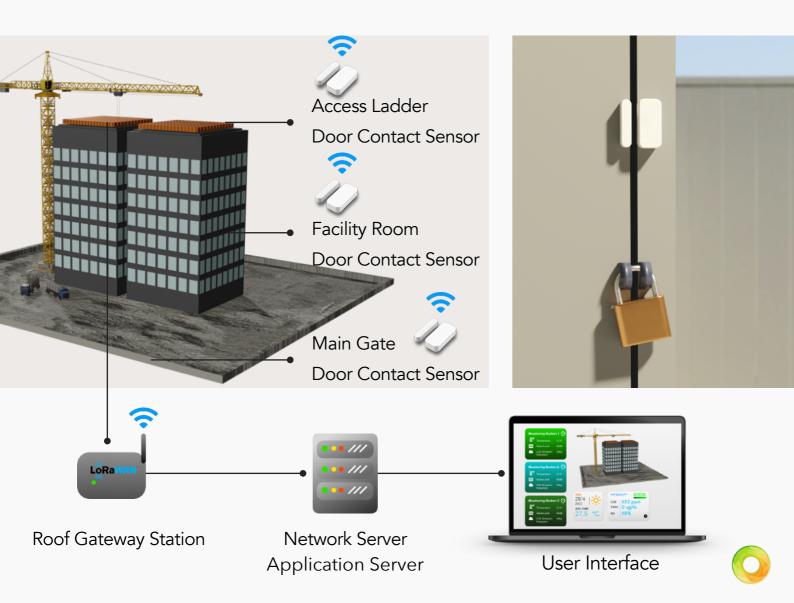

#### **SMART APPLICATIONS**

Commercial IOT Management | Smart Building Integration Building Certification | Health & Well-being for Residential





LoRaWAN Technology | Endurance Battery | Stable IOT Networking Tiny Design | Accurate Magnetic Contact | Data Transmission







#### **INSTALLATION**

Quick setup | Adhesive Installation Flexible Application | Aesthetic Design





## COMMERCIAL BUILDING SMART NETWORK





# RESIDENTIAL BUILDING SMART NETWORK









## INDUSTRIAL BUILDING SMART NETWORK



### **SPECIFICATION**

The strong persistence of batteries allow the Smart Door Contact Sensor to perform reliable data transmission. The Smart Door Contact Sensor is compatible with a wide-range of LoRaWAN bands. It allows users to setup IOT



| Input Power                          | CP502440 Battery: 3.0V, 1200mAh                                                                                                                             |
|--------------------------------------|-------------------------------------------------------------------------------------------------------------------------------------------------------------|
| Working Voltage                      | DC 2.3V - 3.6V