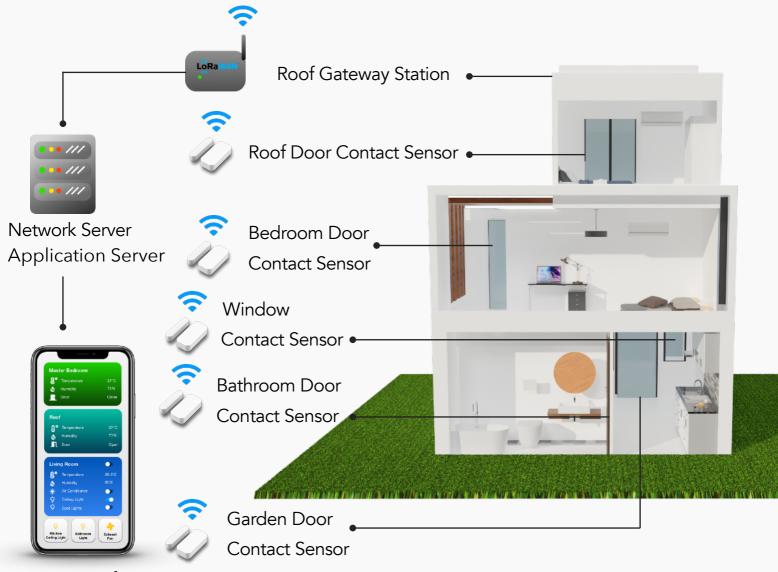

#### **SMART APPLICATIONS**

Commercial IOT Management | Smart Building Integration Building Certification | Health & Well-being for Residential





LoRaWAN Technology | Endurance Battery | Stable IOT Networking Tiny Design | Accurate Magnetic Contact | Data Transmission







#### **INSTALLATION**

Quick setup | Adhesive Installation Flexible Application | Aesthetic Design





## COMMERCIAL BUILDING SMART NETWORK





# RESIDENTIAL BUILDING SMART NETWORK









## INDUSTRIAL BUILDING SMART NETWORK



### **SPECIFICATION**

The strong persistence of batteries allow the Smart Door Contact Sensor to perform reliable data transmission. The Smart Door Contact Sensor is compatible with a wide-range of LoRaWAN bands. It allows users to setup IOT



| Input Power                          | CP502440 Battery: 3.0V, 1200mAh                                                                                                                             |
|--------------------------------------|-------------------------------------------------------------------------------------------------------------------------------------------------------------|
| Working Voltage                      | DC 2.3V - 3.6V