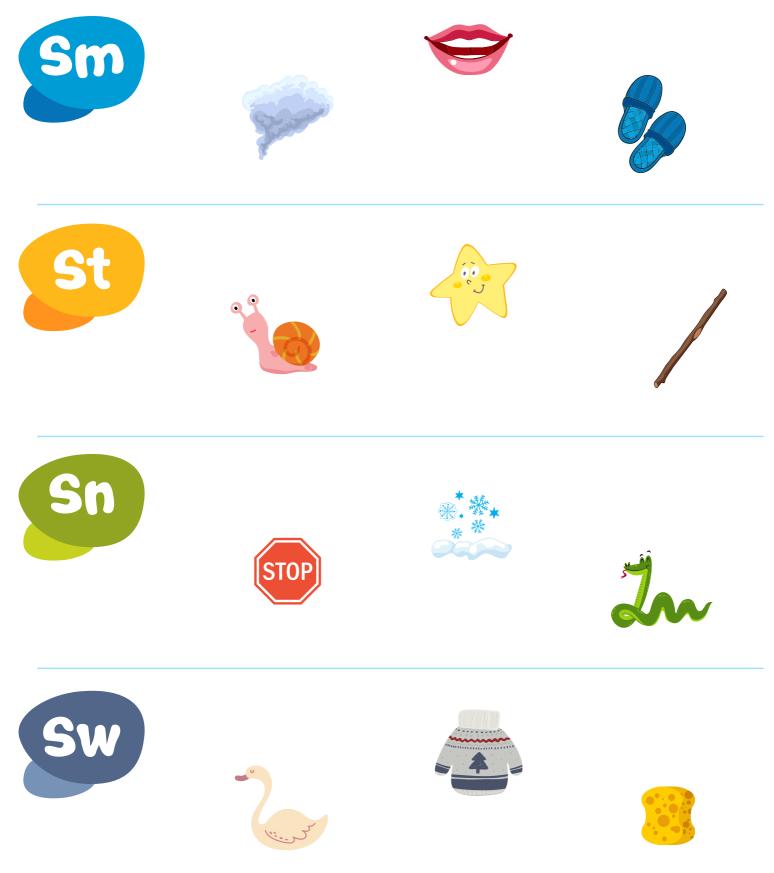

Look at the letter blend on the left. Say the name of each picture out loud.

Circle the two pictures in each row, that match the beginning sounds on the left.