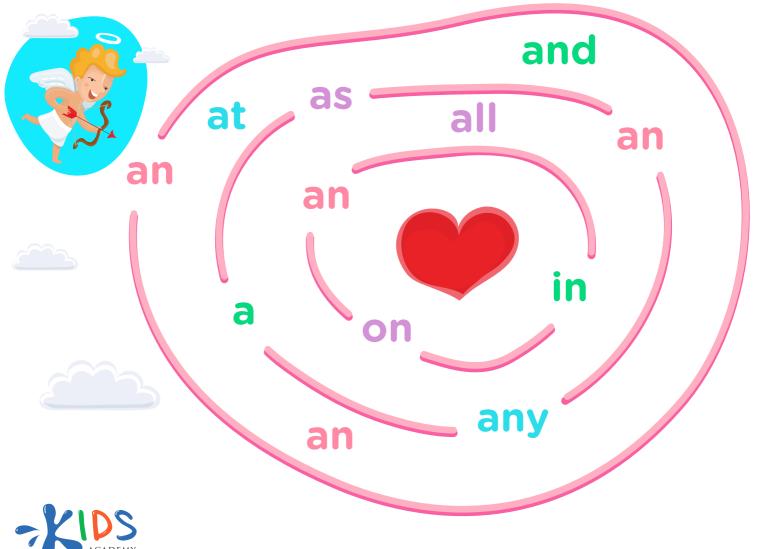

# Cupid Maze: an

Trace the sight word "an".

Cupid has shot one of his arrows. Keep his arrow from going astray! Draw a line through the sight word "an" to help the arrow find the heart.