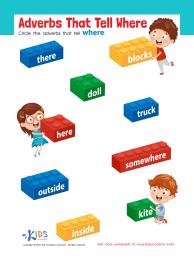

**Adverbs That Tell Where** 

Circle the adverbs that tell **where**.























## **Adverbs That Tell Where Worksheet**



## Worksheet Answer Key.

Scan the QR code to get the answer key for this worksheet. In it, you'll also find an explanation of how to solve the worksheet and additional learning resources.





## Complete this worksheet online.

Scan the QR code below to open this interactive worksheet!

Let your child learn and play! The worksheet comes with a professional voice over of the task, and will be automatically checked and scored upon completion. Your child will also get suggestions of similar activities.



You can open this online worksheet in any browser and on any device. NO registration or app installation is needed to start learning. Just scan the QR code and there you are!

## Ready to learn more? Use the code below to access a free lesson!

Interactive games, educational videos, online quizzes and our full worksheet collection - check it all out now!



https://www.kidsacademy.com/tg/



https://www.kidsacademy.com/classroom/