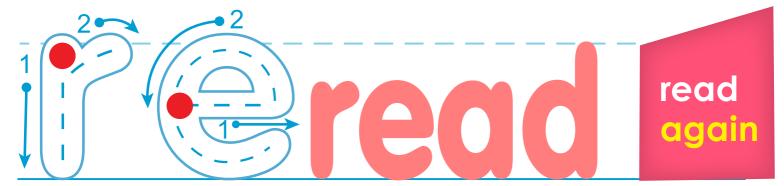

## Prefix Re-

When re- is in front of a word, it changes the meaning.
It means to do it again. repay means to pay again

Trace the re- in each word. Then read the word.