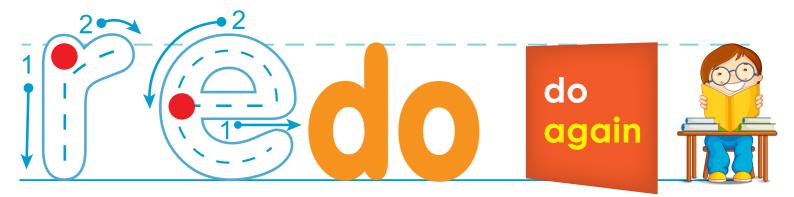

## Prefix Re-

When re- is in front of a word, it changes the meaning.
It means to do it again. repay means to pay again

Trace the re- in each word. Then read the word.