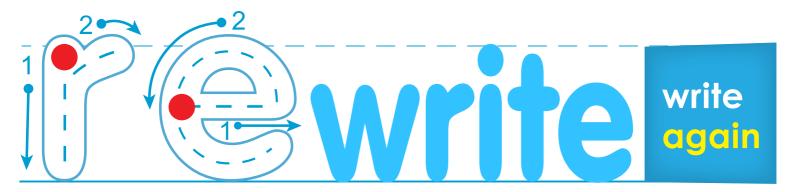

## Prefix Re-

When re- is in front of a word, it changes the meaning.
It means to do it again. repay means to pay again

Trace the re- in each word. Then read the word.