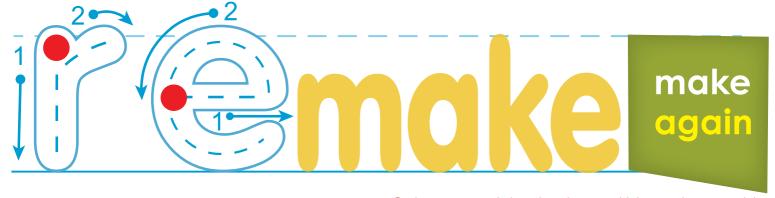

## Prefix Re-

When re- is in front of a word, it changes the meaning.
It means to do it again. repay means to pay again

Trace the re- in each word. Then read the word.