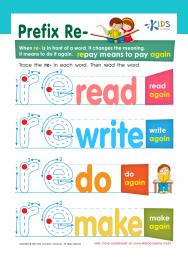

## Prefix Re-

When re- is in front of a word, it changes the meaning.
It means to do it again. repay means to pay again

Trace the re- in each word. Then read the word.