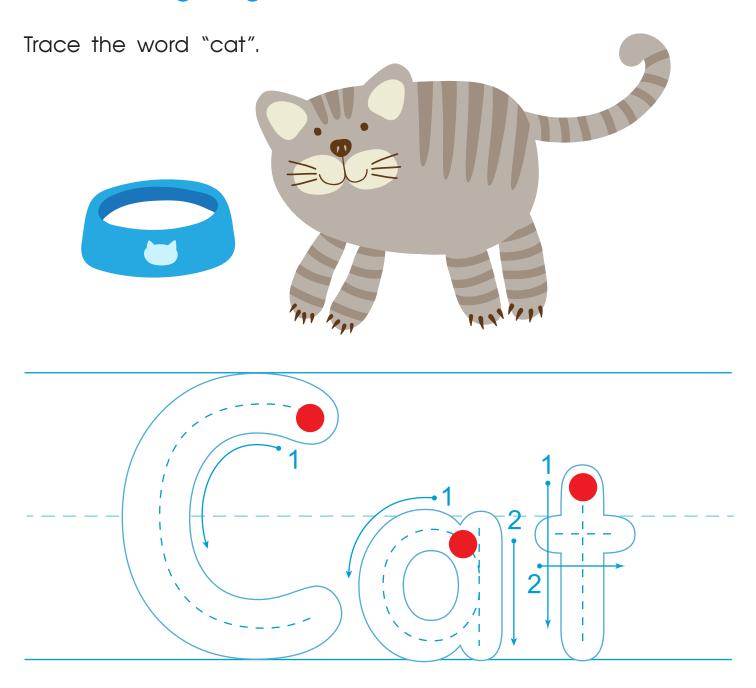

# Tracing Sight Words: Cat

What animal sleeps an average 15 hours a day? Circle the correct answer.

a bee a mouse a dog a cat