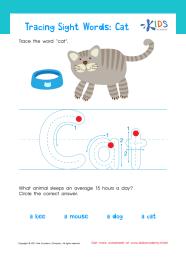

# Tracing Sight Words: Cat

What animal sleeps an average 15 hours a day? Circle the correct answer.

a bee a mouse a dog a cat

#### Cat Printable Sight Words Worksheet