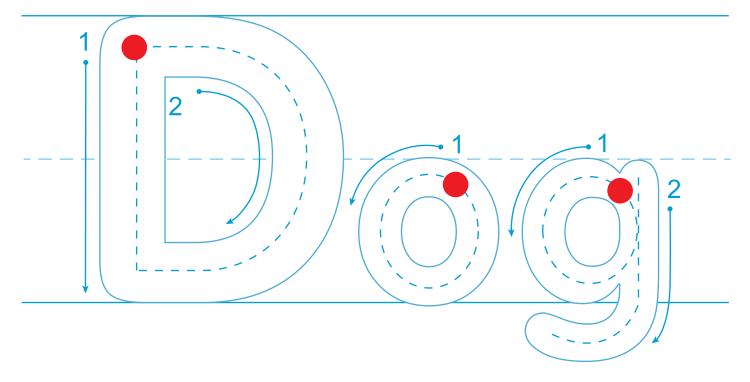

# Tracing Sight Words: Dog

What animal have people been keeping as a pet for 12,000 years? Circle the correct answer.

a crocodile

a monkey

a dog

a lion