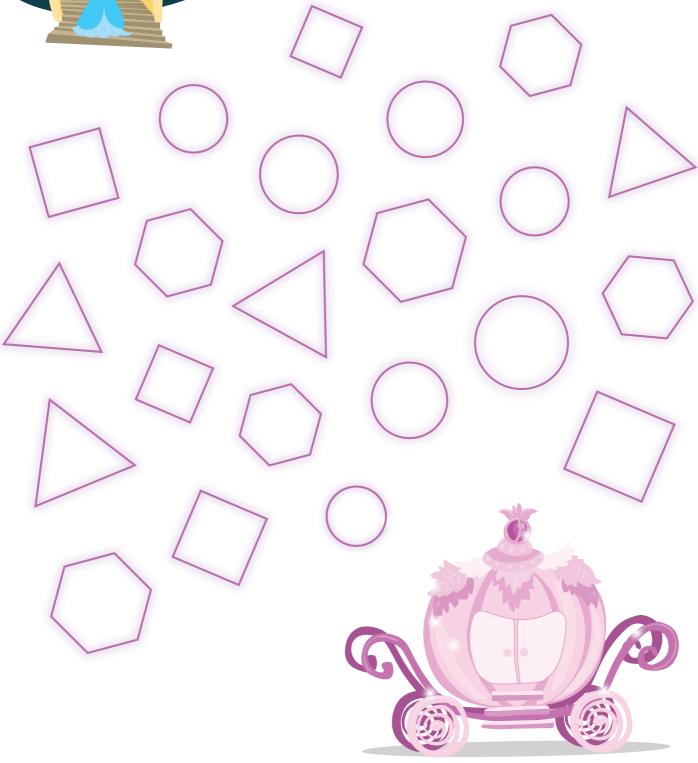

# Cinderella Geometry Maze

It's almost midnight and time for Cinderella to hurry home! Color in all the circles 
to help Cinderella find the path to her carriage.