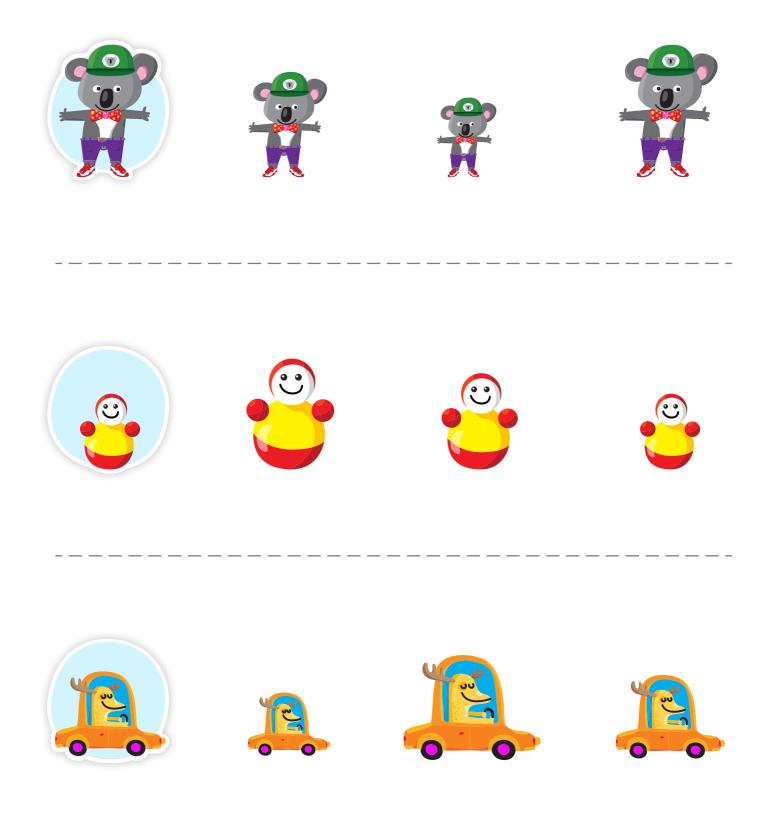

Look at the toy on the left. Circle the toy in the row that is the same size as the toy on the left.

Copyright  $\ensuremath{\mathbb{C}}$  2017 Kids Academy Company. All rights reserved