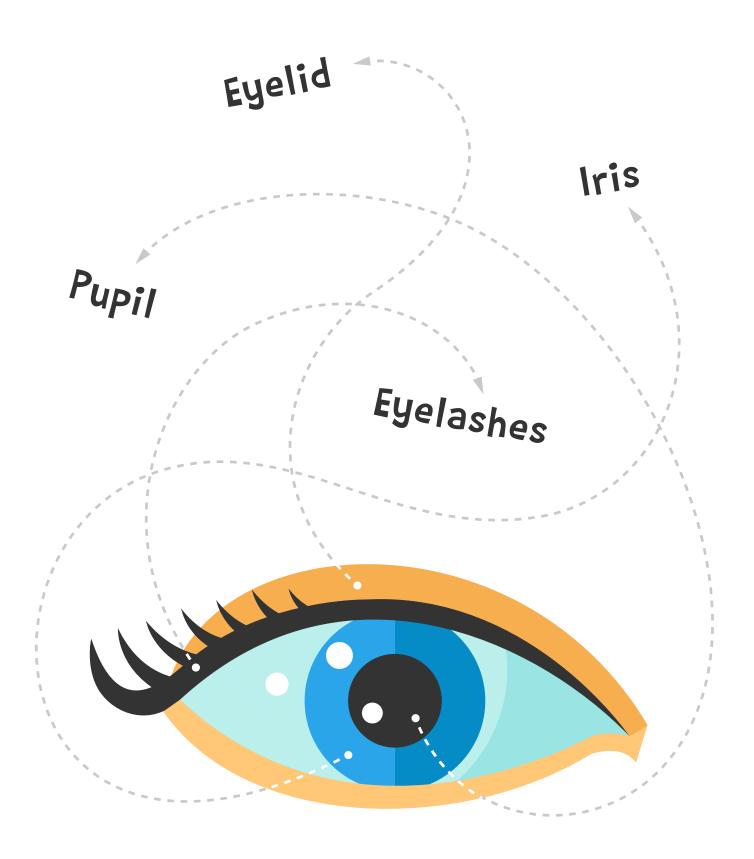

# Eye Diagram

Trace all the dotted lines to match the words to the correct parts of the eye.