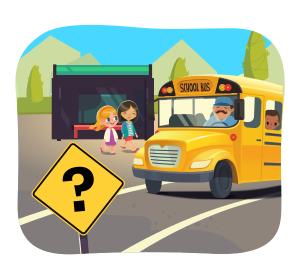

# **Road Signs**

Circle the road sign that best matches the picture on the left.

**AHEAD** 