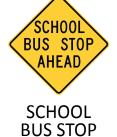

# **Road Signs**

Circle the road sign that best matches the picture on the left.

**AHEAD** 