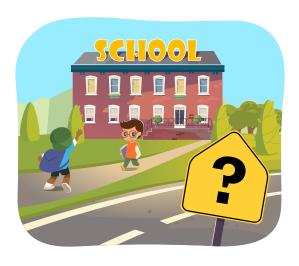

# **Road Signs**

Circle the road sign that best matches the picture on the left.

**AHEAD** 