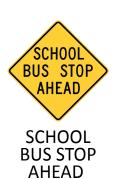

# **Road Signs**

Circle the road sign that best matches the picture on the left.

**AHEAD** 