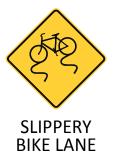

# **Road Signs**

Circle the road sign that best matches the picture on the left.

**AHEAD** 