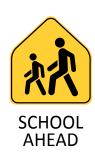

# **Road Signs**

Circle the road sign that best matches the picture on the left.

**AHEAD** 