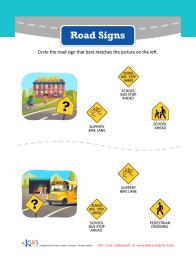

# **Road Signs**

Circle the road sign that best matches the picture on the left.

**AHEAD** 