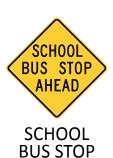

# **Road Signs**

Circle the road sign that best matches the picture on the left.

**AHEAD** 