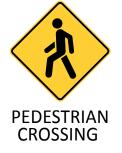

# **Road Signs**

Circle the road sign that best matches the picture on the left.

**AHEAD** 