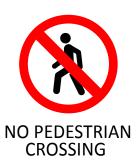

# **Road Signs**

Circle the road sign that best matches the picture on the left.

**AHEAD** 