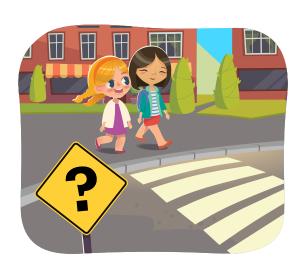

# **Road Signs**

Circle the road sign that best matches the picture on the left.

**AHEAD** 