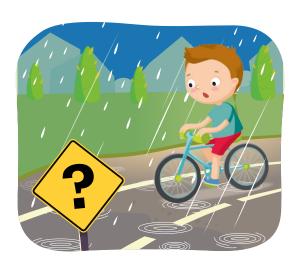

# **Road Signs**

Circle the road sign that best matches the picture on the left.

**AHEAD** 