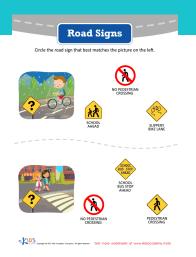

# **Road Signs**

Circle the road sign that best matches the picture on the left.

**AHEAD** 