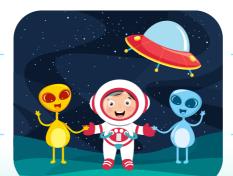

to

below

with

2. The astronaut is \_\_\_\_\_ the silly aliens.

inside

below

above

under