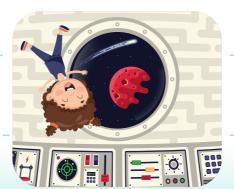

3. The astronaut is \_\_\_\_\_ the rocket ship.

below

inside

under

above

-XIDS ACADEMY

**4.** The astronaut is

the crater.