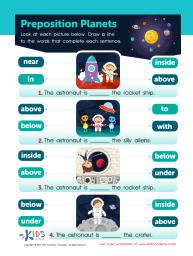

# **Preposition Planets**

Look at each picture below. Draw a line to the words that complete each sentence.

near

inside

in

above

1. The astronaut is \_\_\_\_\_ the rocket ship.

above

to

below

with

2. The astronaut is \_\_\_\_\_ the silly aliens.

inside

below

above

under

3. The astronaut is \_\_\_\_\_ the rocket ship.

below

inside

under

above

-XIDS ACADEMY

**4.** The astronaut is

the crater.