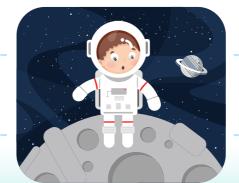

# **Preposition Planets**

Look at each picture below. Draw a line to the words that complete each sentence.

near

inside

in

above

1. The astronaut is \_\_\_\_\_ the rocket ship.

above