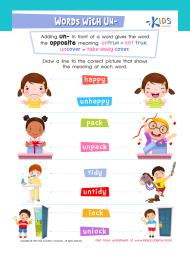

# WORDS WITH UN-

Adding **Un-** in front of a word gives the word the **Opposite** meaning: **untrue** = **not true**, **uncover** = **take away cover**.

Draw a line to the correct picture that shows the meaning of each word.

## happy

unhappy

unpack

tidy

untidy

lock

unlock