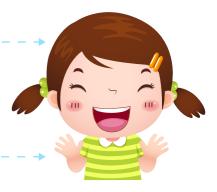

# WORDS WITH UN-

Adding **Un-** in front of a word gives the word the **Opposite** meaning: **untrue** = **not true**, **uncover** = **take away cover**.

Draw a line to the correct picture that shows the meaning of each word.

## happy

unhappy

unpack

tidy

untidy

lock

unlock