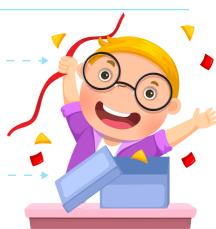

# WORDS WITH UN-

Adding **Un-** in front of a word gives the word the **Opposite** meaning: **untrue** = **not true**, **uncover** = **take away cover**.

Draw a line to the correct picture that shows the meaning of each word.

## happy

unhappy

unpack

tidy

untidy

lock

unlock