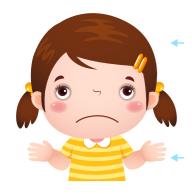

# WORDS WITH UN-

Adding **Un-** in front of a word gives the word the **Opposite** meaning: **untrue** = **not true**, **uncover** = **take away cover**.

Draw a line to the correct picture that shows the meaning of each word.

## happy

unhappy

unpack

tidy

untidy

lock

unlock