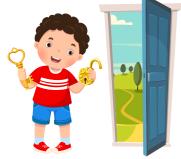

# WORDS WITH UN-

Adding **Un-** in front of a word gives the word the **Opposite** meaning: **untrue** = **not true**, **uncover** = **take away cover**.

Draw a line to the correct picture that shows the meaning of each word.

## happy

unhappy

unpack

tidy

untidy

lock

unlock