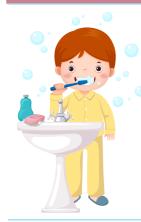

# WORDS WITH UN-

Adding **Un-** in front of a word gives the word the **Opposite** meaning: **untrue** = **not true**, **uncover** = **take away cover**.

Draw a line to the correct picture that shows the meaning of each word.

## happy

unhappy

unpack

tidy

untidy

lock

unlock