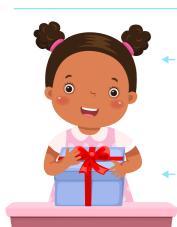

# WORDS WITH UN-

Adding **Un-** in front of a word gives the word the **Opposite** meaning: **untrue** = **not true**, **uncover** = **take away cover**.

Draw a line to the correct picture that shows the meaning of each word.

## happy

unhappy

unpack

tidy

untidy

lock

unlock