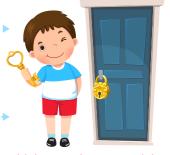

# WORDS WITH UN-

Adding **Un-** in front of a word gives the word the **Opposite** meaning: **untrue** = **not true**, **uncover** = **take away cover**.

Draw a line to the correct picture that shows the meaning of each word.

## happy

unhappy

unpack

tidy

untidy

lock

unlock