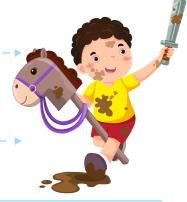

# WORDS WITH UN-

Adding **Un-** in front of a word gives the word the **Opposite** meaning: **untrue** = **not true**, **uncover** = **take away cover**.

Draw a line to the correct picture that shows the meaning of each word.

## happy

unhappy

unpack

tidy

untidy

lock

unlock