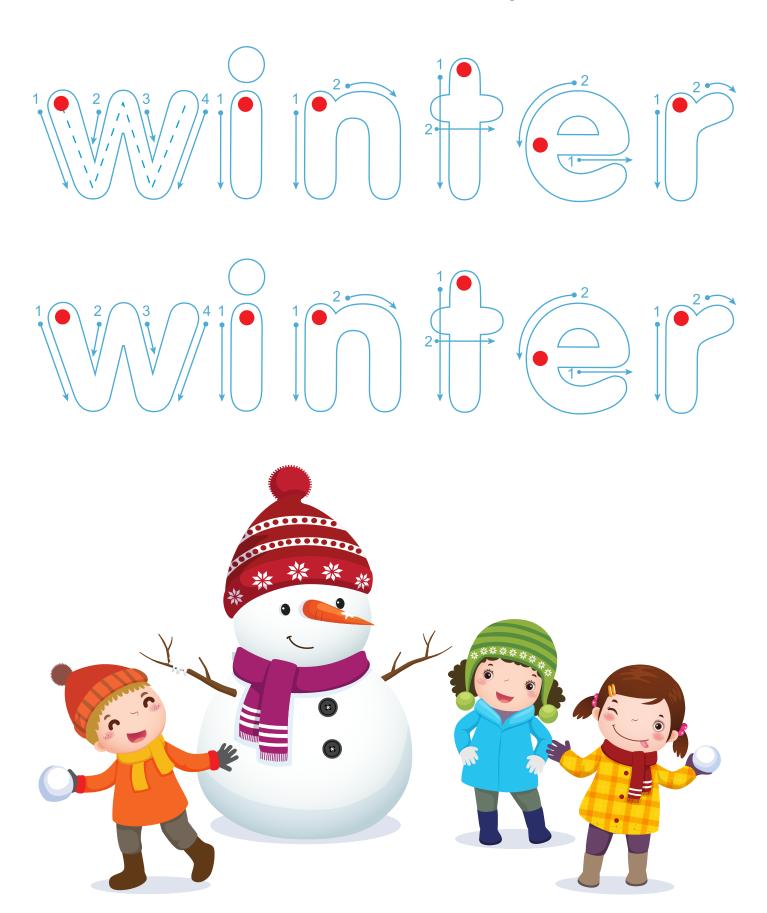

Trace and write the letters while saying each word.

## **Snowman Tracing Winter Words Worksheet**