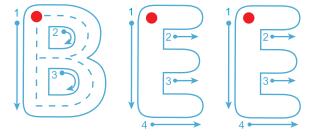

▶ Trace and write the letters while saying each word.

## The Sun and a Bee Spelling Worksheet