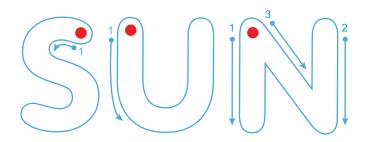

▶ Trace and write the letters while saying each word.

## The Sun and a Bee Spelling Worksheet