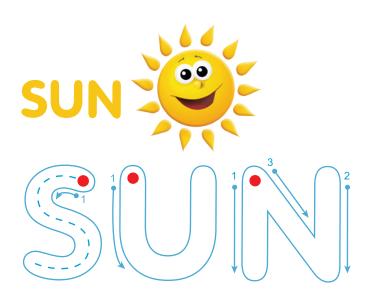

▶ Trace and write the letters while saying each word.

## The Sun and a Bee Spelling Worksheet