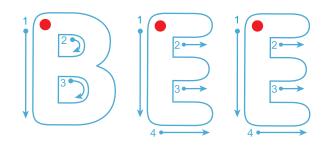

▶ Trace and write the letters while saying each word.











## The Sun and a Bee Spelling Worksheet



## Worksheet Answer Key.

Scan the QR code to get the answer key for this worksheet. In it, you'll also find an explanation of how to solve the worksheet and additional learning resources.





## Complete this worksheet online.

Scan the QR code below to open this interactive worksheet!

Let your child learn and play! The worksheet comes with a professional voice over of the task, and will be automatically checked and scored upon completion. Your child will also get suggestions of similar activities.



You can open this online worksheet in any browser and on any device. NO registration or app installation is needed to start learning. Just scan the QR code and there you are!

## Ready to learn more? Use the code below to access a free lesson!