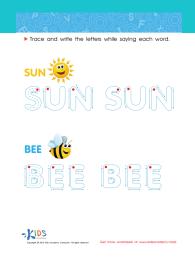

▶ Trace and write the letters while saying each word.

## The Sun and a Bee Spelling Worksheet