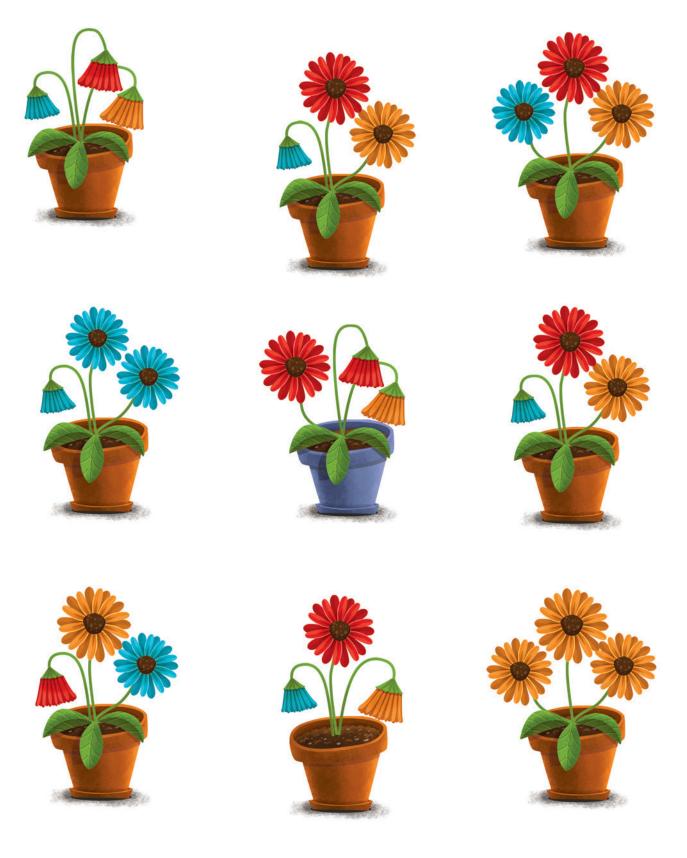

# Matching Game: Plants

Find and circle the two plants that are exactly the same.

### **Matching: Plants Worksheet**

Matching Game: Plants