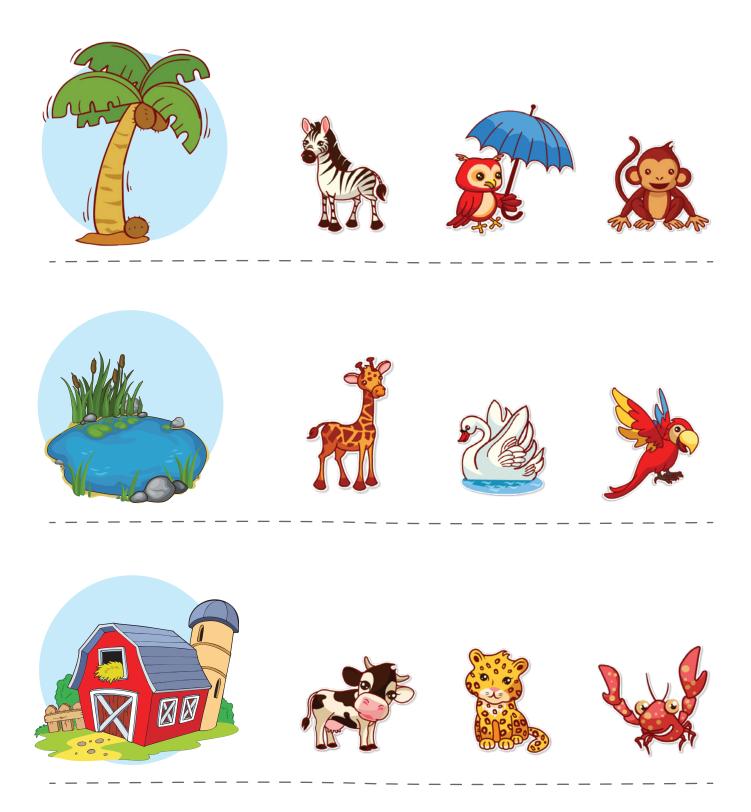

# Where do the animals live?

Look at the pictures on the left. Then circle the animals that live in these places.