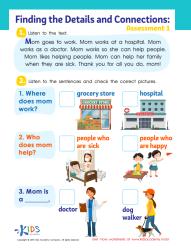

# Finding the Details and Connections:

1 Listen to the text.

**Assessment 1** 

Mom goes to work. Mom works at a hospital. Mom works as a doctor. Mom works so she can help people. Mom likes helping people. Mom can help her family when they are sick. Thank you for all you do, mom!

- 2. Listen to the sentences and check the correct pictures.
  - 1. Where does mom work?

2. Who does mom help?

people who are sick

3. Mom is