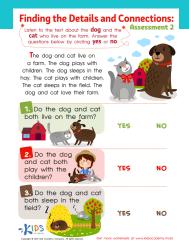

# Finding the Details and Connections:

Listen to the text about the **dog** and the **cat** who live on the farm. Answer the questions below by circling **yes** or **no**.

The dog and cat live on a farm. The dog plays with children. The dog sleeps in the hay. The cat plays with children. The cat sleeps in the field. The dog and cat love their farm.

1. Do the dog and cat both live on the farm?

YES

NO

2. Do the dog and cat both play with the children?

YES

NO

3. Do the dog and cat both sleep in the field? 7

YES

NO