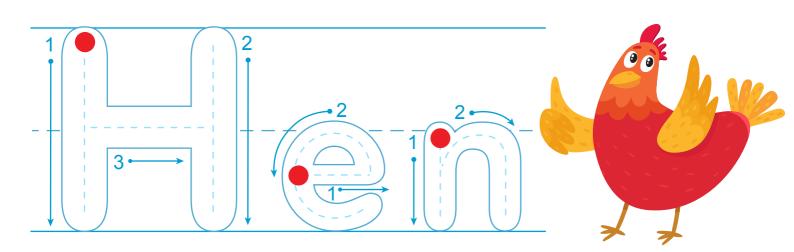

# Letter Spacing Practice

Trace the letters to form a word.

#### **Letter Spacing Practice Worksheet**