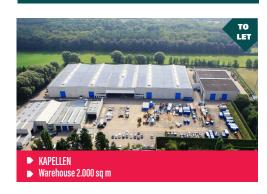

Discover a glimpse of our large offer.

You might find the property you are looking for.

► TURNHOUT ► Warehouse 1.493 + 1.565 sq m

- GENK
- ► Warehouse units of +/- 2.500 sq m

► Warehouse 3.060 + 5.400 + 4.320 sq m