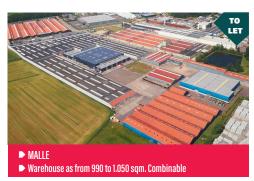

Discover a glimpse of our large offer.

You might find the property you are looking for.

► TURNHOUT ► Warehouse 1.493 + 1.565 sq m

- GENK
- ► Warehouse units of +/- 2.500 sq m

► Warehouse 3.060 + 5.400 + 4.320 sq m