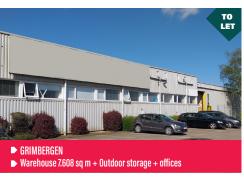

Discover a glimpse of our large offer.

You might find the property you are looking for.

► TURNHOUT ► Warehouse 1.493 + 1.565 sq m

- GENK
- ► Warehouse units of +/- 2.500 sq m

► Warehouse 3.060 + 5.400 + 4.320 sq m