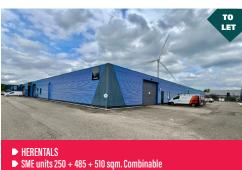

Discover a glimpse of our large offer.

You might find the property you are looking for.

► TURNHOUT ► Warehouse 1.493 + 1.565 sq m

- GENK
- ► Warehouse units of +/- 2.500 sq m

► Warehouse 3.060 + 5.400 + 4.320 sq m