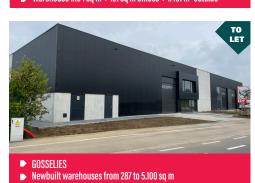

Discover a glimpse of our large offer.

You might find the property you are looking for.

► TURNHOUT ► Warehouse 1.493 + 1.565 sq m

- GENK
- ► Warehouse units of +/- 2.500 sq m

► Warehouse 3.060 + 5.400 + 4.320 sq m