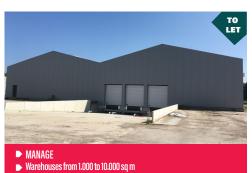

Discover a glimpse of our large offer.

You might find the property you are looking for.

► TURNHOUT ► Warehouse 1.493 + 1.565 sq m

- GENK
- ► Warehouse units of +/- 2.500 sq m

► Warehouse 3.060 + 5.400 + 4.320 sq m