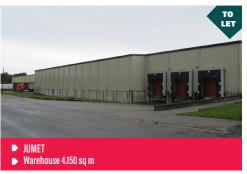

Discover a glimpse of our large offer.

You might find the property you are looking for.

► TURNHOUT ► Warehouse 1.493 + 1.565 sq m

- GENK
- ► Warehouse units of +/- 2.500 sq m

► Warehouse 3.060 + 5.400 + 4.320 sq m