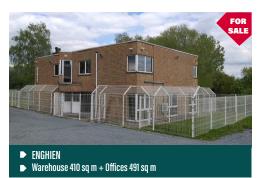

Discover a glimpse of our large offer.

You might find the property you are looking for.

► TURNHOUT ► Warehouse 1.493 + 1.565 sq m

- GENK
- ► Warehouse units of +/- 2.500 sq m

► Warehouse 3.060 + 5.400 + 4.320 sq m