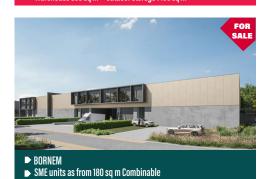

Discover a glimpse of our large offer.

You might find the property you are looking for.

► TURNHOUT ► Warehouse 1.493 + 1.565 sq m

- GENK
- ► Warehouse units of +/- 2.500 sq m

► Warehouse 3.060 + 5.400 + 4.320 sq m