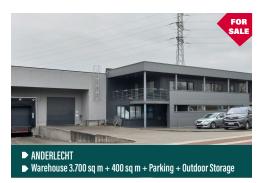

Discover a glimpse of our large offer.

You might find the property you are looking for.

► TURNHOUT ► Warehouse 1.493 + 1.565 sq m

- GENK
- ► Warehouse units of +/- 2.500 sq m

► Warehouse 3.060 + 5.400 + 4.320 sq m