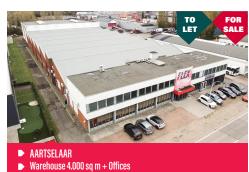

Discover a glimpse of our large offer.

You might find the property you are looking for.

► TURNHOUT ► Warehouse 1.493 + 1.565 sq m

- GENK
- ► Warehouse units of +/- 2.500 sq m

► Warehouse 3.060 + 5.400 + 4.320 sq m