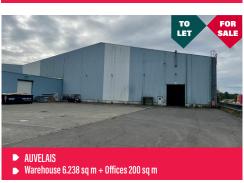

Discover a glimpse of our large offer.

You might find the property you are looking for.

► TURNHOUT ► Warehouse 1.493 + 1.565 sq m

- GENK
- ► Warehouse units of +/- 2.500 sq m

► Warehouse 3.060 + 5.400 + 4.320 sq m