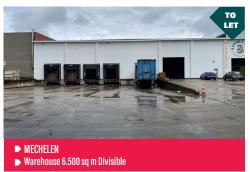

Discover a glimpse of our large offer.

You might find the property you are looking for.

► TURNHOUT ► Warehouse 1.493 + 1.565 sq m

- GENK
- ► Warehouse units of +/- 2.500 sq m

► Warehouse 3.060 + 5.400 + 4.320 sq m