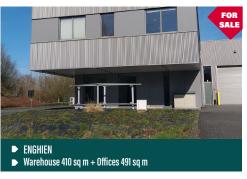

Discover a glimpse of our large offer.

You might find the property you are looking for.

► TURNHOUT ► Warehouse 1.493 + 1.565 sq m

- GENK
- ► Warehouse units of +/- 2.500 sq m

► Warehouse 3.060 + 5.400 + 4.320 sq m