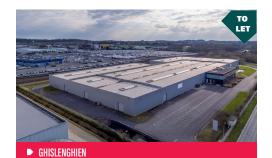

Discover a glimpse of our large offer.

You might find the property you are looking for.

► TURNHOUT ► Warehouse 1.493 + 1.565 sq m

- GENK
- ► Warehouse units of +/- 2.500 sq m

► Warehouse 3.060 + 5.400 + 4.320 sq m