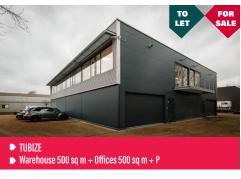

Discover a glimpse of our large offer.

You might find the property you are looking for.

► TURNHOUT ► Warehouse 1.493 + 1.565 sq m

- GENK
- ► Warehouse units of +/- 2.500 sq m

► Warehouse 3.060 + 5.400 + 4.320 sq m