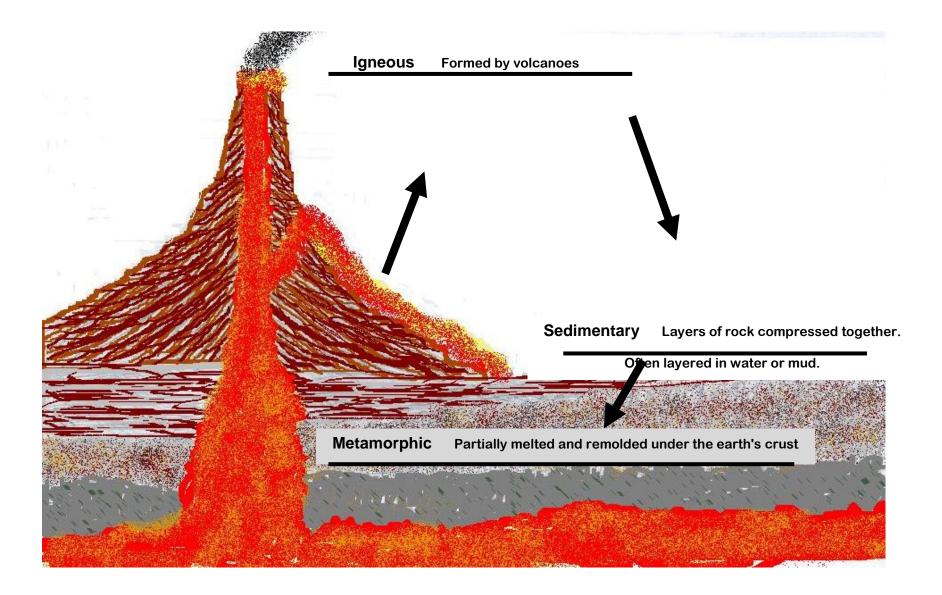

## **MatchCard Science**

## Geology - 4

Explain how the major groups of rocks are formed.



## **MatchCard Science**

Explain how the major groups of rocks are formed.



## **Geology 3 Information Pieces**



- To Make Your MatchCard more durable:
- 1. Put the student MatchCard and instructor MatchCard back to back in a clear plastic page protector.
- 2. Laminate the information pieces. Or you can make them sturdier by covering the paper with transparent tape prior to cutting the pieces out.
- 3. For more ideas on how to use the MatchCards, and for keeping a notebook for review, see the Instructor's Guide.