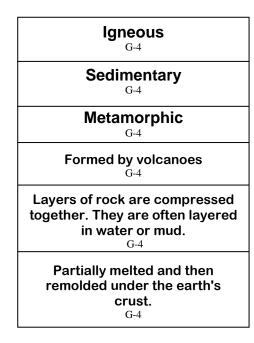

## **MatchCard Science**

## Geology - 4

Explain how the major groups of rocks are formed.



## **MatchCard Science**

Explain how the major groups of rocks are formed.



## **Geology 3 Information Pieces**



- To Make Your MatchCard more durable:
- 1. Put the student MatchCard and instructor MatchCard back to back in a clear plastic page protector.
- 2. Laminate the information pieces. Or you can make them sturdier by covering the paper with transparent tape prior to cutting the pieces out.
- 3. For more ideas on how to use the MatchCards, and for keeping a notebook for review, see the Instructor's Guide.