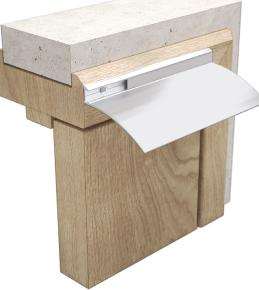

**MEDIUM DUTY** 

An overhead drip guard designed to channel rain water away from exposed doors, particularly those which open outward. Can also be used to deflect rainwater from the bottom of the door.

### Performance

> Protects against weather/rain.

### Location

- Single and double leaf doors.
- Sliding doors.
- Roller shutter doors.
- > Up and over doors.