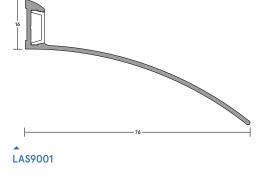

**MEDIUM DUTY** 

An overhead drip guard designed to channel rain water away from exposed doors, particularly those which open outward. Can also be used to deflect rainwater from the bottom of the door.

## Seal material

• Extruded aluminium.

### **Standard lengths**

• 1m and 2.1m.