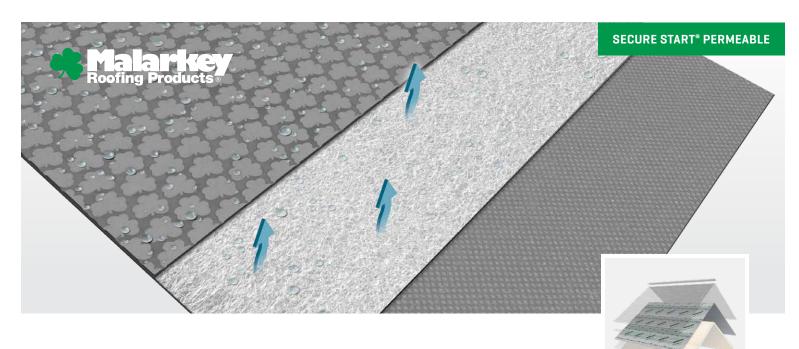

# Breathable, Lightweight Synthetic Underlayment

Secure Start® Permeable synthetic underlayment is engineered for the ultimate defense from roof deck rot. Patented permeable technology removes moisture from a wet roof deck or poorly ventilated roof system, preventing premature roof deck decay and mold growth.

### ONE WAY PERMEABLE BARRIER —

Permeable inner layer prevents water transfer through the membrane but allows water vapor from poor attic ventilation to escape from beneath.

### **IMPROVED SAFETY**

Raised shamrocks provide a slip resistant surface and make steep slope roofing installations safer in all weather conditions.

Secure Start® Permeable is mechanically fastened to the roof deck, and carries a UL Class A Fire Rating when installed with a fire-rated roof covering.