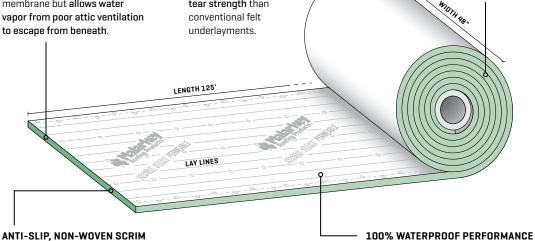

#### 3 LAYER CONSTRUCTION

Provides greater tear strength than conventional felt underlayments.

Bottom layer absorbs moisture from the roof deck and grips the surface for slip protection.

Top layer effectively sheds water and can withstand 90 days of UV exposure.