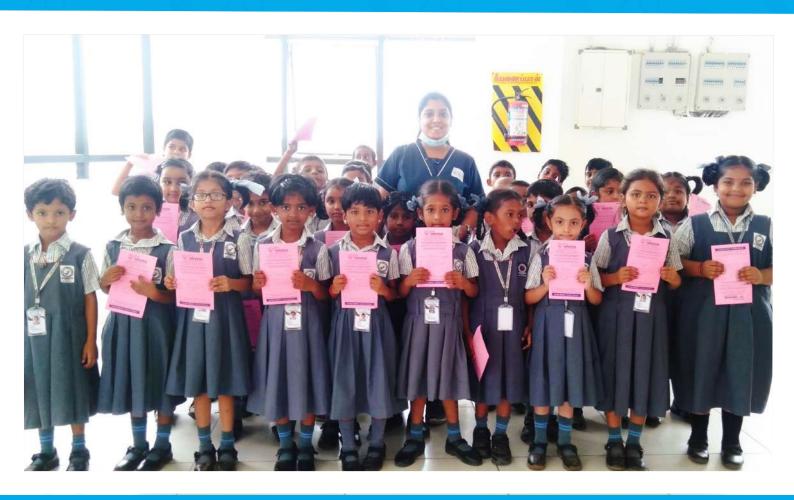

Since 2006, Madha Dental College has achieved significant milestones. Through its Public Health Dentistry Department, the institute conducts extensive community outreach programs, benefiting over 40,000 residents in the Kundrathur area through regular camps and treatment services. Additionally, the college releases an annual journal, with the 2019 edition unveiled by Dr. Dibyantu Mazumdar, President of the Dental Council of India. Recently, the Department of Oral & Maxillofacial Surgery initiated training in advanced facial esthetics procedures for students.

### MDS – Public Health Dentistry

The MDS program in Public Health Dentistry is a specialized postgraduate program that focuses on the application of dental principles to improve oral health at a community level. This three-year course involves studying and implementing strategies for disease prevention, health promotion, and dental education in various populations. Students learn to address public health challenges related to oral hygiene, community water fluoridation, and preventive dental programs. The curriculum covers epidemiology, biostatistics, health policy, and community-based research. The department provides extensive training in various types of qualitative and quantitative research. The outreach program equips students with excellent people skills and management capabilities. Graduates are prepared to work in public health agencies, NGOs, and government organizations, contributing to the development and implementation of oral health initiatives to enhance the well-being of communities.