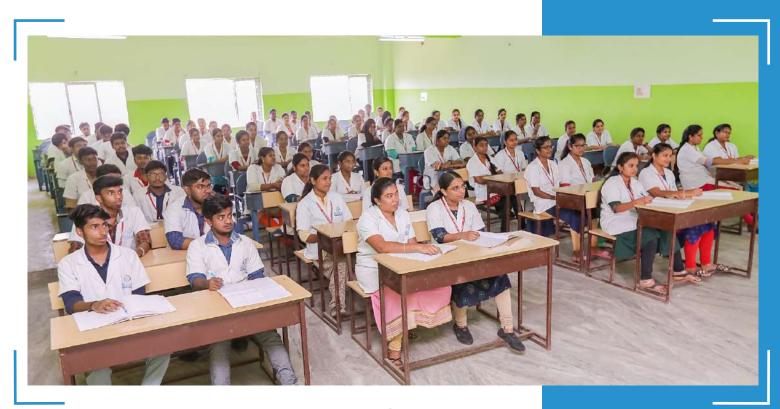

### **BDS - Bachelor of Dental Surgery**

A Bachelor of Dental Surgery (BDS) is a comprehensive undergraduate program designed to educate and train students in the field of dentistry. This rigorous course typically spans five years and covers a broad spectrum of subjects ranging from basic sciences to clinical practice. Students delve into anatomy, physiology, biochemistry, and dental materials, building a strong foundation for understanding oral health.

Practical training is a significant component, allowing students to develop essential clinical skills such as dental diagnostics, radiography, and patient care. The curriculum often includes hands-on experiences in dental clinics and hospitals, where students work under the supervision of experienced professionals.

BDS programs emphasize preventive dentistry, restorative dentistry, and oral surgery, preparing graduates to diagnose and treat various dental conditions. Students also gain insights into community dentistry, oral pathology, and public health aspects, fostering a holistic approach to dental care

Studying BDS at Madha Dental College offers students a comprehensive learning environment with an incomparable balance between studies and extracurricular activities. The college's experienced faculty members provide complete guidance, fostering a deep understanding of dental sciences. Clinical exposure and hands-on training in well-equipped dental clinics enhance practical skills, preparing students for real-world scenarios. Additionally, the college's emphasis on research and community outreach empowers students to contribute meaningfully to the field of dentistry.