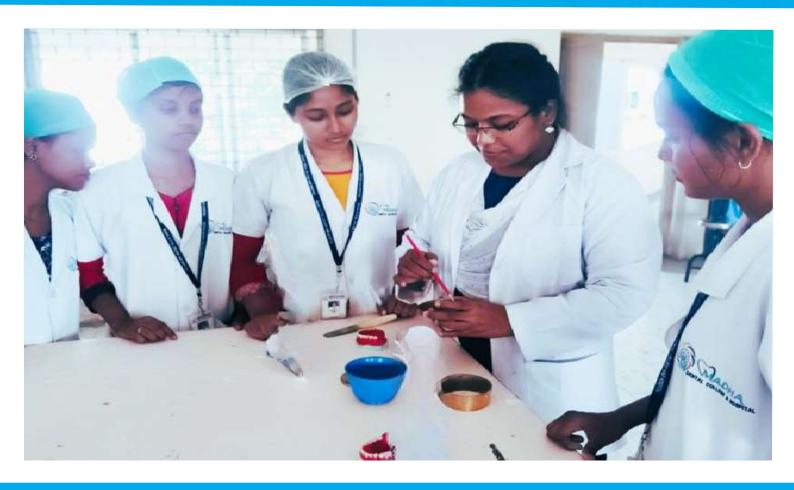

### MDS-Prosthodontics and Crown & Bridge

The MDS program in Prosthodontics is an advanced postgraduate program focused on the restoration and replacement of damaged or missing teeth. This three-year course encompasses a comprehensive study of prosthodontic techniques, including fixed and removable prosthetics, implant-supported prostheses, and maxillofacial prosthetics. Students learn to design and fabricate dental appliances that enhance both function and aesthetics, addressing issues such as tooth loss, malocclusion, and facial deformities. The curriculum includes advanced training in restorative dentistry, occlusion, and prosthodontic treatment planning. Graduates are equipped to work as prosthodontists, contributing to the rehabilitation of patients' oral health through the application of prosthetic solutions in diverse clinical settings.