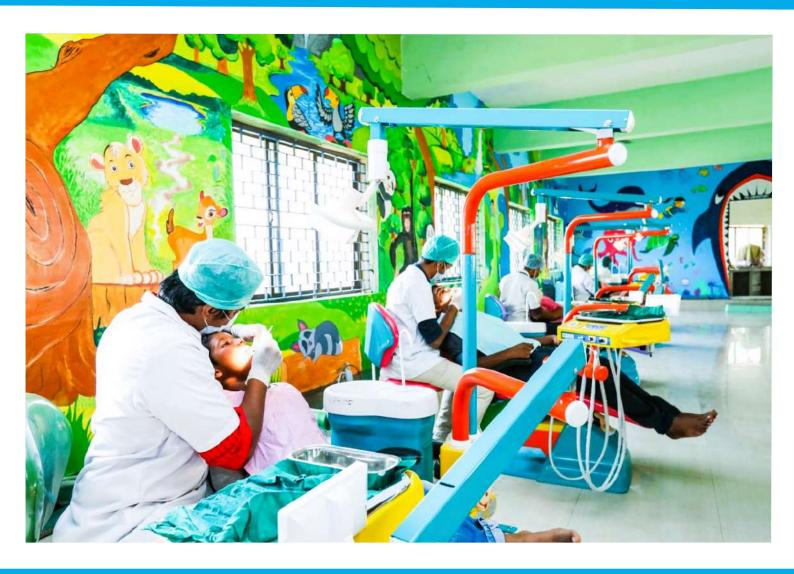

### MDS -Pediatric and Preventive Dentistry

MDS in Pediatric and Preventive Dentistry is a specialized postgraduate program focusing on the dental care of children and adolescents. This three-year course emphasizes the diagnosis, prevention, and treatment of oral health issues specific to the pediatric population. Students learn techniques tailored to managing child behavior, as well as preventive measures such as fluoride applications and sealants. The curriculum covers pediatric restorative dentistry, interceptive orthodontics, and management of dental emergencies in children. Graduates are equipped to provide comprehensive dental care to young patients, promoting oral health and addressing developmental concerns in both clinical and community settings.

### **Clinical Exposure:**

The institution emphasizes practical training, offering extensive clinical exposure in dental clinics and hospitals. This hands-on experience allows students to apply theoretical knowledge in real-world scenarios, preparing them for diverse dental challenges.