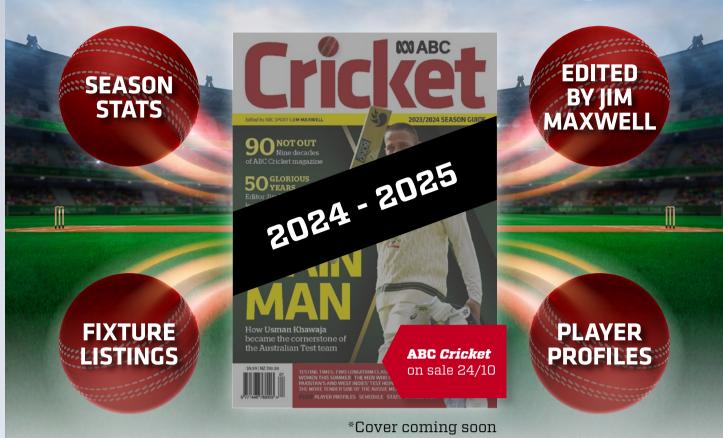

# Cricket SEASON GUIDE 2024/25

The 2024-25 **ABC** *Cricket* magazine is the most important piece of equipment you'll have in your kit bag this summer.

Edited by the Voice of Summer, Jim Maxwell, this vital 132-page guide contains everything you need to know about the enthralling five-Test men's series between Australia and India ahead, as well as a comprehensive preview of the next chapter of the Women's Ashes, also set to be played out on our shores.

This summer's BBL and WBBL seasons are also featured, with profile articles, season schedules and comprehensive statistics prepping you ahead of the first ball of a hot Aussie summer of action.

Supported by **ABC SPORT** on radio and digital platforms, **ABC** *Cricket* magazine is the ultimate companion to the huge summer of cricket ahead.