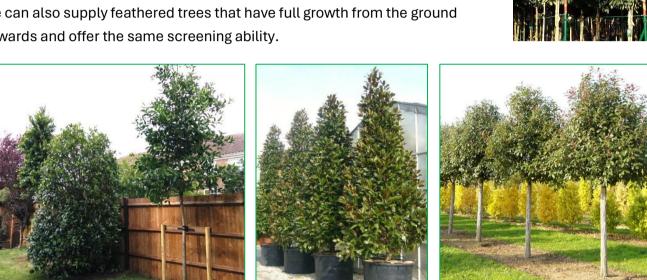

We can also supply feathered trees that have full growth from the ground upwards and offer the same screening ability.

Generally, evergreens are preferred for this purpose as they remain a permanent feature throughout the year. Screening trees seasons can be planted densely to achieve maximum effect from the offset; however, planting a selection of trees, if space allows, can provide rich contrast and seasonal interest.