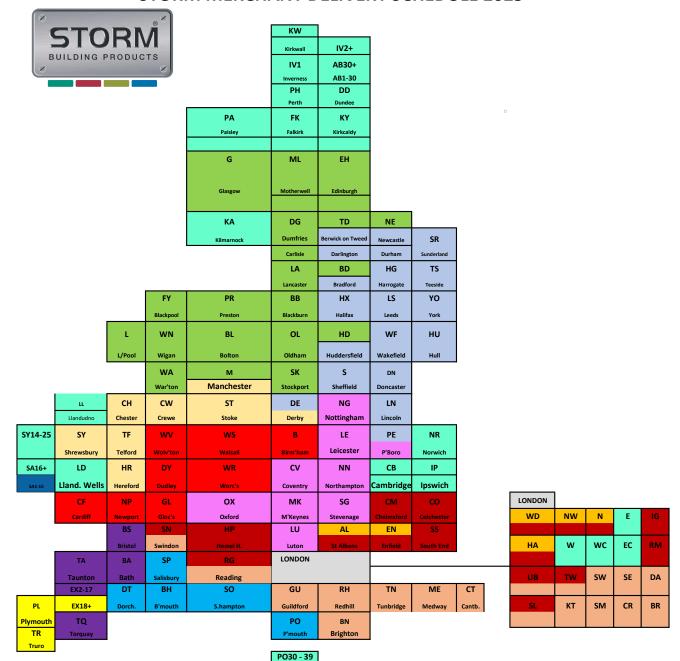

## **STORM MERCHANT DELIVERY SCHEDULE 2025**

| Key | Delivery Day                                                                                                                                                                       |
|-----|------------------------------------------------------------------------------------------------------------------------------------------------------------------------------------|
|     | North London (2 day run) leaves Thursday                                                                                                                                           |
|     | North East (4 day HGV run) Delivery between Tuesday and Friday                                                                                                                     |
|     | North West (4 day HGV run) Delivery between Tuesday and Friday                                                                                                                     |
|     | North London/East (3 day run) Delivery between Monday and Wednesday<br>South London/East ( 3 day HGV run) Delivery between<br>Monday and Wednesday / Thurs Friday (exc TN, ME, CT) |
|     | Monday - Wednesday / Thurs - Friday                                                                                                                                                |
|     | Monday - Wednesday / Thurs - Friday                                                                                                                                                |
|     | Wednesday & Friday                                                                                                                                                                 |
|     | Daily                                                                                                                                                                              |
|     | Tuesday & Thursday                                                                                                                                                                 |
|     | Monday, Wednesday & Friday                                                                                                                                                         |
|     | Monday & Wednesday                                                                                                                                                                 |
|     | Carrier, (Larger orders & PO30+ POA)                                                                                                                                               |

| Order Deadline                                                                         |
|----------------------------------------------------------------------------------------|
| 12 noon 2 Days prior e.g. (Tuesday before 12 noon for delivery Thursday)               |
| Friday 12 noon (Week before for deliveries on this run)                                |
| Thursday 12 noon (Week before for deliveries on this run)                              |
| Thursday 12 noon (Week before for deliveries on this run)                              |
| Tuesday 12 noon (for delivery Thur - Fri) or Thursday 12 noon (for delivery Mon - Wed) |
| Thursday 12 noon (for delivery Mon - Wed) or Tuesday 12 noon (for delivery Thur - Fri) |
| Thursday 12 noon (for delivery Mon - Wed) or Tuesday 12 noon (for delivery Thur - Fri) |
| 12 noon 2 days prior e.g ( Monday before 12 noon for delivery Wednesday)               |
| 12 noon 2 days prior e.g. (Wednesday before 12 noon for delivery Friday)               |
| 12 noon 2 days prior e.g. (Friday before 12 noon for delivery Tuesday)                 |
| 12 noon 2 Days prior e.g. (Thursday before 12 noon for delivery Monday)                |
| 12 noon 2 Days prior e.g. (Thursday before 12 noon for delivery Monday)                |
| 2-3 Working Days (From despatch date)                                                  |