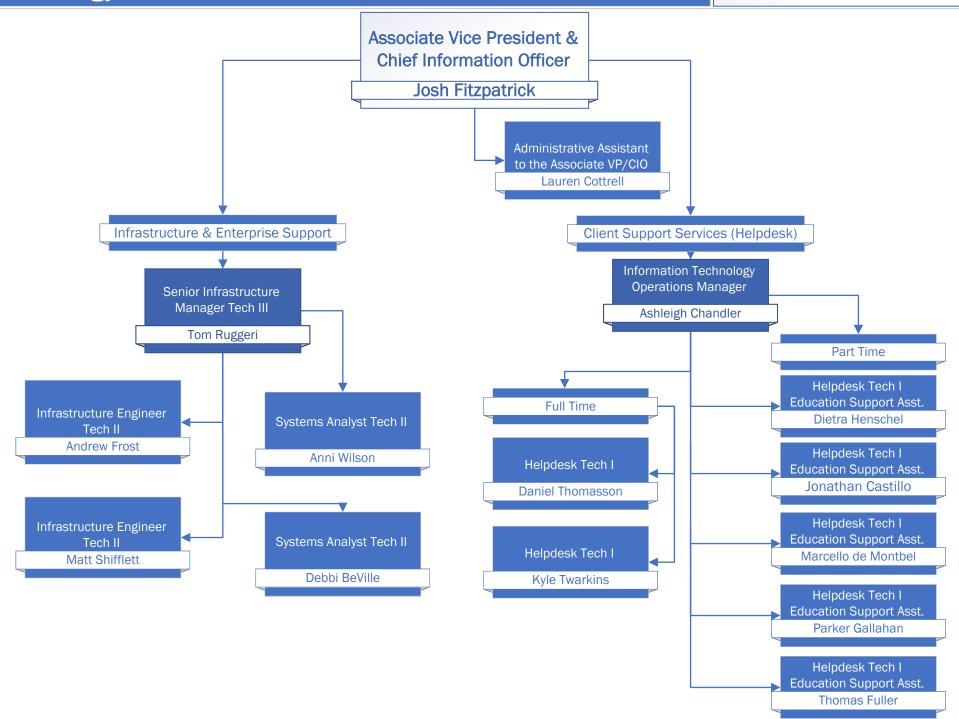

# ORGANIZATIONAL CHARTS



## President's Cabinet



# Finance & Administrative Services



# Financial Services/Business Office



# **Buildings & Grounds/Facilities**



# Public Safety & Campus Police



## Academic Affairs & Workforce Development



#### Humanities, Fine Arts & Social Sciences



# Humanities, Fine Arts & Social Sciences



## Business, Mathematics & Technologies



# Business, Mathematics & Technologies



# Business, Mathematics & Technologies











# Workforce Development



# Thomas Jefferson Adult & Career Education (TJACE)



## Library and Academic Support





### Network2Work



#### Student Success & Support









### Institutional Advancement & Development



## **Technology Services**



# Institutional Effectiveness & Research



# Human Resources