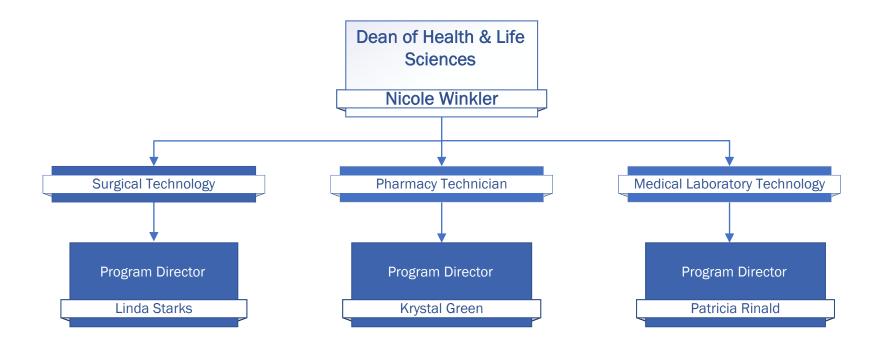

# ORGANIZATIONAL CHARTS



## President's Cabinet



# Finance & Administrative Services



# Financial Services/Business Office



# **Buildings & Grounds/Facilities**



# Public Safety & Campus Police



## Academic Affairs & Workforce Development



#### Humanities, Fine Arts & Social Sciences



# Humanities, Fine Arts & Social Sciences



## Business, Mathematics & Technologies



# Business, Mathematics & Technologies



# Business, Mathematics & Technologies











# Workforce Development



# Thomas Jefferson Adult & Career Education (TJACE)



## Library and Academic Support





### Network2Work



#### Student Success & Support









### Institutional Advancement & Development



## **Technology Services**



# Institutional Effectiveness & Research



# Human Resources