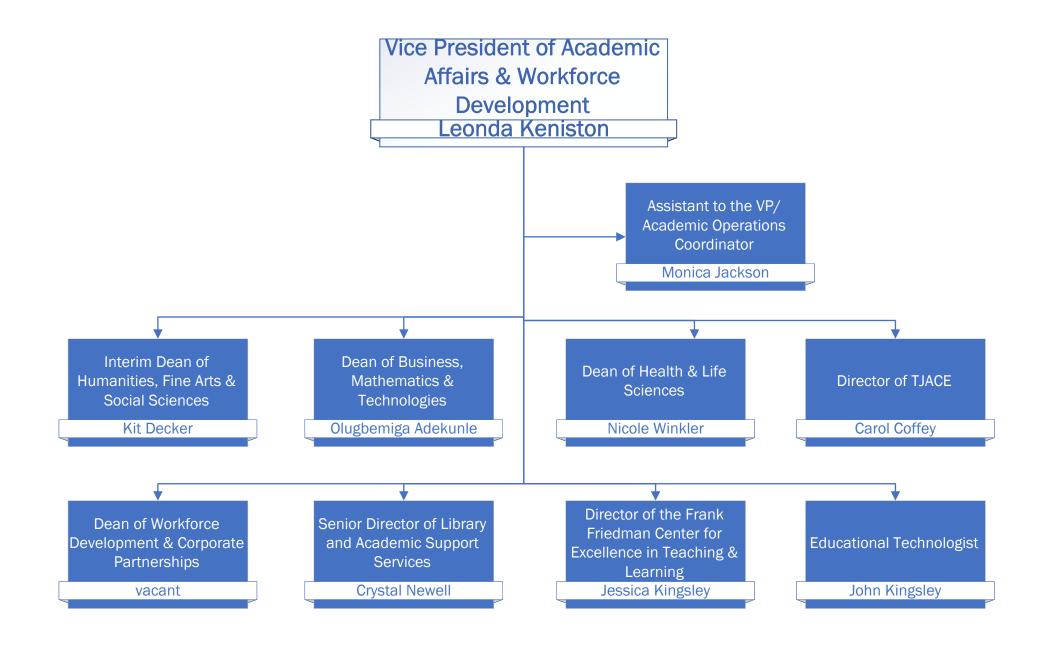

# ORGANIZATIONAL CHARTS



## President's Cabinet



# Finance & Administrative Services



# Financial Services/Business Office



# **Buildings & Grounds/Facilities**



# Public Safety & Campus Police



## Academic Affairs & Workforce Development



#### Humanities, Fine Arts & Social Sciences



# Humanities, Fine Arts & Social Sciences



## Business, Mathematics & Technologies



# Business, Mathematics & Technologies



# Business, Mathematics & Technologies











# Workforce Development



# Thomas Jefferson Adult & Career Education (TJACE)



## Library and Academic Support





### Network2Work



#### Student Success & Support









### Institutional Advancement & Development



## **Technology Services**



# Institutional Effectiveness & Research



# Human Resources