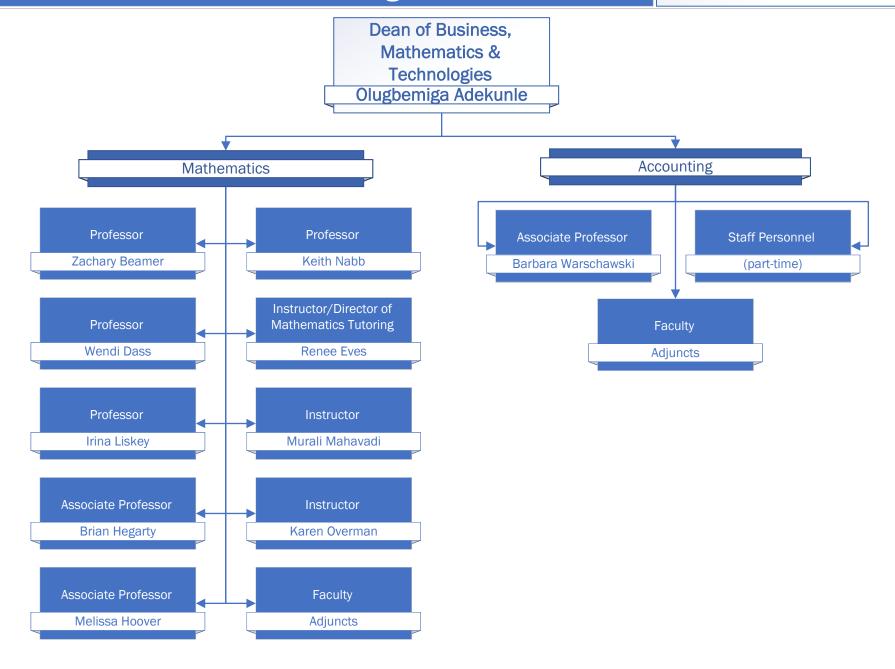

# ORGANIZATIONAL CHARTS



## President's Cabinet



# Finance & Administrative Services



# Financial Services/Business Office



# **Buildings & Grounds/Facilities**



# Public Safety & Campus Police



## Academic Affairs & Workforce Development



#### Humanities, Fine Arts & Social Sciences



# Humanities, Fine Arts & Social Sciences



## Business, Mathematics & Technologies



# Business, Mathematics & Technologies



# Business, Mathematics & Technologies











# Workforce Development



# Thomas Jefferson Adult & Career Education (TJACE)



## Library and Academic Support





### Network2Work



#### Student Success & Support









### Institutional Advancement & Development



## **Technology Services**



# Institutional Effectiveness & Research



# Human Resources