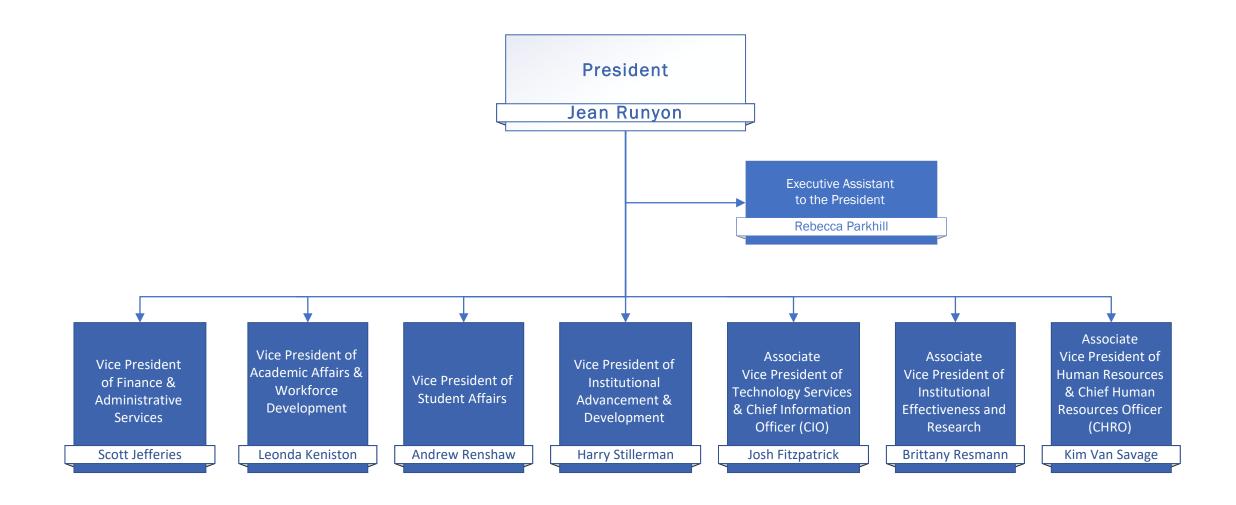

# ORGANIZATIONAL CHARTS



## President's Cabinet



# Finance & Administrative Services



# Financial Services/Business Office



# **Buildings & Grounds/Facilities**



# Public Safety & Campus Police



## Academic Affairs & Workforce Development



#### Humanities, Fine Arts & Social Sciences



# Humanities, Fine Arts & Social Sciences



## Business, Mathematics & Technologies



# Business, Mathematics & Technologies



# Business, Mathematics & Technologies











# Workforce Development



# Thomas Jefferson Adult & Career Education (TJACE)



## Library and Academic Support





### Network2Work



#### Student Success & Support









### Institutional Advancement & Development



## **Technology Services**



# Institutional Effectiveness & Research



# Human Resources