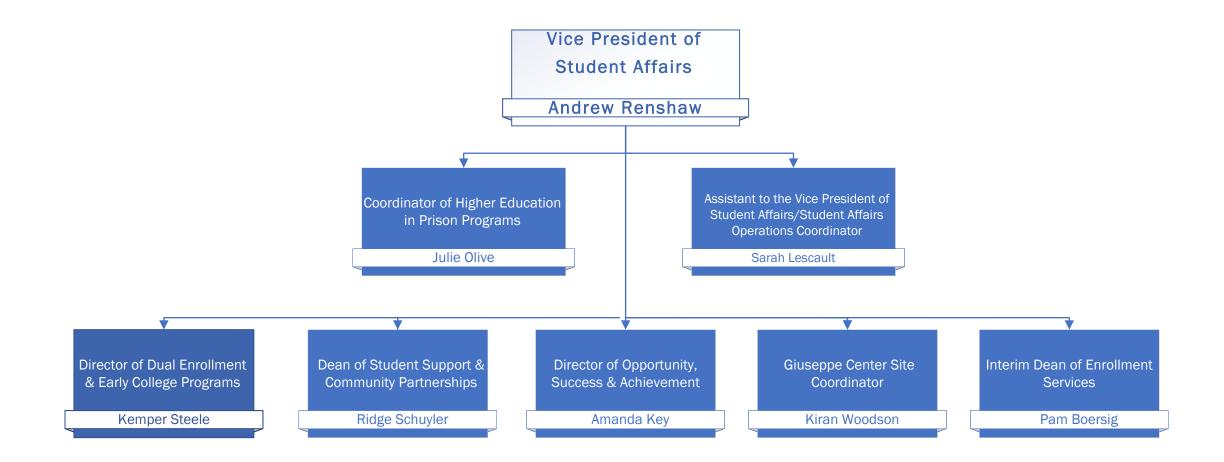

# ORGANIZATIONAL CHARTS



## President's Cabinet



# Finance & Administrative Services



# Financial Services/Business Office



# **Buildings & Grounds/Facilities**



# Public Safety & Campus Police



## Academic Affairs & Workforce Development



#### Humanities, Fine Arts & Social Sciences



# Humanities, Fine Arts & Social Sciences



## Business, Mathematics & Technologies



# Business, Mathematics & Technologies



# Business, Mathematics & Technologies











# Workforce Development



# Thomas Jefferson Adult & Career Education (TJACE)



## Library and Academic Support





### Network2Work



#### Student Success & Support









### Institutional Advancement & Development



## **Technology Services**



# Institutional Effectiveness & Research



# Human Resources