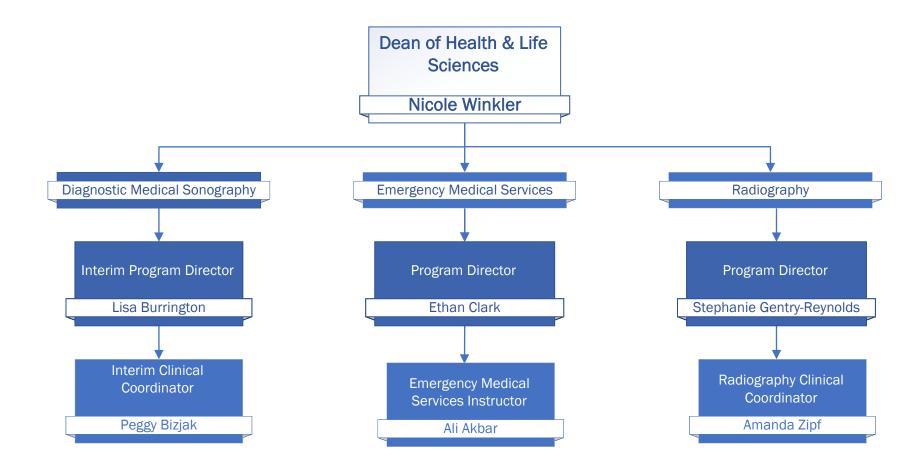

# ORGANIZATIONAL CHARTS



## President's Cabinet



# Finance & Administrative Services



# Financial Services/Business Office



# **Buildings & Grounds/Facilities**



# Public Safety & Campus Police



## Academic Affairs & Workforce Development



#### Humanities, Fine Arts & Social Sciences



# Humanities, Fine Arts & Social Sciences



## Business, Mathematics & Technologies



# Business, Mathematics & Technologies



# Business, Mathematics & Technologies











# Workforce Development



# Thomas Jefferson Adult & Career Education (TJACE)



## Library and Academic Support





### Network2Work



#### Student Success & Support









### Institutional Advancement & Development



## **Technology Services**



# Institutional Effectiveness & Research



# Human Resources