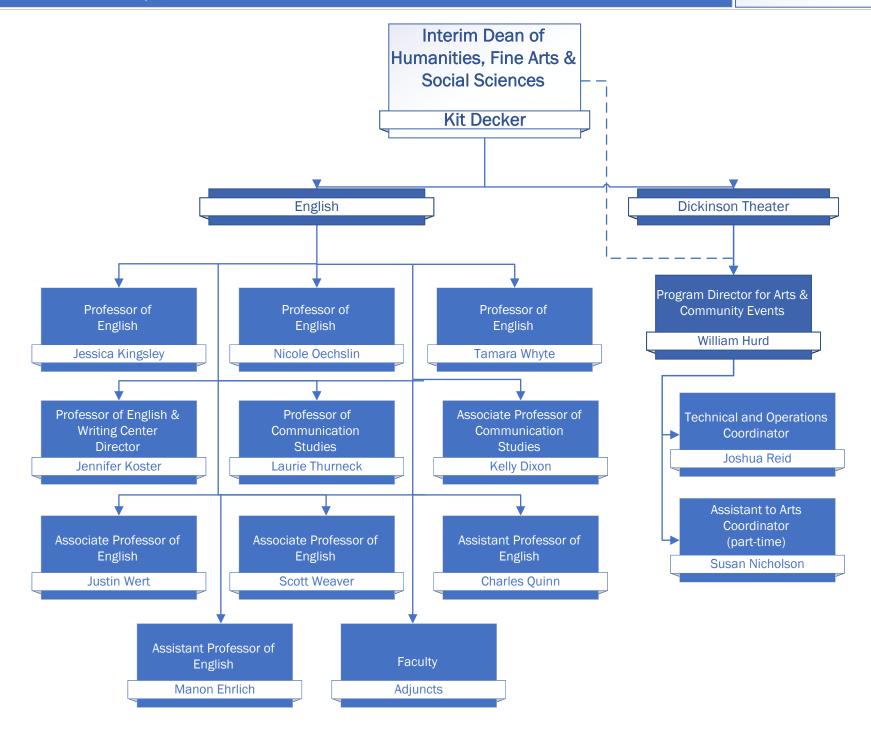

#### Humanities, Fine Arts & Social Sciences

# Humanities, Fine Arts & Social Sciences