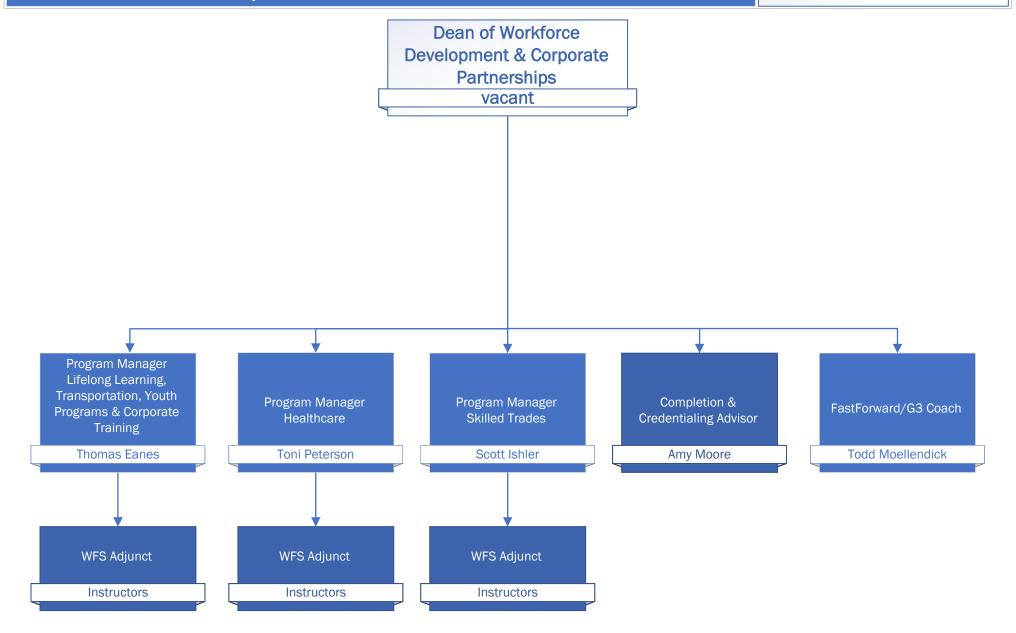

# ORGANIZATIONAL CHARTS



## President's Cabinet



# Finance & Administrative Services



# Financial Services/Business Office



# **Buildings & Grounds/Facilities**



# Public Safety & Campus Police



## Academic Affairs & Workforce Development



#### Humanities, Fine Arts & Social Sciences



# Humanities, Fine Arts & Social Sciences



## Business, Mathematics & Technologies



# Business, Mathematics & Technologies



# Business, Mathematics & Technologies











# Workforce Development



# Thomas Jefferson Adult & Career Education (TJACE)



## Library and Academic Support





### Network2Work



#### Student Success & Support









### Institutional Advancement & Development



## **Technology Services**



# Institutional Effectiveness & Research



# Human Resources