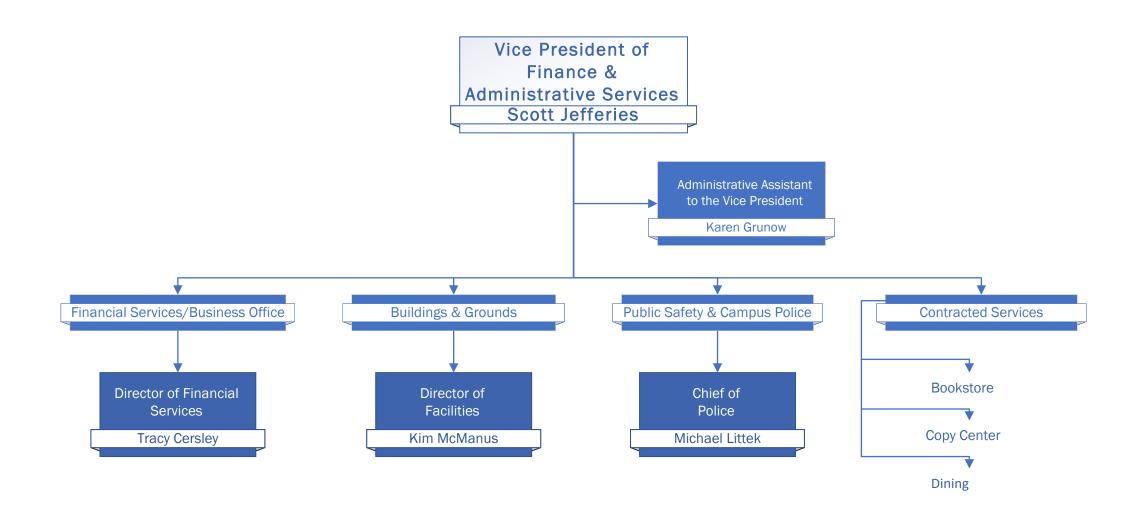

# Finance & Administrative Services

# Financial Services/Business Office

# **Buildings & Grounds/Facilities**

# Public Safety & Campus Police