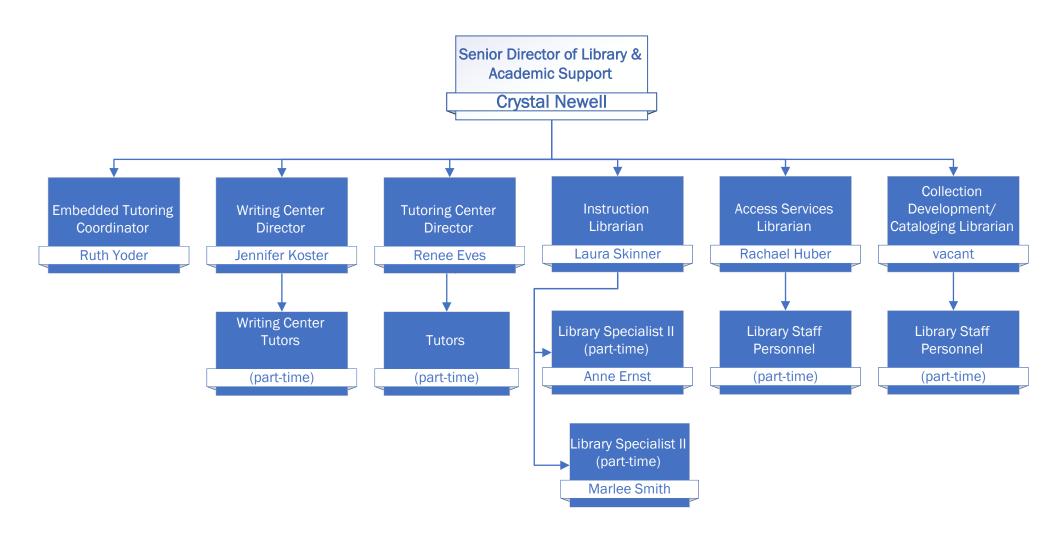

# ORGANIZATIONAL CHARTS



## President's Cabinet



# Finance & Administrative Services



# Financial Services/Business Office



# **Buildings & Grounds/Facilities**



# Public Safety & Campus Police



## Academic Affairs & Workforce Development



#### Humanities, Fine Arts & Social Sciences



# Humanities, Fine Arts & Social Sciences



## Business, Mathematics & Technologies



# Business, Mathematics & Technologies



# Business, Mathematics & Technologies











# Workforce Development



# Thomas Jefferson Adult & Career Education (TJACE)



## Library and Academic Support





### Network2Work



#### Student Success & Support









### Institutional Advancement & Development



## **Technology Services**



# Institutional Effectiveness & Research



# Human Resources