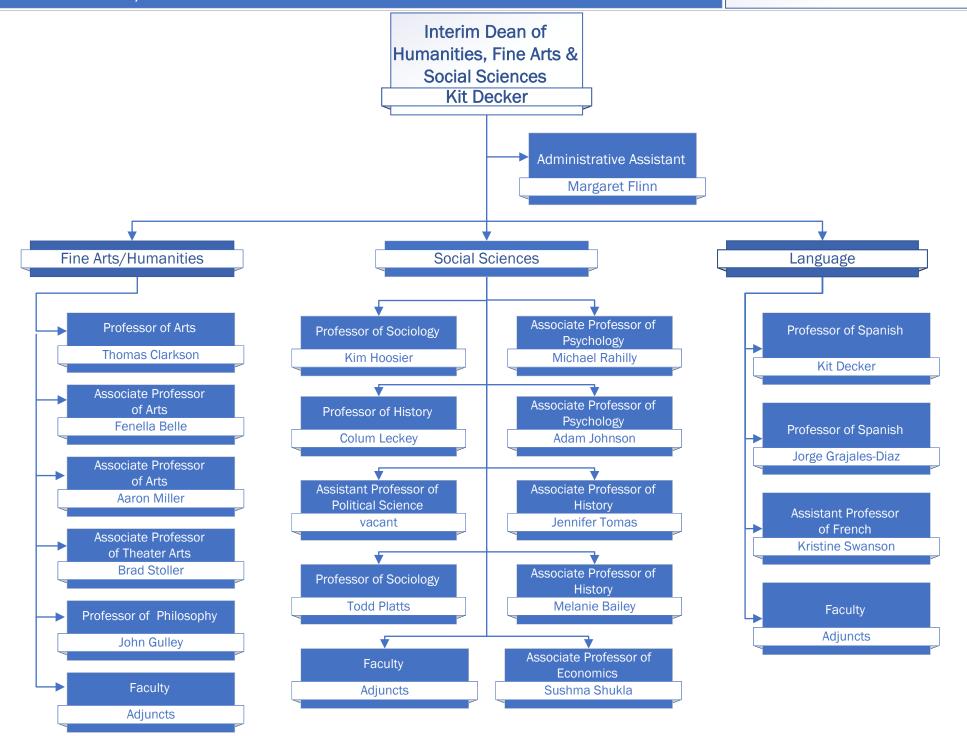

#### Humanities, Fine Arts & Social Sciences

# Humanities, Fine Arts & Social Sciences