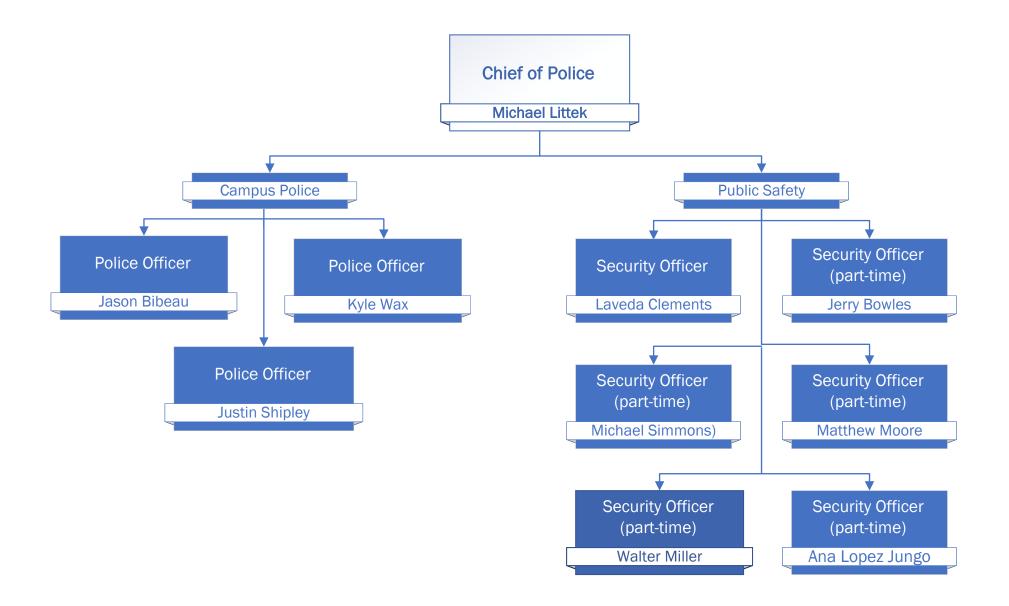

# ORGANIZATIONAL CHARTS



## President's Cabinet



# Finance & Administrative Services



# Financial Services/Business Office



# **Buildings & Grounds/Facilities**



# Public Safety & Campus Police



## Academic Affairs & Workforce Development



#### Humanities, Fine Arts & Social Sciences



# Humanities, Fine Arts & Social Sciences



## Business, Mathematics & Technologies



# Business, Mathematics & Technologies



# Business, Mathematics & Technologies











# Workforce Development



# Thomas Jefferson Adult & Career Education (TJACE)



## Library and Academic Support





### Network2Work



#### Student Success & Support









### Institutional Advancement & Development



## **Technology Services**



# Institutional Effectiveness & Research



# Human Resources