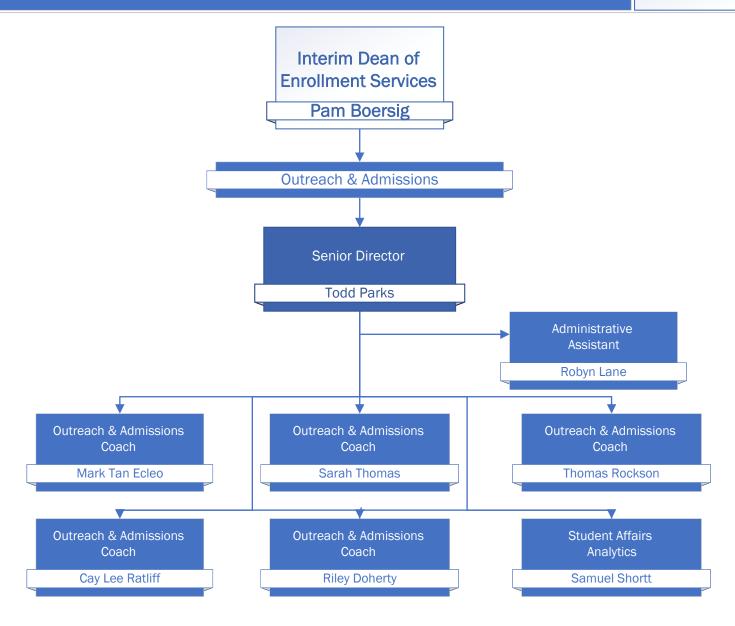

# ORGANIZATIONAL CHARTS



## President's Cabinet



# Finance & Administrative Services



# Financial Services/Business Office



# **Buildings & Grounds/Facilities**



# Public Safety & Campus Police



## Academic Affairs & Workforce Development



#### Humanities, Fine Arts & Social Sciences



# Humanities, Fine Arts & Social Sciences



## Business, Mathematics & Technologies



# Business, Mathematics & Technologies



# Business, Mathematics & Technologies











# Workforce Development



# Thomas Jefferson Adult & Career Education (TJACE)



## Library and Academic Support





### Network2Work



#### Student Success & Support









### Institutional Advancement & Development



## **Technology Services**



# Institutional Effectiveness & Research



# Human Resources