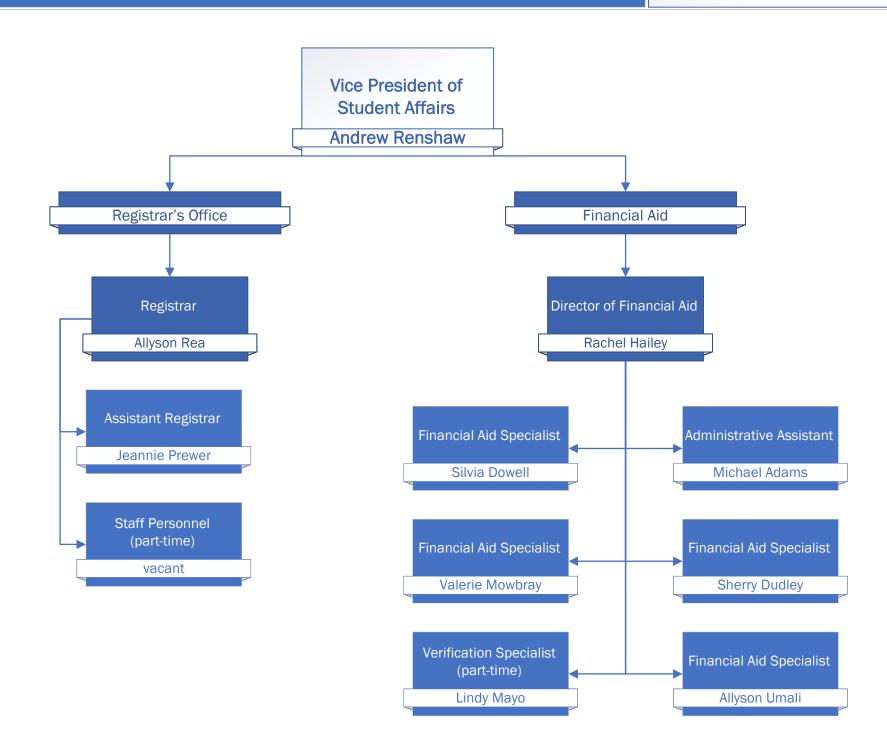

# ORGANIZATIONAL CHARTS



## President's Cabinet



# Finance & Administrative Services



# Financial Services/Business Office



# **Buildings & Grounds/Facilities**



# Public Safety & Campus Police



## Academic Affairs & Workforce Development



#### Humanities, Fine Arts & Social Sciences



# Humanities, Fine Arts & Social Sciences



## Business, Mathematics & Technologies



# Business, Mathematics & Technologies



# Business, Mathematics & Technologies











# Workforce Development



# Thomas Jefferson Adult & Career Education (TJACE)



## Library and Academic Support





### Network2Work



#### Student Success & Support









### Institutional Advancement & Development



## **Technology Services**



# Institutional Effectiveness & Research



# Human Resources