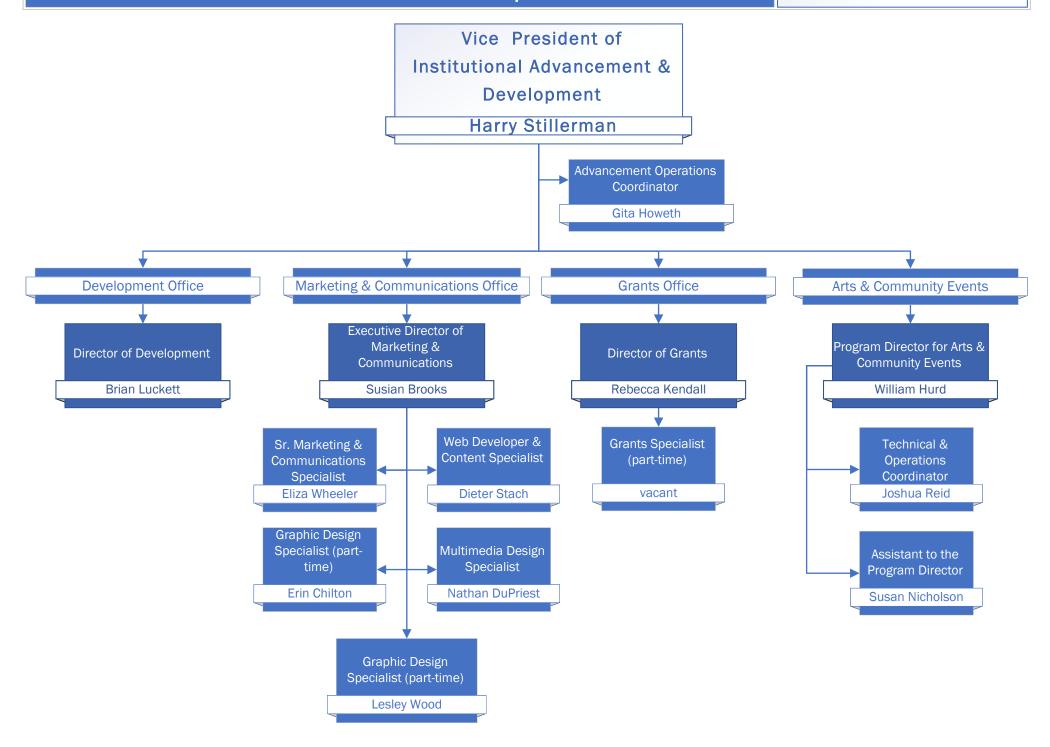

# ORGANIZATIONAL CHARTS



## President's Cabinet



# Finance & Administrative Services



# Financial Services/Business Office



# **Buildings & Grounds/Facilities**



# Public Safety & Campus Police



## Academic Affairs & Workforce Development



#### Humanities, Fine Arts & Social Sciences



# Humanities, Fine Arts & Social Sciences



## Business, Mathematics & Technologies



# Business, Mathematics & Technologies



# Business, Mathematics & Technologies











# Workforce Development



# Thomas Jefferson Adult & Career Education (TJACE)



## Library and Academic Support





### Network2Work



#### Student Success & Support









### Institutional Advancement & Development



## **Technology Services**



# Institutional Effectiveness & Research



# Human Resources