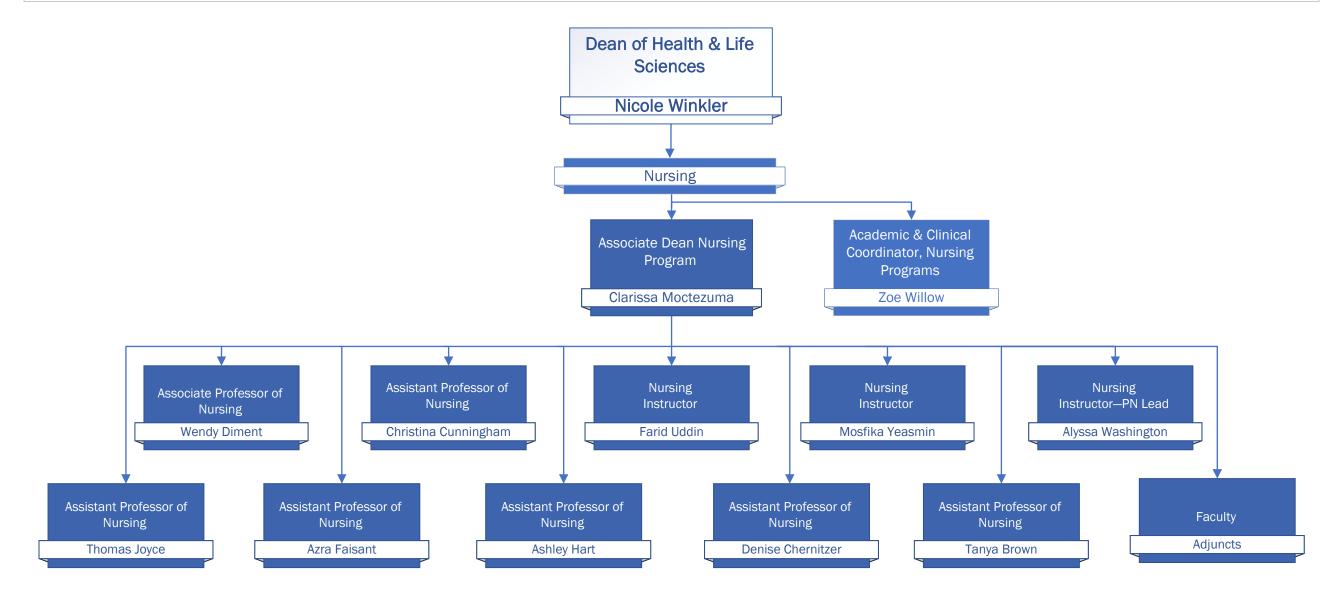

# ORGANIZATIONAL CHARTS



## President's Cabinet



# Finance & Administrative Services



# Financial Services/Business Office



# **Buildings & Grounds/Facilities**



# Public Safety & Campus Police



## Academic Affairs & Workforce Development



#### Humanities, Fine Arts & Social Sciences



# Humanities, Fine Arts & Social Sciences



## Business, Mathematics & Technologies



# Business, Mathematics & Technologies



# Business, Mathematics & Technologies











# Workforce Development



# Thomas Jefferson Adult & Career Education (TJACE)



## Library and Academic Support





### Network2Work



#### Student Success & Support









### Institutional Advancement & Development



## **Technology Services**



# Institutional Effectiveness & Research



# Human Resources