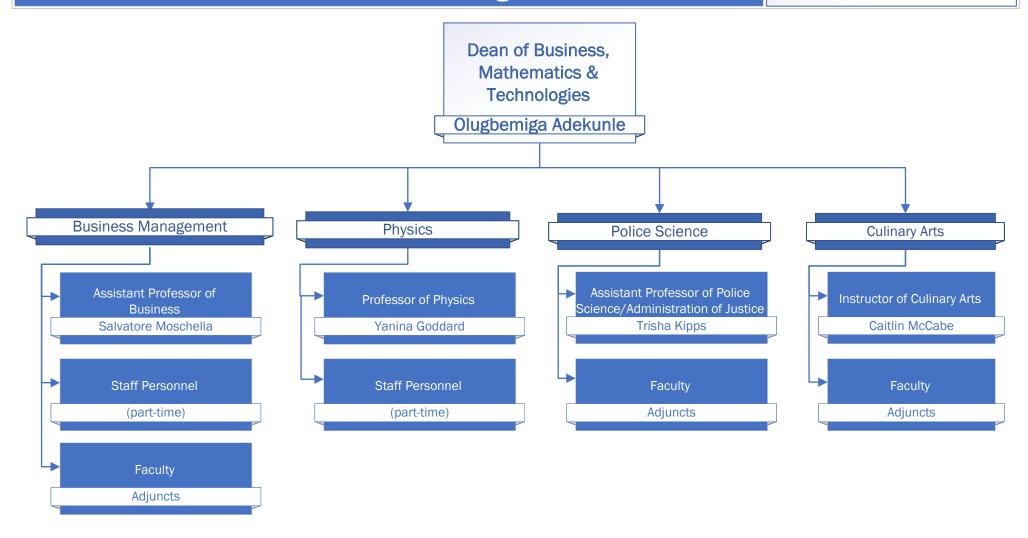

# ORGANIZATIONAL CHARTS



## President's Cabinet



# Finance & Administrative Services



# Financial Services/Business Office



# **Buildings & Grounds/Facilities**



# Public Safety & Campus Police



## Academic Affairs & Workforce Development



#### Humanities, Fine Arts & Social Sciences



# Humanities, Fine Arts & Social Sciences



## Business, Mathematics & Technologies



# Business, Mathematics & Technologies



# Business, Mathematics & Technologies











# Workforce Development



# Thomas Jefferson Adult & Career Education (TJACE)



## Library and Academic Support





### Network2Work



#### Student Success & Support









### Institutional Advancement & Development



## **Technology Services**



# Institutional Effectiveness & Research



# Human Resources