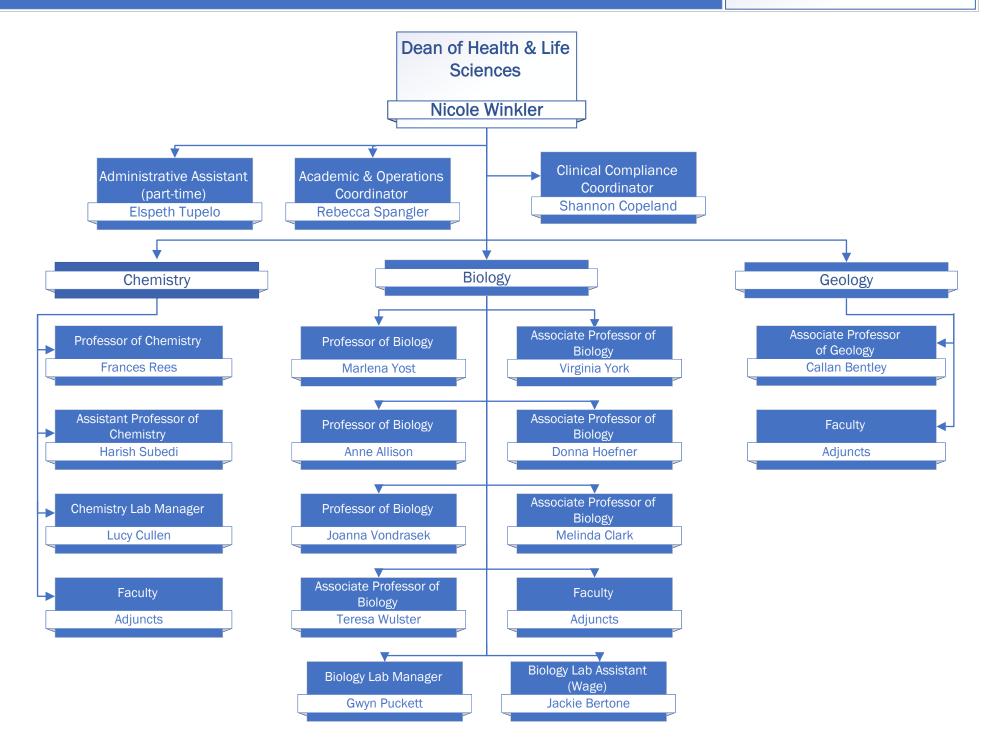

# ORGANIZATIONAL CHARTS



## President's Cabinet



# Finance & Administrative Services



# Financial Services/Business Office



# **Buildings & Grounds/Facilities**



# Public Safety & Campus Police



## Academic Affairs & Workforce Development



#### Humanities, Fine Arts & Social Sciences



# Humanities, Fine Arts & Social Sciences



## Business, Mathematics & Technologies



# Business, Mathematics & Technologies



# Business, Mathematics & Technologies











# Workforce Development



# Thomas Jefferson Adult & Career Education (TJACE)



## Library and Academic Support





### Network2Work



#### Student Success & Support









### Institutional Advancement & Development



## **Technology Services**



# Institutional Effectiveness & Research



# Human Resources