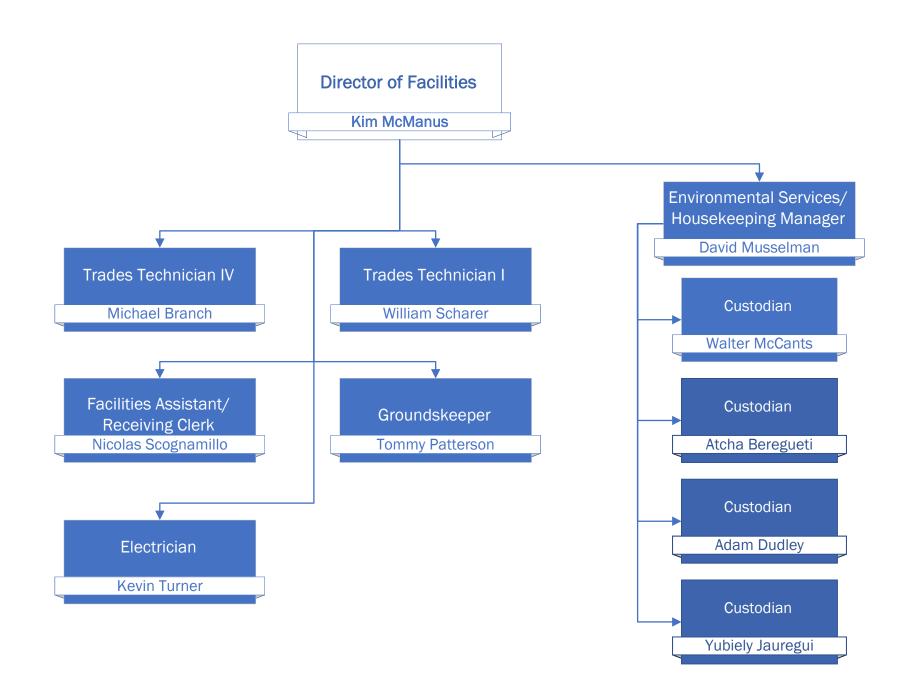

# ORGANIZATIONAL CHARTS



## President's Cabinet



# Finance & Administrative Services



# Financial Services/Business Office



# **Buildings & Grounds/Facilities**



# Public Safety & Campus Police



## Academic Affairs & Workforce Development



#### Humanities, Fine Arts & Social Sciences



# Humanities, Fine Arts & Social Sciences



## Business, Mathematics & Technologies



# Business, Mathematics & Technologies



# Business, Mathematics & Technologies











# Workforce Development



# Thomas Jefferson Adult & Career Education (TJACE)



## Library and Academic Support





### Network2Work



#### Student Success & Support









### Institutional Advancement & Development



## **Technology Services**



# Institutional Effectiveness & Research



# Human Resources