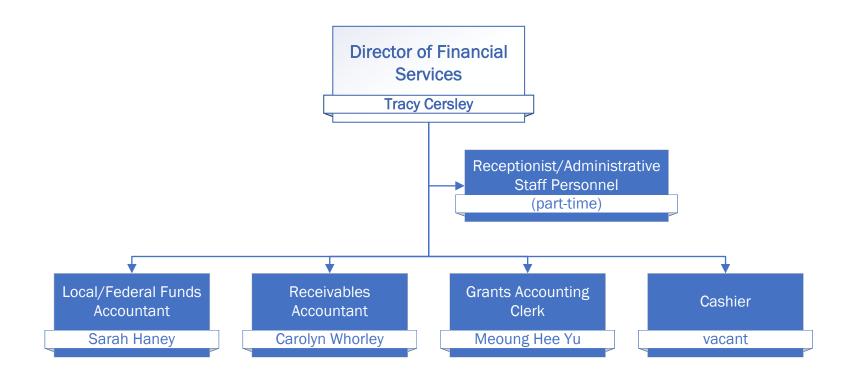

# ORGANIZATIONAL CHARTS



## President's Cabinet



# Finance & Administrative Services



# Financial Services/Business Office



# **Buildings & Grounds/Facilities**



# Public Safety & Campus Police



## Academic Affairs & Workforce Development



#### Humanities, Fine Arts & Social Sciences



# Humanities, Fine Arts & Social Sciences



## Business, Mathematics & Technologies



# Business, Mathematics & Technologies



# Business, Mathematics & Technologies











# Workforce Development



# Thomas Jefferson Adult & Career Education (TJACE)



## Library and Academic Support





### Network2Work



#### Student Success & Support









### Institutional Advancement & Development



## **Technology Services**



# Institutional Effectiveness & Research



# Human Resources