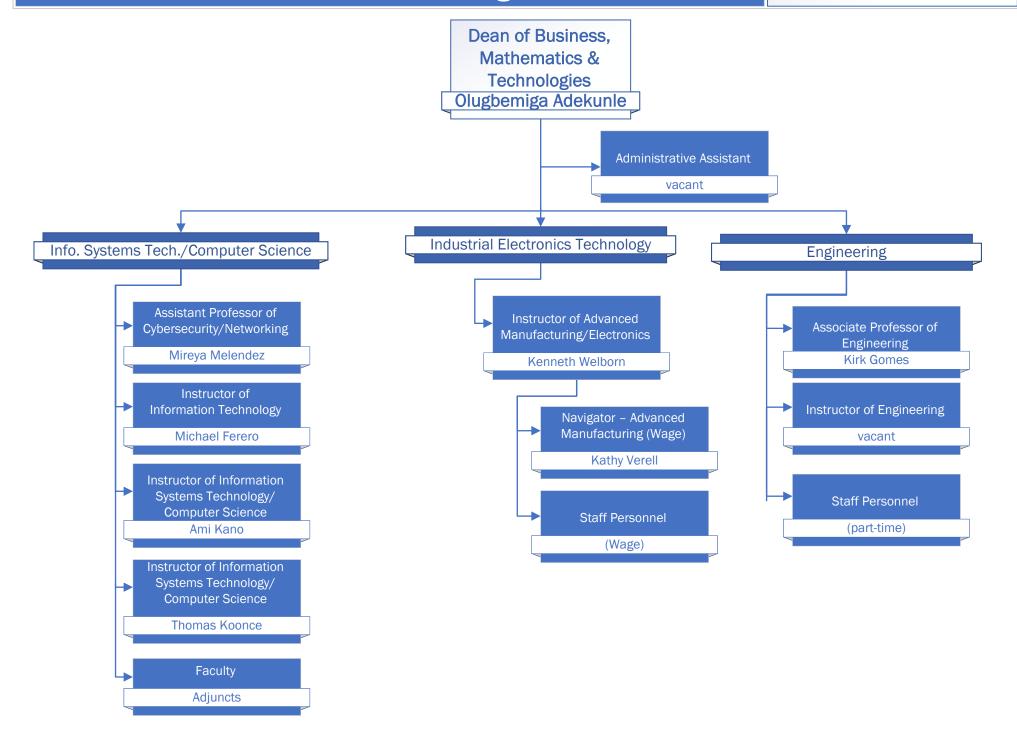

# ORGANIZATIONAL CHARTS



## President's Cabinet



# Finance & Administrative Services



# Financial Services/Business Office



# **Buildings & Grounds/Facilities**



# Public Safety & Campus Police



## Academic Affairs & Workforce Development



#### Humanities, Fine Arts & Social Sciences



# Humanities, Fine Arts & Social Sciences



## Business, Mathematics & Technologies



# Business, Mathematics & Technologies



# Business, Mathematics & Technologies











# Workforce Development



# Thomas Jefferson Adult & Career Education (TJACE)



## Library and Academic Support





### Network2Work



#### Student Success & Support









### Institutional Advancement & Development



## **Technology Services**



# Institutional Effectiveness & Research



# Human Resources