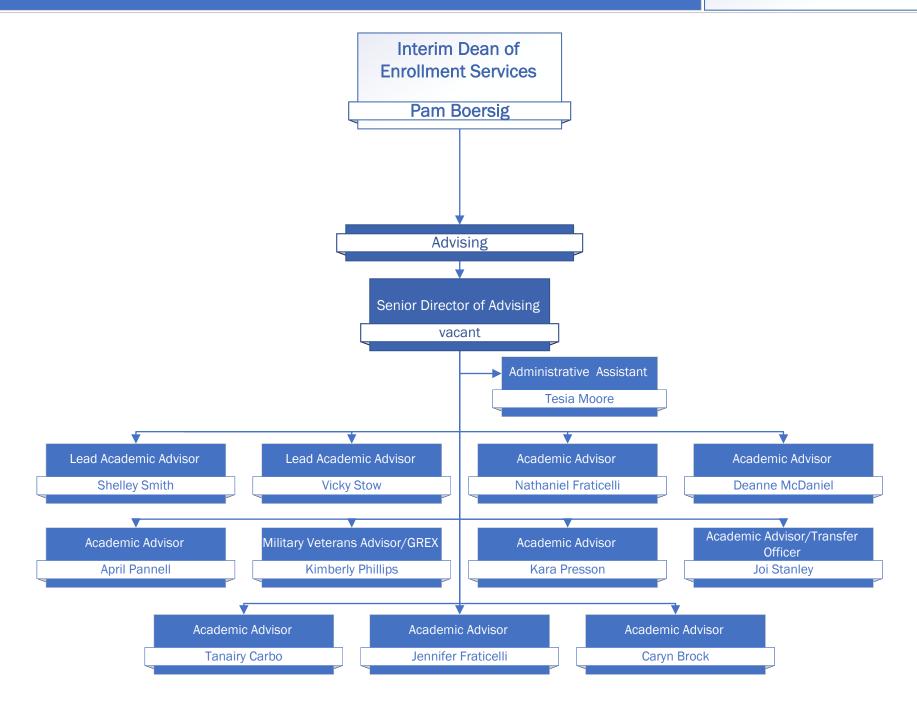

# ORGANIZATIONAL CHARTS



## President's Cabinet



# Finance & Administrative Services



# Financial Services/Business Office



# **Buildings & Grounds/Facilities**



# Public Safety & Campus Police



## Academic Affairs & Workforce Development



#### Humanities, Fine Arts & Social Sciences



# Humanities, Fine Arts & Social Sciences



## Business, Mathematics & Technologies



# Business, Mathematics & Technologies



# Business, Mathematics & Technologies











# Workforce Development



# Thomas Jefferson Adult & Career Education (TJACE)



## Library and Academic Support





### Network2Work



#### Student Success & Support









### Institutional Advancement & Development



## **Technology Services**



# Institutional Effectiveness & Research



# Human Resources