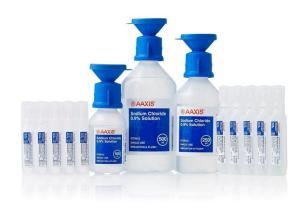

## **Sodium Chloride 0.9% Solution**

Aaxis Sodium Chloride 0.9% is a sterile isotonic solution designed to cleanse the eyes in case of irritation, dust, or foreign material exposure. The 100ml, 250ml and 500ml bottles come with an integrated eye cup, fitting the eye socket. Ampoules and bottles are for single use only.

#### **Sodium Chloride Solution**

Suitable for eye cleansing and flushing of superficial cuts and grazes

## **Easy Application Options**

Options of integrated eye cup or convenient twist top

### **Various Sizes**

Versatile sizing options to accommodate application requirements

# Suitable for:

- Irrigating eyes to relieve discomfort
- Flushing foreign material from eyes
- First aid applications, including cleansing minor wounds on the skin

| Size   | Pcs/Unit                           | Units/Ctn                                        |
|--------|------------------------------------|--------------------------------------------------|
| 15 mL  | 240                                | 1                                                |
| 30 mL  | 180                                | 1                                                |
| 100 mL | 48                                 | 1                                                |
| 250 mL | 24                                 | 1                                                |
| 500 mL | 12                                 | 1                                                |
|        | 15 mL<br>30 mL<br>100 mL<br>250 mL | 15 mL 240<br>30 mL 180<br>100 mL 48<br>250 mL 24 |