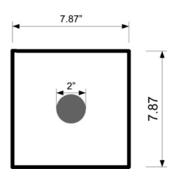

The **Heavy Duty Square Top-Mount Pedestal** has an 8" square mounting plate for accommodating large, heavy PTZ Cameras and devices. These pedestals has a 4" base that bolts on top of any 4" Strong Pole, using 5/8" bolts. Connecting the top plate and the base is a 4" long square tube 1/4" thick, to give the pedestal the rigidness needed to handle the heftier equipment. And if a single pedestal is not enough for your needs then take a look at our **Twin Top-Mount Pedestal**, which is of the same rigid frame, but can now handle twice the amount of options(i.e. Large PTZ cameras, Thermal cameras, Beacons or Strobe Lights and other security devices).

## **Heavy Duty Square Top-Mount Pedestal**