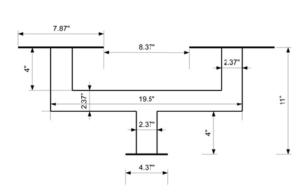

The **Heavy Duty Square Top-Mount Pedestal** has an 8" square mounting plate for accommodating large, heavy PTZ Cameras and devices. These pedestals has a 4" base that bolts on top of any 4" Strong Pole, using 5/8" bolts. Connecting the top plate and the base is a 4" long square tube 1/4" thick, to give the pedestal the rigidness needed to handle the heftier equipment. And if a single pedestal is not enough for your needs then take a look at our **Twin Top-Mount Pedestal**, which is of the same rigid frame, but can now handle twice the amount of options(i.e. Large PTZ cameras, Thermal cameras, Beacons or Strobe Lights and other security devices).

## **Heavy Duty Twin Top-Mount Pedestal**