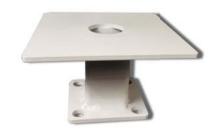

The **Heavy Duty Square Top-Mount Pedestal** has an 8" square mounting plate for accommodating large, heavy PTZ Cameras and devices. These pedestals has a 4" base that bolts on top of any 4" Strong Pole, using 5/8" bolts. Connecting the top plate and the base is a 4" long square tube 1/4" thick, to give the pedestal the rigidness needed to handle the heftier equipment. And if a single pedestal is not enough for your needs then take a look at our **Twin Top-Mount Pedestal**, which is of the same rigid frame, but can now handle twice the amount of options(i.e. Large PTZ cameras, Thermal cameras, Beacons or Strobe Lights and other security devices).

## **Heavy Duty Square Top-Mount Pedestal**