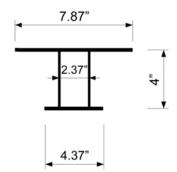

The **Heavy Duty Square Top-Mount Pedestal** has an 8" square mounting plate for accommodating large, heavy PTZ Cameras and devices. These pedestals has a 4" base that bolts on top of any 4" Strong Pole, using 5/8" bolts. Connecting the top plate and the base is a 4" long square tube 1/4" thick, to give the pedestal the rigidness needed to handle the heftier equipment. And if a single pedestal is not enough for your needs then take a look at our **Twin Top-Mount Pedestal**, which is of the same rigid frame, but can now handle twice the amount of options(i.e. Large PTZ cameras, Thermal cameras, Beacons or Strobe Lights and other security devices).

## **Heavy Duty Twin Top-Mount Pedestal**