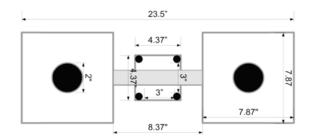

The **Heavy Duty Square Top-Mount Pedestal** has an 8" square mounting plate for accommodating large, heavy PTZ Cameras and devices. These pedestals has a 4" base that bolts on top of any 4" Strong Pole, using 5/8" bolts. Connecting the top plate and the base is a 4" long square tube 1/4" thick, to give the pedestal the rigidness needed to handle the heftier equipment. And if a single pedestal is not enough for your needs then take a look at our **Twin Top-Mount Pedestal**, which is of the same rigid frame, but can now handle twice the amount of options(i.e. Large PTZ cameras, Thermal cameras, Beacons or Strobe Lights and other security devices).

## **Heavy Duty Twin Top-Mount Pedestal**