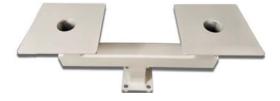

The **Heavy Duty Square Top-Mount Pedestal** has an 8" square mounting plate for accommodating large, heavy PTZ Cameras and devices. These pedestals has a 4" base that bolts on top of any 4" Strong Pole, using 5/8" bolts. Connecting the top plate and the base is a 4" long square tube 1/4" thick, to give the pedestal the rigidness needed to handle the heftier equipment. And if a single pedestal is not enough for your needs then take a look at our **Twin Top-Mount Pedestal**, which is of the same rigid frame, but can now handle twice the amount of options(i.e. Large PTZ cameras, Thermal cameras, Beacons or Strobe Lights and other security devices).

## **Heavy Duty Twin Top-Mount Pedestal**