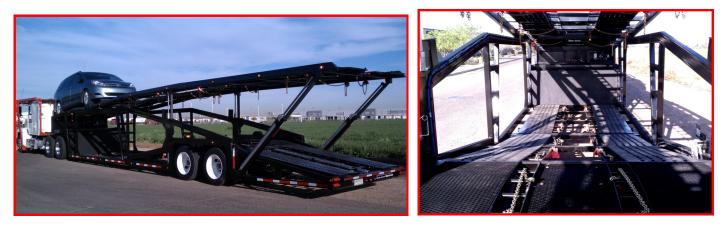

48' Stacker

**5-Car Hauler** 

# GVWR45,000lbsWEIGHTapprox. 18,000lbsSUSPENSIONRidewell RAR-240CONNECTIONKingpin w/ 18" setback

This high mount style stacker helps any road tractor navigate small yards and city streets yet maximizing your load. You can add flip-out extensions or a tilt deck on the bottom for additional load space as well as a shotgun to load a head rack on your power unit.

### **Standard Features:**

- 10ga Pouched Flooring, 1" star
- Self-Contained Hydraulic system
- 3-Point ratchet straps
- Steel Wheels
- 16 ply tires
- 1/4" tube steel frame
- Powdercoat finish