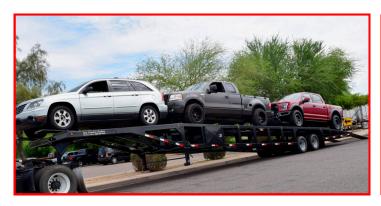

Gooseneck or Kingpin

The Sun Country Trailers Wedge is the perfect car hauler for moving small loads and it's ideal for the Owner/Operator who still needs a bed on the truck. The wedge shape of this car hauler provides the clearance necessary to miss the sides of the bed as well as the tailgate. Easy to load and unload this trailer is ideal for 1 ton trucks or larger.