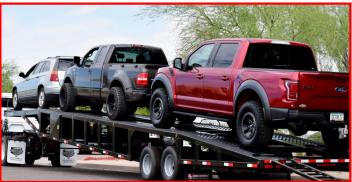

Gooseneck or Kingpin

The Sun Country Trailers Wedge is the perfect car hauler for moving small loads and it's ideal for the Owner/Operator who still needs a bed on the truck. The wedge shape of this car hauler provides the clearance necessary to miss the sides of the bed as well as the tailgate. Easy to load and unload this trailer is ideal for 1 ton trucks or larger.