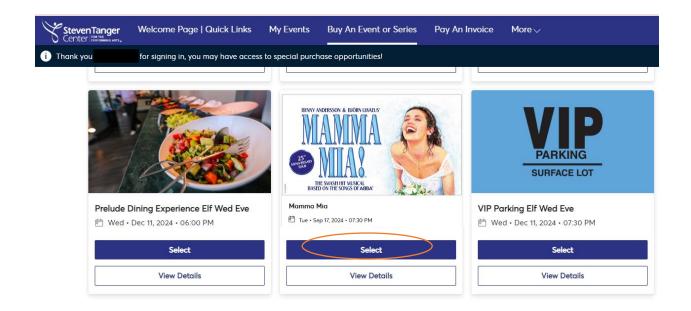

Sign In

New to Ticketmaster? Sign Up

2.) Click "Buy an Event or Series" in the top navigation bar of the website.

3.) Search the name of the event you would like to add-on or scroll down to see a list of all add-on options.a. Click "Select" under the name of your preferred event.

## continue to next page

- 4.) Select any section of the map to begin viewing the available seating inventory.
  - a. Drag the map to view available seats in different sections of the auditorium.
  - b. Blue circles on the map indicate open seats. When a seat is added to your cart, a green check mark will take the place of the blue circle.
  - c. Ticketmaster will not allow you to leave a single seat in a row. Please select seating in a different row or reduce the number of seats being purchased if you are given an error in this case.
  - d. Once all desired seats have been added to your cart, select "Continue."