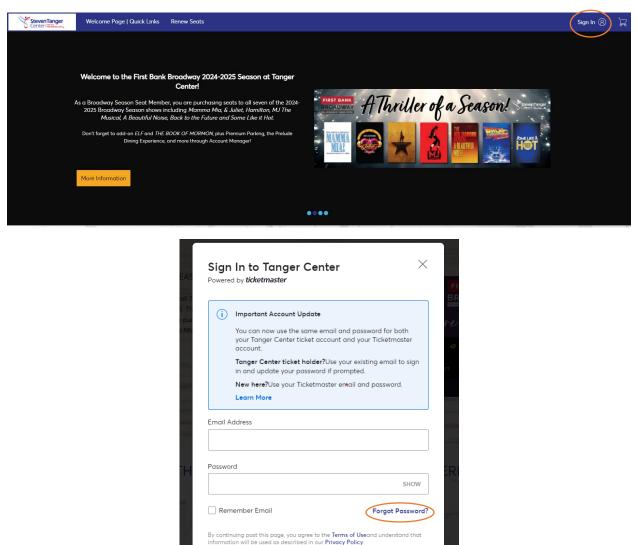

## Instructions for Adding-On Broadway Season Seats through Account Manager

- 1.) Navigate to <u>https://am.ticketmaster.com/tangercenter/</u> and sign into your Account Manager in the upper right hand corner of the screen.
  - a. Your email address used to log in should match the one on file for your Tanger Center account. This is also the email at which you should be receiving communications from the Tanger Center regarding upcoming events.
  - b. If you have never accessed your Account Manager before, select "Sign Up" at the bottom of the sign in page.
  - c. If you have forgotten your password, click "Forgot Password" and follow the steps to reset your password through an email or text message link.

Sign In

New to Ticketmaster? Sign Up

2.) Click "Buy an Event or Series" in the top navigation bar of the website.

3.) Search the name of the event you would like to add-on or scroll down to see a list of all add-on options.a. Click "Select" under the name of your preferred event.