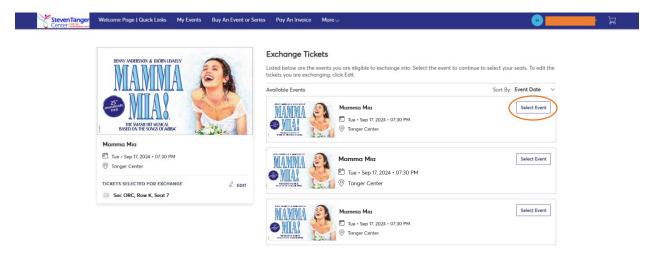

6.) Determine the night of the week into which you would like to exchange your seats and click "Select Event" on the item line.

- 7.) Select any section of the map to begin viewing the available seating inventory.
  - a. Drag the map to view available seats in different sections of the auditorium.
  - b. Blue circles on the map indicate open seats. When a seat is added to your cart, a green check mark will take the place of the blue circle.
  - c. Ticketmaster will not allow you to leave a single seat in a row. Please select seating in a different row or reduce the number of seats being purchased if you are given an error in this case.
  - d. Once all desired seats have been added to your cart, select "Continue."