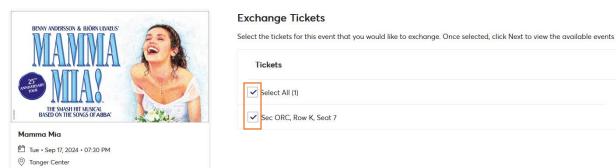

4.) Select "Exchange" from the management options given.

- 5.) Check the box next to each seat you would like to exchange OR click "Select All."
  - a. Click "Continue" when all desired seats have been selected.