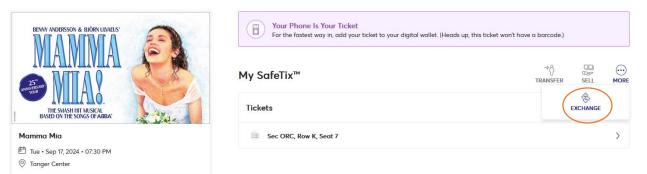

2.) Click "My Events" in the top navigation bar of the website.

3.) Search or scroll down to the name of the event you would like to exchange.

X

a. Click "Select Event" beside the name of your preferred event.

4.) Select "Exchange" from the management options given.

- 5.) Check the box next to each seat you would like to exchange OR click "Select All."
  - a. Click "Continue" when all desired seats have been selected.