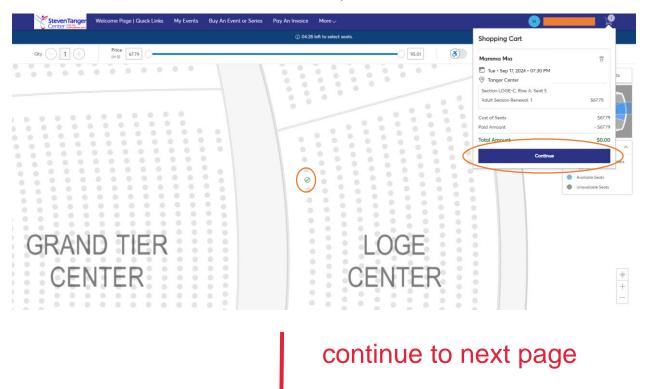

6.) Determine the night of the week into which you would like to exchange your seats and click "Select Event" on the item line.

- 7.) Select any section of the map to begin viewing the available seating inventory.
  - a. Drag the map to view available seats in different sections of the auditorium.
  - b. Blue circles on the map indicate open seats. When a seat is added to your cart, a green check mark will take the place of the blue circle.
  - c. Ticketmaster will not allow you to leave a single seat in a row. Please select seating in a different row or reduce the number of seats being purchased if you are given an error in this case.
  - d. Once all desired seats have been added to your cart, select "Continue."

- 8.) Review the seats you intend to exchange and ensure that you have selected the correct performance date and time.
  - a. Use the "Edit" tools to change the seats you have selected if there is an error.
  - b. Click "Submit" to continue to checkout.