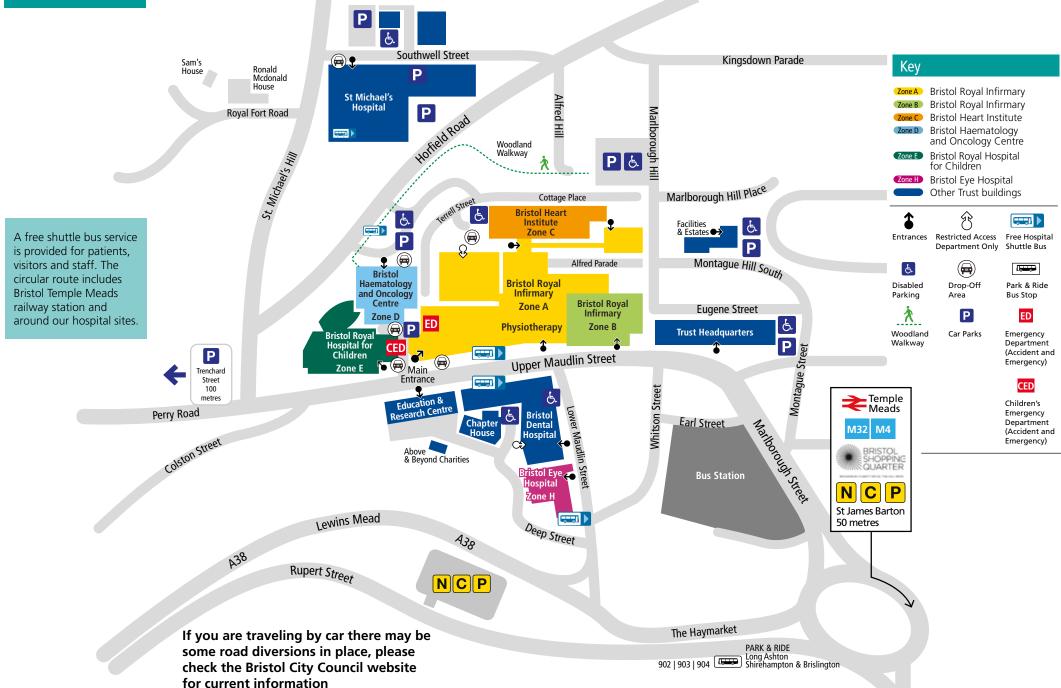

## Bristol City Centre Hospitals **Map**

## **Understanding our location codes:**

We have a number of hospitals in the centre of Bristol, we hope this map helps you to navigate your way around them.

The following hospitals have been divided into zones: Bristol Royal Infirmary (BRI), Bristol Heart Institute (BHI), Bristol Haematology and Oncology Centre (BHOC), Bristol Eye Hospital (BEH) and Bristol Royal Hospital for Children (BRHC).

Each department and ward within the zone has been given a number. To find your way to where you need to go, first find the zone and then follow the numbers to the right floor level and location.

The zone or hospital (A)
The floor level (2)
The location number (28)