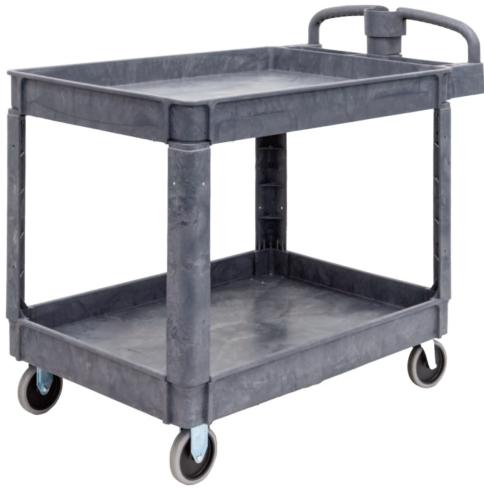

## **Plastic Utility Cart**

- Material: Polypropylene
- 125mm Castors 2 x fixed, 2 x swivel
- · Load Capacity: 250kg
- Tray Size: 920x625x70mm (LxWxD)
- Platform Heights: 150 & 850mm
- The extra shelf can be added to make a 3 tier trolley
- Distance between shelves with middle shelf is 190mm

| Code  | Details                                   | Overall Size (mm) | Handle Height<br>(mm) | Unit Weight<br>(kg) |
|-------|-------------------------------------------|-------------------|-----------------------|---------------------|
| V1415 | Plastic Utilty Cart with ergonomic handle | 1110x650x990      | 990                   | 23                  |