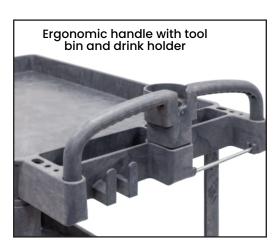

## **Plastic Utility Cart**

- Material: Polypropylene
- 125mm Castors 2 x fixed, 2 x swivel
- · Load Capacity: 250kg
- Tray Size: 920x625x70mm (LxWxD)
- Platform Heights: 150 & 850mm
- The extra shelf can be added to make a 3 tier trolley
- Distance between shelves with middle shelf is 190mm

| Code  | Details                                   | Overall Size (mm) | Handle Height<br>(mm) | Unit Weight<br>(kg) |
|-------|-------------------------------------------|-------------------|-----------------------|---------------------|
| V1415 | Plastic Utilty Cart with ergonomic handle | 1110x650x990      | 990                   | 23                  |