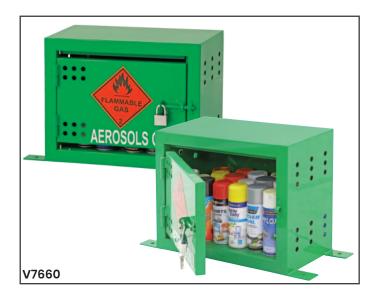

## **Aerosol Storage Cages**

- Heavy duty steel construction storage cages designed specifically for aerosol cans
- · Power coated green
- · All cages have lockable doors and bolt down plates for added security
- Made in Australia to AS 3833

See more information on next page

| Code  | Can Storage<br>Capacity | Internal Size<br>LxWxH (mm) | External Size<br>LxWxH (mm) | Distance between shelves (mm)    | Door Opening<br>Size (mm) | Unit<br>Weight (kg) |
|-------|-------------------------|-----------------------------|-----------------------------|----------------------------------|---------------------------|---------------------|
| V7660 | 12                      | 490x205x355                 | 500x250x400                 | -                                | 440x320                   | 12                  |
| V7661 | 60                      | 695x265x605                 | 700x300x650                 | 290                              | 640x570                   | 25                  |
| V7662 | 108                     | 845x360x850                 | 852x400x900                 | 295 (Top) 250 (Mid) 270 (Bottom) | 770x820                   | 34                  |
| V7663 | 216                     | 1650x365x850                | 1655x400x900                | 295mm (Top) 260mm (Mid & Bottom) | 1575x820                  | 85                  |
| V7664 | 216                     | 847x368x1750                | 850x400x1800                | 365 (Top) 325 (1-4 levels)       | 770x1720                  | 77                  |
| V7665 | 432                     | 1650x365x1750               | 1655x400x1800               | 325                              | 1575x1720                 | 152                 |