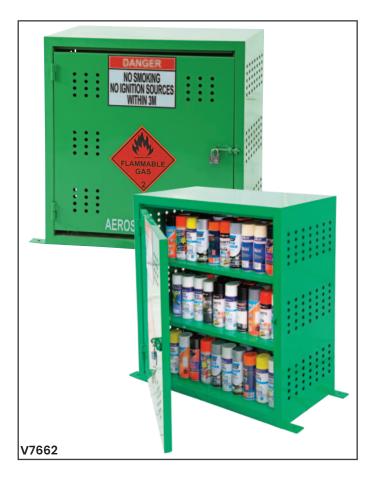

## **Aerosol Storage Cages**

- Heavy duty steel construction storage cages designed specifically for aerosol cans
- · Power coated green
- · All cages have lockable doors and bolt down plates for added security
- Made in Australia to AS 3833

See more information on next page

| Code  | Can Storage<br>Capacity | Internal Size<br>LxWxH (mm) | External Size<br>LxWxH (mm) | Distance between shelves (mm)    | Door Opening<br>Size (mm) | Unit<br>Weight (kg) |
|-------|-------------------------|-----------------------------|-----------------------------|----------------------------------|---------------------------|---------------------|
| V7660 | 12                      | 490x205x355                 | 500x250x400                 | -                                | 440x320                   | 12                  |
| V7661 | 60                      | 695x265x605                 | 700x300x650                 | 290                              | 640x570                   | 25                  |
| V7662 | 108                     | 845x360x850                 | 852x400x900                 | 295 (Top) 250 (Mid) 270 (Bottom) | 770x820                   | 34                  |
| V7663 | 216                     | 1650x365x850                | 1655x400x900                | 295mm (Top) 260mm (Mid & Bottom) | 1575x820                  | 85                  |
| V7664 | 216                     | 847x368x1750                | 850x400x1800                | 365 (Top) 325 (1-4 levels)       | 770x1720                  | 77                  |
| V7665 | 432                     | 1650x365x1750               | 1655x400x1800               | 325                              | 1575x1720                 | 152                 |