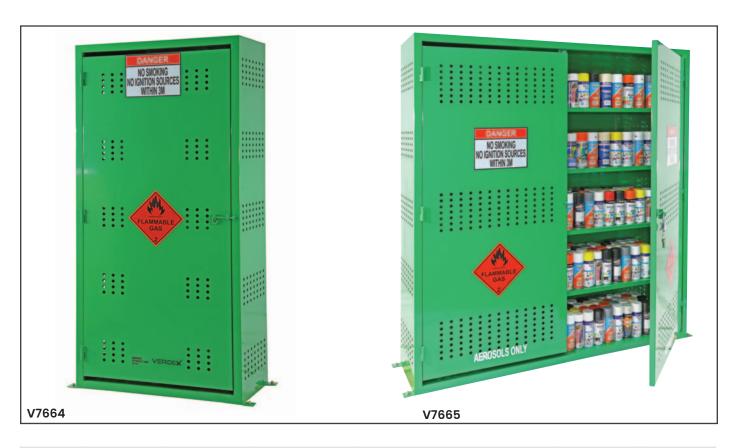

## **Aerosol Storage Cages**

- Heavy duty steel construction storage cages designed specifically for aerosol cans
- · Power coated green
- · All cages have lockable doors and bolt down plates for added security
- Made in Australia to AS 3833

See more information on next page

| Code  | Can Storage<br>Capacity | Internal Size<br>LxWxH (mm) | External Size<br>LxWxH (mm) | Distance between shelves (mm)    | Door Opening<br>Size (mm) | Unit<br>Weight (kg) |
|-------|-------------------------|-----------------------------|-----------------------------|----------------------------------|---------------------------|---------------------|
| V7660 | 12                      | 490x205x355                 | 500x250x400                 | -                                | 440x320                   | 12                  |
| V7661 | 60                      | 695x265x605                 | 700x300x650                 | 290                              | 640x570                   | 25                  |
| V7662 | 108                     | 845x360x850                 | 852x400x900                 | 295 (Top) 250 (Mid) 270 (Bottom) | 770x820                   | 34                  |
| V7663 | 216                     | 1650x365x850                | 1655x400x900                | 295mm (Top) 260mm (Mid & Bottom) | 1575x820                  | 85                  |
| V7664 | 216                     | 847x368x1750                | 850x400x1800                | 365 (Top) 325 (1-4 levels)       | 770x1720                  | 77                  |
| V7665 | 432                     | 1650x365x1750               | 1655x400x1800               | 325                              | 1575x1720                 | 152                 |