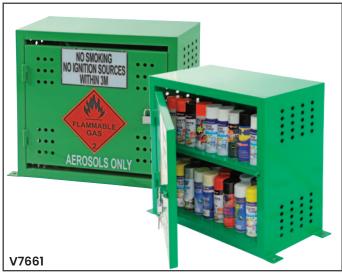

## **Aerosol Storage Cages**

- Heavy duty steel construction storage cages designed specifically for aerosol cans
- · Power coated green
- · All cages have lockable doors and bolt down plates for added security
- Made in Australia to AS 3833

See more information on next page

| Code  | Can Storage<br>Capacity | Internal Size<br>LxWxH (mm) | External Size<br>LxWxH (mm) | Distance between shelves (mm)    | Door Opening<br>Size (mm) | Unit<br>Weight (kg) |
|-------|-------------------------|-----------------------------|-----------------------------|----------------------------------|---------------------------|---------------------|
| V7660 | 12                      | 490x205x355                 | 500x250x400                 | -                                | 440x320                   | 12                  |
| V7661 | 60                      | 695x265x605                 | 700x300x650                 | 290                              | 640x570                   | 25                  |
| V7662 | 108                     | 845x360x850                 | 852x400x900                 | 295 (Top) 250 (Mid) 270 (Bottom) | 770x820                   | 34                  |
| V7663 | 216                     | 1650x365x850                | 1655x400x900                | 295mm (Top) 260mm (Mid & Bottom) | 1575x820                  | 85                  |
| V7664 | 216                     | 847x368x1750                | 850x400x1800                | 365 (Top) 325 (1-4 levels)       | 770x1720                  | 77                  |
| V7665 | 432                     | 1650x365x1750               | 1655x400x1800               | 325                              | 1575x1720                 | 152                 |