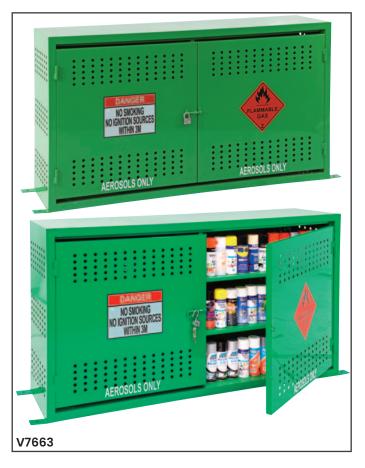

## **Aerosol Storage Cages**

- Heavy duty steel construction storage cages designed specifically for aerosol cans
- · Power coated green
- · All cages have lockable doors and bolt down plates for added security
- Made in Australia to AS 3833

See more information on next page

| Code  | Can Storage<br>Capacity | Internal Size<br>LxWxH (mm) | External Size<br>LxWxH (mm) | Distance between shelves (mm)    | Door Opening<br>Size (mm) | Unit<br>Weight (kg) |
|-------|-------------------------|-----------------------------|-----------------------------|----------------------------------|---------------------------|---------------------|
| V7660 | 12                      | 490x205x355                 | 500x250x400                 | -                                | 440x320                   | 12                  |
| V7661 | 60                      | 695x265x605                 | 700x300x650                 | 290                              | 640x570                   | 25                  |
| V7662 | 108                     | 845x360x850                 | 852x400x900                 | 295 (Top) 250 (Mid) 270 (Bottom) | 770x820                   | 34                  |
| V7663 | 216                     | 1650x365x850                | 1655x400x900                | 295mm (Top) 260mm (Mid & Bottom) | 1575x820                  | 85                  |
| V7664 | 216                     | 847x368x1750                | 850x400x1800                | 365 (Top) 325 (1-4 levels)       | 770x1720                  | 77                  |
| V7665 | 432                     | 1650x365x1750               | 1655x400x1800               | 325                              | 1575x1720                 | 152                 |