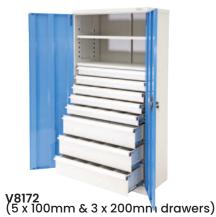

m drawers) | 154                 |
| V8160 | 8 Drawer Cabinet ( 8 x 100mm drawers)             | 149                 |
| V8162 | 10 Drawer Cabinet ( 10 x 100mm drawers)           | 165                 |
| V8170 | 7 Drawer Cabinet ( 2 x 100mm & 5 x 200mm drawers) | 176                 |
| V8171 | 6 Drawer Cabinet ( 5 x 100mm & 1 x 200mm drawers) | 140                 |
| V8172 | 8 Drawer Cabinet ( 5 x 100mm & 3 x 200mm drawers) | 170                 |
| V8175 | 5 Drawer Cabinet ( 5 x 200mm drawers)             | 160                 |
|       |                                                   |                     |

See more information on next page









V8150 (1 x 100mm & 1 x 200mm drawers)

**V8151** (2 x 100mm & 2 x 200mm drawers)

**V8152** (3 x 100mm & 3 x 200mm drawers)













Visit www.verdex.com.au for more images and details

## **ABOUT VERDEX EQUIPMENT**

At Verdex Equipment we have the largest range of manual handling and workplace materials handling equipment in Australia. This includes thousands of workplace and storage items suited to every workplace and lifting equipment and trolleys for almost every application. Our products aim to eliminate or reduce manual handling effort in the workplace, while boosting productivity and ensuring workplace safety.

VERDEX has over many years spent countless hours on product development and sourcing to ensure we can get products to make your workplace not only safer but more efficient.

VERDEX sources products from all over the world and sells them direct meaning there is no middle man or middle margin added givin