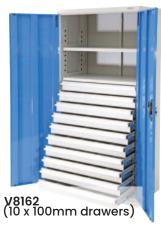

x 200mm drawers) | 154                 |
| V8160 | 8 Drawer Cabinet ( 8 x 100mm drawers)             | 149                 |
| V8162 | 10 Drawer Cabinet ( 10 x 100mm drawers)           | 165                 |
| V8170 | 7 Drawer Cabinet ( 2 x 100mm & 5 x 200mm drawers) | 176                 |
| V8171 | 6 Drawer Cabinet ( 5 x 100mm & 1 x 200mm drawers) | 140                 |
| V8172 | 8 Drawer Cabinet ( 5 x 100mm & 3 x 200mm drawers) | 170                 |
| V8175 | 5 Drawer Cabinet ( 5 x 200mm drawers)             | 160                 |
|       |                                                   |                     |

See more information on next page









V8150 (1 x 100mm & 1 x 200mm drawers)

**V8151** (2 x 100mm & 2 x 200mm drawers)

**V8152** (3 x 100mm & 3 x 200mm drawers)













Visit www.verdex.com.au for more images and details

## **ABOUT VERDEX EQUIPMENT**

At Verdex Equipment we have the largest range of manual handling and workplace materials handling equipment in Australia. This includes thousands of workplace and storage items suited to every workplace and lifting equipment and trolleys for almost every application. Our products aim to eliminate or reduce manual handling effort in the workplace, while boosting productivity and ensuring workplace safety.

VERDEX has over many years spent countless hours on product development and sourcing to ensure we can get products to make your workplace not only safer but more efficient.

VERDEX sources products from all over the world and sells them direct meaning there is no middle man or middle margin added