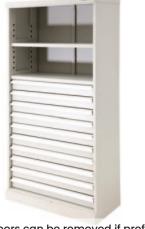

#### V8160 - 8 Drawer Cabinet

• 8 x 100mm drawers

#### V8162 - 10 Drawer Cabinet

• 10 x 100mm drawers

## V8175 - 5 Drawer Cabinet

• 5 x 200mm drawers

Doors can be removed if preferred

| Code  | Details                                           | Unit<br>Weight (kg) |
|-------|---------------------------------------------------|---------------------|
| V8150 | 2 Drawer Cabinet ( 1 x 100mm & 1 x 200mm drawers) | 108                 |
| V8151 | 4 Drawer Cabinet ( 2 x 100mm & 2 x 200mm drawers) | 131                 |
| V8152 | 6 Drawer Cabinet ( 3 x 100mm & 3 x 200mm drawers) | 154                 |
| V8160 | 8 Drawer Cabinet ( 8 x 100mm drawers)             | 149                 |
| V8162 | 10 Drawer Cabinet ( 10 x 100mm drawers)           | 165                 |
| V8170 | 7 Drawer Cabinet ( 2 x 100mm & 5 x 200mm drawers) | 176                 |
| V8171 | 6 Drawer Cabinet ( 5 x 100mm & 1 x 200mm drawers) | 140                 |
| V8172 | 8 Drawer Cabinet ( 5 x 100mm & 3 x 200mm drawers) | 170                 |
| V8175 | 5 Drawer Cabinet ( 5 x 200mm drawers)             | 160                 |
|       |                                                   |                     |