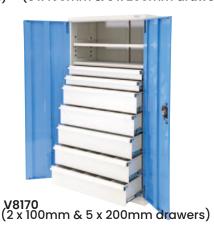

200mm drawers) | 154                 |
| V8160 | 8 Drawer Cabinet ( 8 x 100mm drawers)             | 149                 |
| V8162 | 10 Drawer Cabinet ( 10 x 100mm drawers)           | 165                 |
| V8170 | 7 Drawer Cabinet ( 2 x 100mm & 5 x 200mm drawers) | 176                 |
| V8171 | 6 Drawer Cabinet ( 5 x 100mm & 1 x 200mm drawers) | 140                 |
| V8172 | 8 Drawer Cabinet ( 5 x 100mm & 3 x 200mm drawers) | 170                 |
| V8175 | 5 Drawer Cabinet ( 5 x 200mm drawers)             | 160                 |
|       |                                                   |                     |

See more information on next page









V8150 (1 x 100mm & 1 x 200mm drawers)

**V8151** (2 x 100mm & 2 x 200mm drawers)

**V8152** (3 x 100mm & 3 x 200mm drawers)













Visit www.verdex.com.au for more images and details

## **ABOUT VERDEX EQUIPMENT**

At Verdex Equipment we have the largest range of manual handling and workplace materials handling equipment in Australia. This includes thousands of workplace and storage items suited to every workplace and lifting equipment and trolleys for almost every application. Our products aim to eliminate or reduce manual handling effort in the workplace, while boosting productivity and ensuring workplace safety.

VERDEX has over many years spent countless hours on product development and sourcing to ensure we can get products to make your workplace not only safer but more efficient.

VERDEX sources products from all over the world and sells them direct meaning there is no middle man or middle margin added g