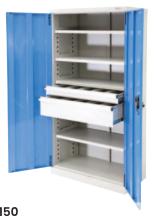

### V8150 - 2 Drawer Cabinet

• 1 x 100mm drawer & 1 x 200mm drawer

See more information on next page

V8150 (1 x 100mm & 1 x 200mm drawers)

**V8151** (2 x 100mm & 2 x 200mm drawers)

**V8152** (3 x 100mm & 3 x 200mm drawers)

Visit www.verdex.com.au for more images and details