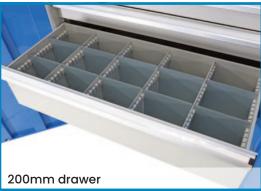

# Heavy Duty Industrial Storage Cabinets Complete With Drawers

- These heavy duty industrial storage cabinets are made from reinforced sheet metal and are great for storing tools, parts and many other items in the workplace
- · Finish: Powder coated light grey with light blue coloured doors
- Supplied with 4 adjustable shelves
- Drawers come standard with 5 compartments (4 slotted partitions & 10 dividers)
- Overall Size (HxWxD): 1800x900x450mm
- Total Cabinet Load Capacity: 600kg
- 100mm Drawer Capacity: 50kg
- · 200mm Drawer Capacity: 75kg
- 20011111 brawer capacity. 7
- Shelf Capacity: 100kg

#### V8151 - 4 Drawer Cabinet

• 2 x 100mm drawers & 2 x 200mm drawers