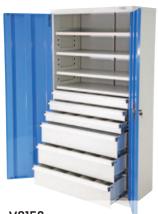

### V8152 - 6 Drawer Cabinet

• 3 x 100mm drawers & 3 x 200mm drawers

See more information on next page

V8150 (1 x 100mm & 1 x 200mm drawers)

**V8151** (2 x 100mm & 2 x 200mm drawers)

**V8152** (3 x 100mm & 3 x 200mm drawers)

Visit www.verdex.com.au for more images and details