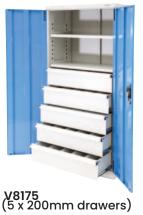

## V8175 - 5 Drawer Cabinet

• 5 x 200mm drawers

Doors can be removed if preferred

| Code  | Details                                           | Unit<br>Weight (kg) |
|-------|---------------------------------------------------|---------------------|
| V8150 | 2 Drawer Cabinet ( 1 x 100mm & 1 x 200mm drawers) | 108                 |
| V8151 | 4 Drawer Cabinet ( 2 x 100mm & 2 x 200mm drawers) | 131                 |
| V8152 | 6 Drawer Cabinet ( 3 x 100mm & 3 x 200mm drawers) | 154                 |
| V8160 | 8 Drawer Cabinet ( 8 x 100mm drawers)             | 149                 |
| V8162 | 10 Drawer Cabinet ( 10 x 100mm drawers)           | 165                 |
| V8170 | 7 Drawer Cabinet ( 2 x 100mm & 5 x 200mm drawers) | 176                 |
| V8171 | 6 Drawer Cabinet ( 5 x 100mm & 1 x 200mm drawers) | 140                 |
| V8172 | 8 Drawer Cabinet ( 5 x 100mm & 3 x 200mm drawers) | 170                 |
| V8175 | 5 Drawer Cabinet ( 5 x 200mm drawers)             | 160                 |
|       |                                                   |                     |