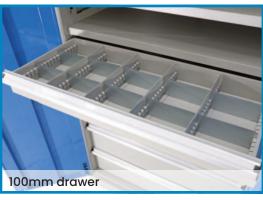

# Heavy Duty Industrial Storage Cabinets Complete With Drawers

- These heavy duty industrial storage cabinets are made from reinforced sheet metal and are great for storing tools, parts and many other items in the workplace
- · Finish: Powder coated light grey with light blue coloured doors
- Supplied with 4 adjustable shelves
- Drawers come standard with 5 compartments (4 slotted partitions & 10 dividers)
- Overall Size (HxWxD): 1800x900x450mm
- Total Cabinet Load Capacity: 600kg
- 100mm Drawer Capacity: 50kg
- · 200mm Drawer Capacity: 75kg
- 20011111 brawer capacity. 7
- Shelf Capacity: 100kg

### V8150 - 2 Drawer Cabinet

• 1 x 100mm drawer & 1 x 200mm drawer