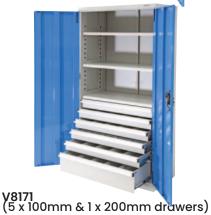

0mm drawers) | 154                 |
| V8160 | 8 Drawer Cabinet ( 8 x 100mm drawers)             | 149                 |
| V8162 | 10 Drawer Cabinet ( 10 x 100mm drawers)           | 165                 |
| V8170 | 7 Drawer Cabinet ( 2 x 100mm & 5 x 200mm drawers) | 176                 |
| V8171 | 6 Drawer Cabinet ( 5 x 100mm & 1 x 200mm drawers) | 140                 |
| V8172 | 8 Drawer Cabinet ( 5 x 100mm & 3 x 200mm drawers) | 170                 |
| V8175 | 5 Drawer Cabinet ( 5 x 200mm drawers)             | 160                 |
|       |                                                   |                     |

See more information on next page









V8150 (1 x 100mm & 1 x 200mm drawers)

**V8151** (2 x 100mm & 2 x 200mm drawers)

**V8152** (3 x 100mm & 3 x 200mm drawers)













Visit www.verdex.com.au for more images and details

## **ABOUT VERDEX EQUIPMENT**

At Verdex Equipment we have the largest range of manual handling and workplace materials handling equipment in Australia. This includes thousands of workplace and storage items suited to every workplace and lifting equipment and trolleys for almost every application. Our products aim to eliminate or reduce manual handling effort in the workplace, while boosting productivity and ensuring workplace safety.

VERDEX has over many years spent countless hours on product development and sourcing to ensure we can get products to make your workplace not only safer but more efficient.

VERDEX sources products from all over the world and sells them direct meaning there is no middle man or middle margin added giv