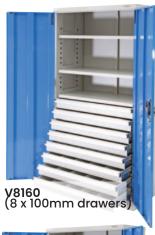

3 x 200mm drawers) | 154                 |
| V8160 | 8 Drawer Cabinet ( 8 x 100mm drawers)             | 149                 |
| V8162 | 10 Drawer Cabinet ( 10 x 100mm drawers)           | 165                 |
| V8170 | 7 Drawer Cabinet ( 2 x 100mm & 5 x 200mm drawers) | 176                 |
| V8171 | 6 Drawer Cabinet ( 5 x 100mm & 1 x 200mm drawers) | 140                 |
| V8172 | 8 Drawer Cabinet ( 5 x 100mm & 3 x 200mm drawers) | 170                 |
| V8175 | 5 Drawer Cabinet ( 5 x 200mm drawers)             | 160                 |
|       |                                                   |                     |

See more information on next page









V8150 (1 x 100mm & 1 x 200mm drawers)

**V8151** (2 x 100mm & 2 x 200mm drawers)

**V8152** (3 x 100mm & 3 x 200mm drawers)













Visit www.verdex.com.au for more images and details

## **ABOUT VERDEX EQUIPMENT**

At Verdex Equipment we have the largest range of manual handling and workplace materials handling equipment in Australia. This includes thousands of workplace and storage items suited to every workplace and lifting equipment and trolleys for almost every application. Our products aim to eliminate or reduce manual handling effort in the workplace, while boosting productivity and ensuring workplace safety.

VERDEX has over many years spent countless hours on product development and sourcing to ensure we can get products to make your workplace not only safer but more efficient.

VERDEX sources products from all over the world and sells them direct meaning there is no middle man or middle margin add