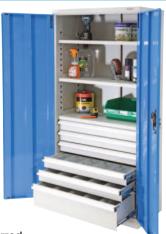

# Heavy Duty Industrial Storage Cabinets Complete With Drawers

- These heavy duty industrial storage cabinets are made from reinforced sheet metal and are great for storing tools, parts and many other items in the workplace
- · Finish: Powder coated light grey with light blue coloured doors
- Supplied with 4 adjustable shelves
- Drawers come standard with 5 compartments (4 slotted partitions & 10 dividers)
- Overall Size (HxWxD): 1800x900x450mm
- Total Cabinet Load Capacity: 600kg
- 100mm Drawer Capacity: 50kg
- · 200mm Drawer Capacity: 75kg
- 20011111 brawer capacity. 7
- Shelf Capacity: 100kg

### V8152 - 6 Drawer Cabinet

• 3 x 100mm drawers & 3 x 200mm drawers