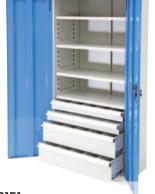

#### V8151 - 4 Drawer Cabinet

• 2 x 100mm drawers & 2 x 200mm drawers

See more information on next page

V8150 (1 x 100mm & 1 x 200mm drawers)

**V8151** (2 x 100mm & 2 x 200mm drawers)

**V8152** (3 x 100mm & 3 x 200mm drawers)

Visit www.verdex.com.au for more images and details